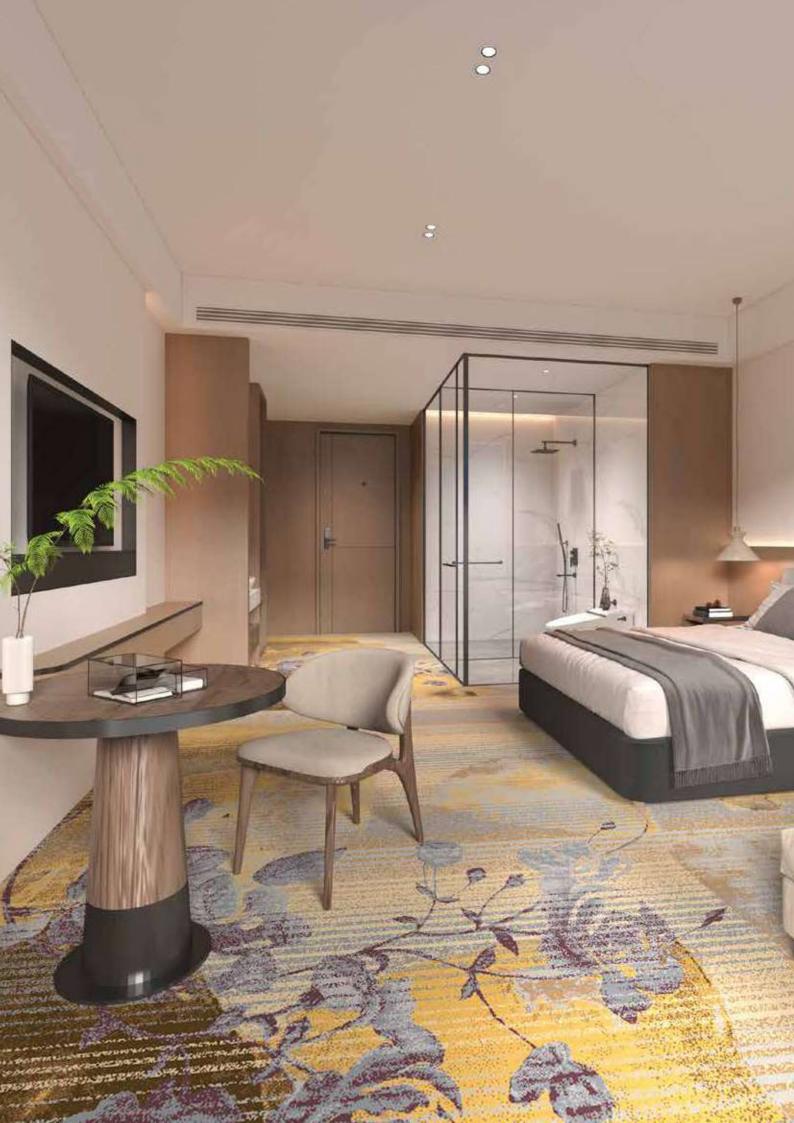

e Yarn        | 80% New Zealand & British Wool, 20% Nylon 6,6        |          |          |          |          |          |  |
| Yarn Ply & Count | 2 Ply – 740/2 TEX                                    |          |          |          |          |          |  |
| Pitch            | 7                                                    | 7        | 7        | 7        | 7        | 7        |  |
| Rows             | 7                                                    | 8        | 9        | 10       | 11       | 12       |  |
| Pile Weight      | 34 oz/sy                                             | 38 oz/sy | 42 oz/sy | 46 oz/sy | 50 oz/sy | 54 oz/sy |  |
| Primary Backing  | Weft: Jute or Polypropylene ; Warp: Polyester/Cotton |          |          |          |          |          |  |





SH1361-S303







SH1468-S14P (D5)







SH1468-S53G



SH0896-S12E



SH0896-S59B



SH0896-S14D





SH0956-4B





SH1360-S23A



SH1360-S10D





TJH3308-36A



TJH3308A-S44P





SH2155A5



SH2155A2



SH2155A4



SH0936-34D



SH0936-6C



SH0883-S29K







SH0883-10A





SH1182-S31C



SH1182-S31C (D4)



SH1182B1





SH1385A-S16K



SH1385-S14L





SH1348-S12E



SH1348-S704



SH1604A6



SH1177C1



SH1177





SH1325-S37M-1



SH1534A



SH1478-S29F



SH1478-S37L







SH1180



SH1180-S41B





SH1115A5









SH1868B10

SH1868B8

SH1868B11



SH1476-S713





SH1600A





SH1326-S30G-1



SH1326-S10D 8





GGAX24-001





SH2171A10



SH2171A6



SH2171A1





SH1324-S29P



SH1324-S22H





SH2160A6

SH2160A8









SH1466-S39C



SH1466-S27P





SH2146A7