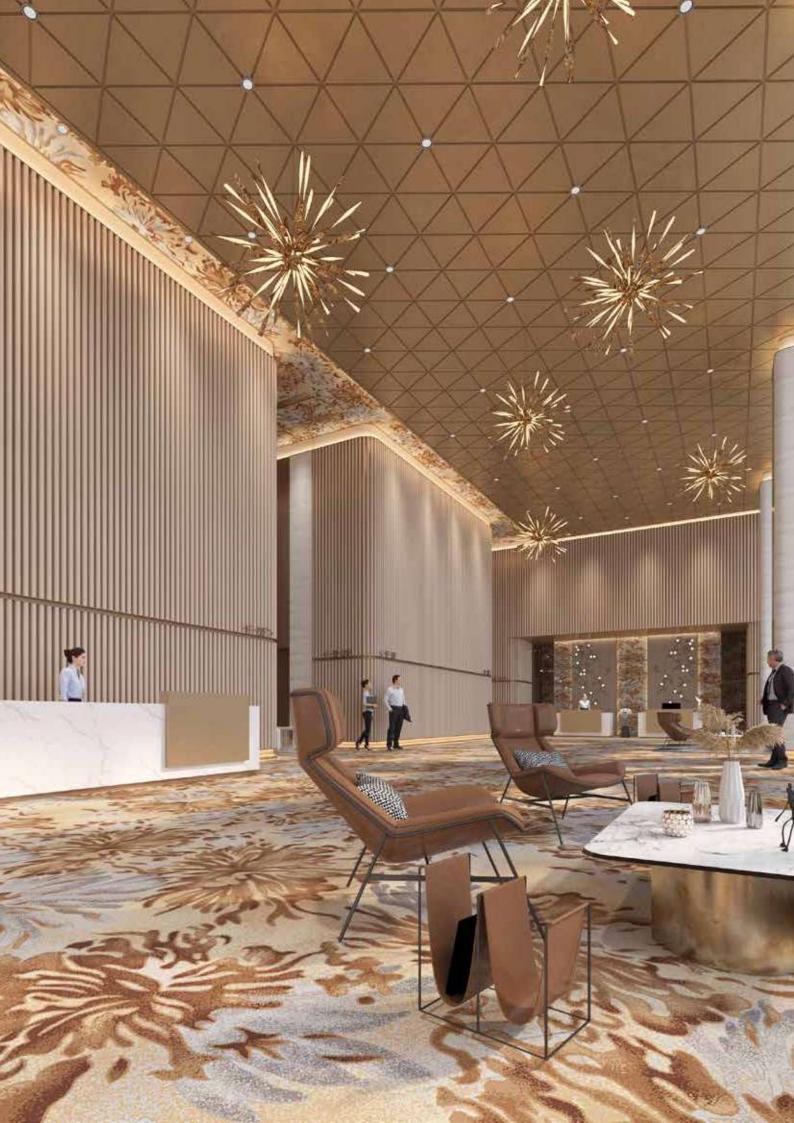

|  |
| Yarn Ply & Count | 2 Ply – 740/2 TEX                                    |          |          |          |          |          |  |
| Pitch            | 7                                                    | 7        | 7        | 7        | 7        | 7        |  |
| Rows             | 7                                                    | 8        | 9        | 10       | 11       | 12       |  |
| Pile Weight      | 34 oz/sy                                             | 38 oz/sy | 42 oz/sy | 46 oz/sy | 50 oz/sy | 54 oz/sy |  |
| Primary Backing  | Weft: Jute or Polypropylene ; Warp: Polyester/Cotton |          |          |          |          |          |  |





SH1361-S303







SH1468-S14P (D5)







SH1468-S53G



SH0896-S12E



SH0896-S59B



SH0896-S14D





SH0956-4B





SH1360-S23A



SH1360-S10D





TJH3308-36A



TJH3308A-S44P





SH2155A5



SH2155A2



SH2155A4



SH0936-34D



SH0936-6C



SH0883-S29K







SH0883-10A





SH1182-S31C



SH1182-S31C (D4)



SH1182B1





SH1385A-S16K



SH1385-S14L





SH1348-S12E



SH1348-S704



SH1604A6



SH1177C1



SH1177





SH1325-S37M-1



SH1534A



SH1478-S29F



SH1478-S37L







SH1180



SH1180-S41B





SH1115A5









SH1868B10

SH1868B8

SH1868B11



SH1476-S713





SH1600A





SH1326-S30G-1



SH1326-S10D 8





GGAX24-001





SH2171A10



SH2171A6



SH2171A1





SH1324-S29P



SH1324-S22H





SH2160A6

SH2160A8









SH1466-S39C



SH1466-S27P





SH2146A7



SH2146A1





HT24-036A



HT24-036B





SH2169A4

SH2169A10









SH0995-33C



SH0995-34D



SH0995-5B





SH15