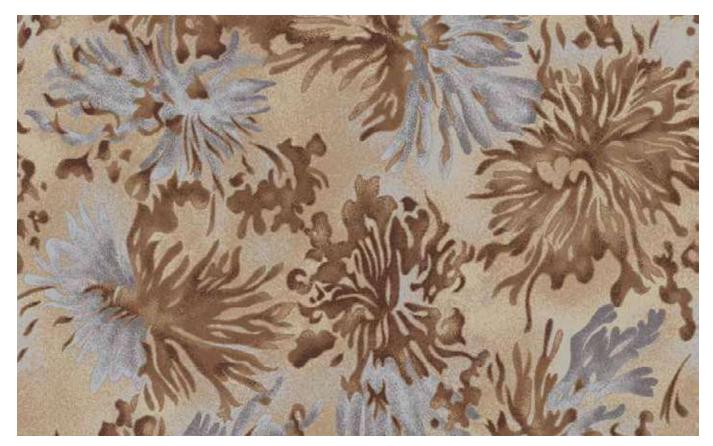

|  |
| Yarn Ply & Count | 2 Ply – 740/2 TEX                                    |          |          |          |          |          |  |
| Pitch            | 7                                                    | 7        | 7        | 7        | 7        | 7        |  |
| Rows             | 7                                                    | 8        | 9        | 10       | 11       | 12       |  |
| Pile Weight      | 34 oz/sy                                             | 38 oz/sy | 42 oz/sy | 46 oz/sy | 50 oz/sy | 54 oz/sy |  |
| Primary Backing  | Weft: Jute or Polypropylene ; Warp: Polyester/Cotton |          |          |          |          |          |  |





SH1361-S303







SH1468-S14P (D5)







SH1468-S53G



SH0896-S12E



SH0896-S59B



SH0896-S14D





SH0956-4B





SH1360-S23A



SH1360-S10D





TJH3308-36A



TJH3308A-S44P





SH2155A5



SH2155A2



SH2155A4



SH0936-34D



SH0936-6C



SH0883-S29K







SH0883-10A





SH1182-S31C



SH1182-S31C (D4)



SH1182B1





SH1385A-S16K



SH1385-S14L





SH1348-S12E



SH1348-S704



SH1604A6



SH1177C1



SH1177





SH1325-S37M-1



SH1534A



SH1478-S29F



SH1478-S37L







SH1180



SH1180-S41B





SH1115A5









SH1868B10

SH1868B8

SH1868B11



SH1476-S713





SH1600A





SH1326-S30G-1



SH1326-S10D 8





GGAX24-001





SH2171A10



SH2171A6



SH2171A1





SH1324-S29P



SH1324-S22H





SH2160A6

SH2160A8









SH1466-S39C



SH1466-S27P





SH2146A7



SH2146A1





HT24-036A



HT24-036B





SH2169A4

SH2169A10









SH0995-33C



SH0995-34D



SH0995-5B





SH1597