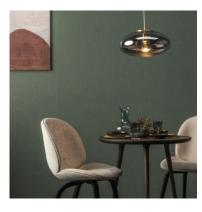

## HIGH PERFORMANCE TEXTURES

NB: The portrayed colours may differ from reality.

References HPT2 - LINEN Composition: non-woven textile wallcovering Weight: ± 275 g/m<sup>2</sup> (± 8.11 g/sq yd) Custom colouring on request