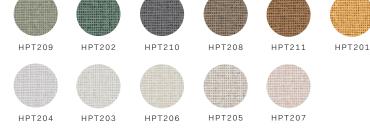

## HIGH PERFORMANCE TEXTURES

NB: The portrayed colours may differ from reality.

References HPT2 - LINEN Composition: non-woven textile wallcovering Weight: ± 275 g/m<sup>2</sup> (± 8.11 g/sq yd) Custom colouring on request