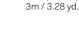

## TRIBU

PAPERWEAVE ON NON-WOVEN BACKING

NB: The portrayed colours may differ from reality.

TRU22: Panoramic design of 1 drop. Total dimension 0,91 x 3 m (35" 4/5 x 118" 1/10). This panoramic has been created as a continuous design and can therefore be repeated endlessly. Weight:  $\pm 235 \text{ g/m}^2$  ( $\pm 6,53 \text{ oz/sq yd}$ ).

| $\longleftrightarrow$ |  |
|-----------------------|--|
| 91 cm /               |  |
| 35″4/5                |  |

Width of the wallcovering.

1 Sold per drop of

Apply a ready mixed PVA or EVA clear adhesive directly to the wall, no need to humidify the back of the wallcovering.