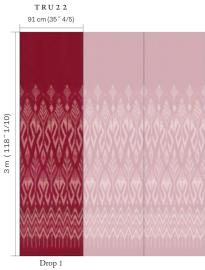

## TRIBU

PAPERWEAVE ON NON-WOVEN BACKING

NB: The portrayed colours may differ from reality.

TRU22: Panoramic design of 1 drop. Total dimension 0,91 x 3 m (35" 4/5 x 118" 1/10). This panoramic has been created as a continuous design and can therefore be repeated endlessly. Weight:  $\pm 235 \text{ g/m}^2$  ( $\pm 6,53 \text{ oz/sq yd}$ ).

| $\longleftrightarrow$ |  |
|-----------------------|--|
| 91 cm /               |  |
| 35″4/5                |  |

Width of the wallcovering.

1 Sold per drop of

Apply a ready mixed PVA or EVA clear adhesive directly to the wall, no need to humidify the back of the wallcovering.

The design needs a straight match.

Seamless

Fire resistant: EU: B, s1-d0 US: class A

Light resistant: Xeno test 6.

Ecological.

More information and samples are available on request.