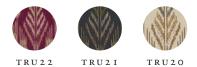

## TRIBU

PAPERWEAVE ON NON-WOVEN BACKING

NB: The portrayed colours may differ from reality.

TRU22: Panoramic design of 1 drop. Total dimension 0,91 x 3 m (35" 4/5 x 118" 1/10). This panoramic has been created as a continuous design and can therefore be repeated endlessly. Weight:  $\pm 235 \text{ g/m}^2$  ( $\pm 6,53 \text{ oz/sq yd}$ ).