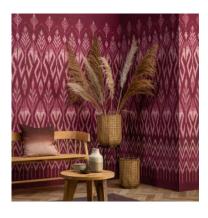

## TRIBU

PAPERWEAVE ON NON-WOVEN BACKING

NB: The portrayed colours may differ from reality.

TRU22: Panoramic design of 1 drop. Total dimension 0,91 x 3 m (35" 4/5 x 118" 1/10). This panoramic has been created as a continuous design and can therefore be repeated endlessly. Weight:  $\pm 235 \text{ g/m}^2$  ( $\pm 6,53 \text{ oz/sq yd}$ ).