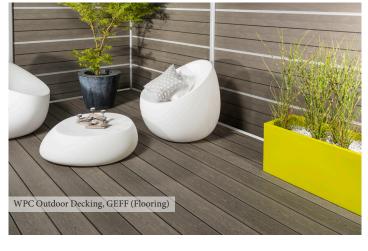

#### **OUTDOOR WPC DECKING**

Wanted something elegant for your balcony or swimming pool but can't afford the time to perform maintenance? Our WPC decking is just the perfect solution to your problems. Made up of a unique composition of wood and polymer, our WPC decking boards are characterized by an exceptional resistance to outdoor conditions such as sunlight and rainwater. Best known for its high resistance to rotting, insect attacks and decay caused by the presence of high-level moisture, these WPC decking boards are designed to offer owners peace of mind upon installation and can be maintained easily with water.