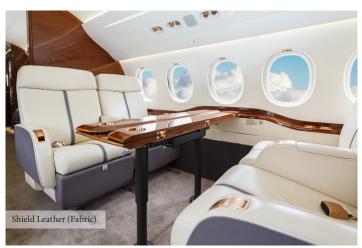

#### HIGHLY VERSATILE FINISHING SOLUTIONS FOR INDOOR & OUTDOOR | EASY-TO-CLEAN | ECO-FRIENDLY I HIGHLY DURABLE

Performance Leather made of 100% Silicone, SHIELD Leathers redefine high performance fabrics through the best combination of leather textures and the superior advantages of silicone. It is inherently flame retardant and unlike polyurethanes (PU), silicone does not degrade from hydrolysis chemical. At the same time, it does not support microbiological growth.

In addition, SHIELD Leathers have been tested for high abrasion resistance with results of 200,000 double rubs (Wyznebeek) and 130,000 rubs (Martindale). This test method ensures fabric performance and durability, especially in high traffic areas. It is also highly resistant against stains such as ink, lipstick, coffee or wine stains and betadine.

It is ideal for furniture upholstery and furnishings for a wide range of applications. It can also be customised for Cushion Covers (indoor & outdoor), Wall Panels, Bed Frames, Bed Headboards, Passenger Seats, Sofas, Seats and many others.

#### HIGH PERFORMANCE FABRICS

Clean

Highly Durable

Allergen-Free

Eco-Friendly