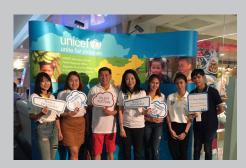

#### UNICEF CHARITY BOWLING BY PLAZA ATHENEE BANGKOK

Goodrich Global Thailand, leaded by MD Nicholas
Tan, joined force with Goodrich team for the Unicef
Charity Bowling by Plaza Athenee Bangkok, for Children
Challenge at SF Bowl @MBK. Our team won the 2nd
runner trophy. All the proceeds went to funding UNICEF's
education projects throughout the Asia Pacific region.

In Photo: Goodrich Thailand MD (middle left), Plaza Athenee Bangkok GM (middle right) and Goodrich team.