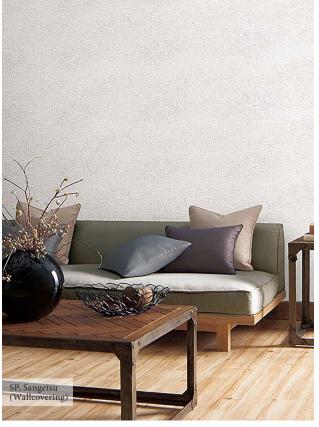

#### SP

Lightweight type of wallcoverings which are ideal for easy installation and transportation. Easy-to-use textiles, stone eye tones, tiles & reliefs, patterns and 65 other items are available. Ideal for residential and light commercial interior spaces.