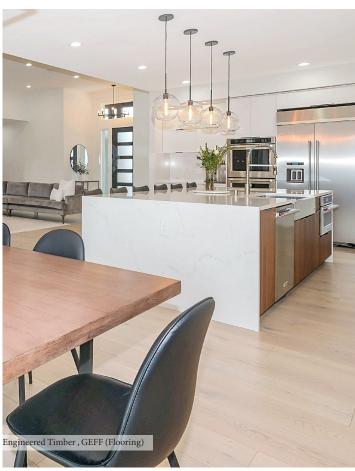

#### FLOORING Vinyl | Laminate | Engineered Timber | Decking

Goodrich Global offers a rich collection of floorcovering, ranging from vinyl to decking, covering both indoor and outdoor applications. With a multitude of designs and innovative surfaces made available, our customers have the freedom to express their creativity and realise all their design needs. By subjecting all our flooring materials to the stringent reviews of Singapore Green Building Council and Singapore Environment Council, be assured that all Goodrich Global floors are certified to be environmentally friendly and contribute to a safe living environment.

#### **ENGINEERED TIMBER**

Timber floors have been widely recognized to be able to transform rooms effortlessly, creating a natural welcoming feel that complements all decors and furnishings. Designed to be more stable than solid wood floors dimensionally, engineered timber floors are uniformly prefinished with UV coatings to ensure perfect room appearance upon installation. Nothing beats the beauty of a real wood, our engineered timber collection covers a wide variety of wood species that suit every taste, ranging from contemporary to rustic.