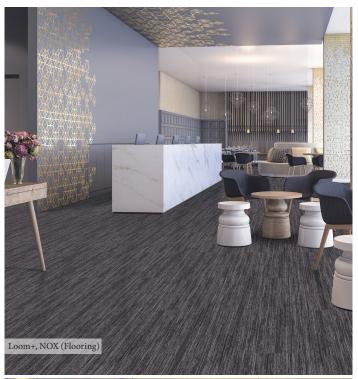

#### FLOORING Vinyl | Laminate | Engineered Timber | Decking

Goodrich Global offers a rich collection of floorcovering, ranging from vinyl to decking, covering both indoor and outdoor applications. With a multitude of designs and innovative surfaces made available, our customers have the freedom to express their creativity and realise all their design needs. By subjecting all our flooring materials to the stringent reviews of Singapore Green Building Council and Singapore Environment Council, be assured that all Goodrich Global floors are certified to be environmentally friendly and contribute to a safe living environment.

#### **VINYL**

Characterized by its resiliency and ability to imitate natural floors, our luxury vinyl planks are also waterproof and highly fire-resistant, making it a perfect floor solution for both residential and commercial environments. We have a wide range of collection, both glue-down vinyl planks and planks with click profiles.