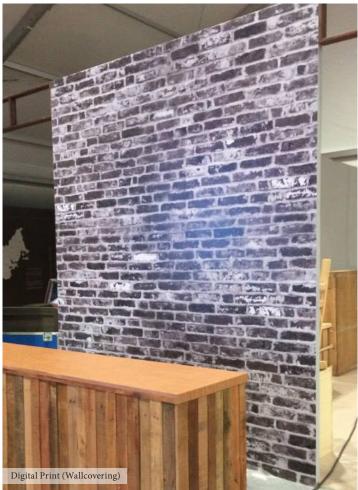

## **BESPOKE WALLCOVERING**

There is no better way to personalize a space than a digitally-printed wallcovering. Treasured moments can be immortalized while adding character to homes and work spaces. A unique print can be achieved with personal photographs or a ready library of city-scapes, maps, geometric patterns and artistic illustrations.