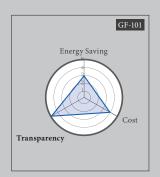

#### **USE GLASS FILM TO CONTROL SOLAR HEAT!**

- Energy Saving Effects
- Cuts UV Radiation by 99+%
- Scatter Prevention

#### **ENERGY SAVING**

- Save energy whether in Summer or Winter with this low-reflective transparent film
- Low emissivity film

#### **TRANSPARENCY**

- Extra-clear transparency thermal film
- High transparency sun control film

#### COST

- High cost performance ratio transparent thermal radiation film
- Transparent sun control film