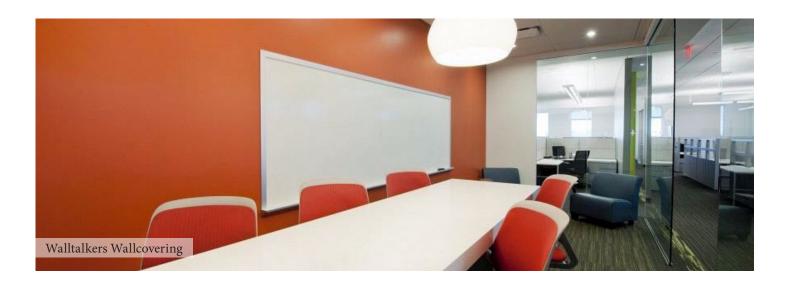

#### Walltalkers

The best dry-erase presentation wallcoverings, Walltalkers broad product line includes projection (low-gloss), magnetic receptive and writable surface all designed to help users create high-impact communications.

#### SUPERIOR DURABILITY

Walltalker uses only vinyl substrate, never paper. So each dry erase presentation wallcoverings consistently maintain their unique flexibility and strength and will not crack, chip or deteriorate even under daily use.

Walltalker is perfect for offices, conference rooms, training/education facilities - anywhere you want people to take notice.