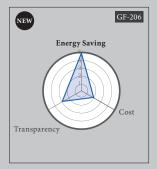

#### **USE GLASS FILM TO CONTROL SOLAR HEAT!**

- Energy Saving Effects
- Cuts UV Radiation by 99+%
- Scatter Prevention

#### **ENERGY SAVING**

- Save energy whether in Summer or Winter with this low-reflective transparent film
- Low emissivity film

#### **TRANSPARENCY**

- Extra-clear transparency thermal film
- High transparency sun control film

#### COST

- High cost performance ratio transparent thermal radiation film
- Transparent sun control film