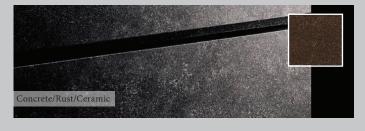

#### CONCRETE/RUST/CERAMIC

The actual elements were extracted and reconstructed. Unique pattern of each surface were finished with matt texture. Ideal for walls and floors.