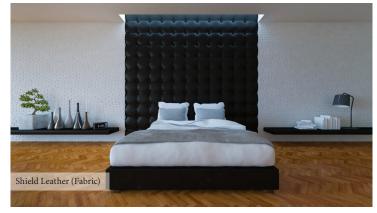

#### HIGHLY VERSATILE FINISHING SOLUTIONS FOR INDOOR & OUTDOOR | EASY-TO-CLEAN | ECO-FRIENDLY I HIGHLY DURABLE

Performance Leather made of 100% Silicone, SHIELD Leathers redefine high performance fabrics through the best combination of leather textures and the superior advantages of silicone. It is inherently flame retardant and unlike polyurethanes (PU), silicone does not degrade from hydrolysis chemical. At the same time, it does not support microbiological growth.

In addition, SHIELD Leathers have been tested for high abrasion resistance with results of 200,000 double rubs (Wyznebeek) and 130,000 rubs (Martindale). This test method ensures fabric performance and durability, especially in high traffic areas. It is also highly resistant against stains such as ink, lipstick, coffee or wine stains and betadine.

It is ideal for furniture upholstery and furnishings for a wide range of applications. It can also be customised for Cushion Covers (indoor & outdoor), Wall Panels, Bed Frames, Bed Headboards, Passenger Seats, Sofas, Seats and many others.