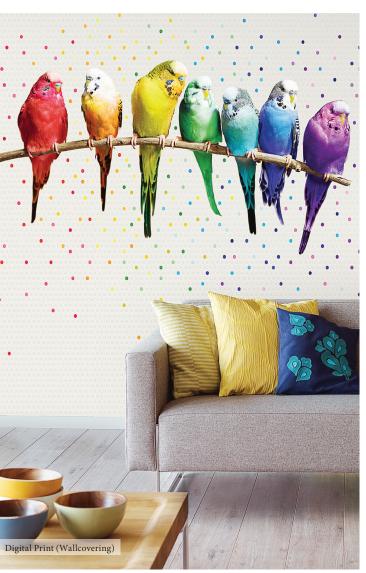

## **BESPOKE WALLCOVERING**

There is no better way to personalize a space than a digitally-printed wallcovering. Treasured moments can be immortalized while adding character to homes and work spaces. A unique print can be achieved with personal photographs or a ready library of city-scapes, maps, geometric patterns and artistic illustrations.