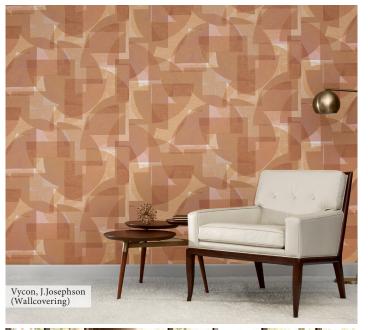

#### WALLCOVERING BRANDS FEATURED

Amazon | BN Contract | Cole & Son | Carlisle & Co | Eijffinger | Goodrich | Harlequin | Koroseal / Korogard / WallTalkers | J. Josephson / Vycon / Symphony / P3TEC | LSI / Versa | Omexco | Phillip Jeffries | Sangetsu | La Scala Milano | Texam | Vahallan | York | Zambaiti Parati | Zintra

#### Symphony/Vycon

IDEAL FOR RESIDENTIAL, HOSPITALITY, COMMERCIAL

- Zero usage of heavy metals such as lead, mercury, cadmium and chromium
- Class A fire rated, low in VOC and eco-friendly