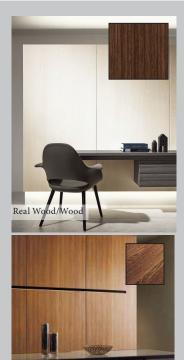

#### REAL WOOD EXTRA

REAL WOOD EXTRA, provides a much deeper textured embossing effect created by gloss matt surface coating that will showcase realistic wooden textures in various colours and designs.

#### **REAL WOOD**

REAL WOOD, uses embossing technology that showcases raised texture which is able to show more realistic wooden finishes from light to dark shades.

#### WOOD

WOOD, it is available in a wide array of designs from wood grain to plain colors.