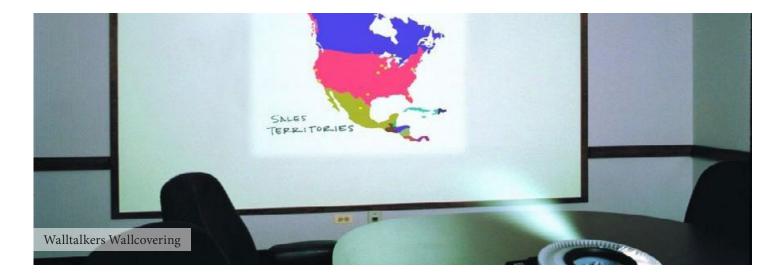

#### Walltalkers

The best dry-erase presentation wallcoverings, Walltalkers broad product line includes projection (low-gloss), magnetic receptive and writable surface all designed to help users create high-impact communications.

#### SUPERIOR DURABILITY

Walltalker uses only vinyl substrate, never paper. So each dry erase presentation wallcoverings consistently maintain their unique flexibility and strength and will not crack, chip or deteriorate even under daily use.

Walltalker is perfect for offices, conference rooms, training/education facilities - anywhere you want people to take notice.