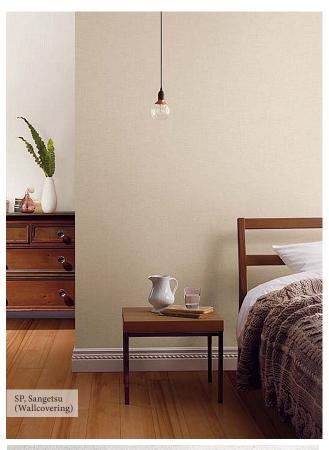

#### SP

Lightweight type of wallcoverings which are ideal for easy installation and transportation. Easy-to-use textiles, stone eye tones, tiles & reliefs, patterns and 65 other items are available. Ideal for residential and light commercial interior spaces.