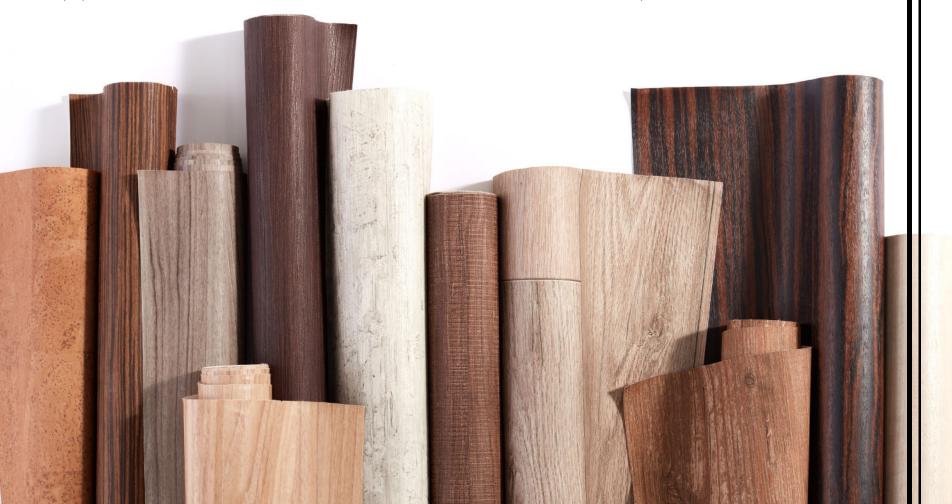

# INTO NATURE

Type II Wallcovering

Adorn your walls in materials like wood grain and cork with Type II phthalate free vinyl performance and make any space one of natural wonder

- Content: 100% Phthalate Free Vinyl
- Type II Vinyl
- Phthalate Free, Complies with Cal 01350