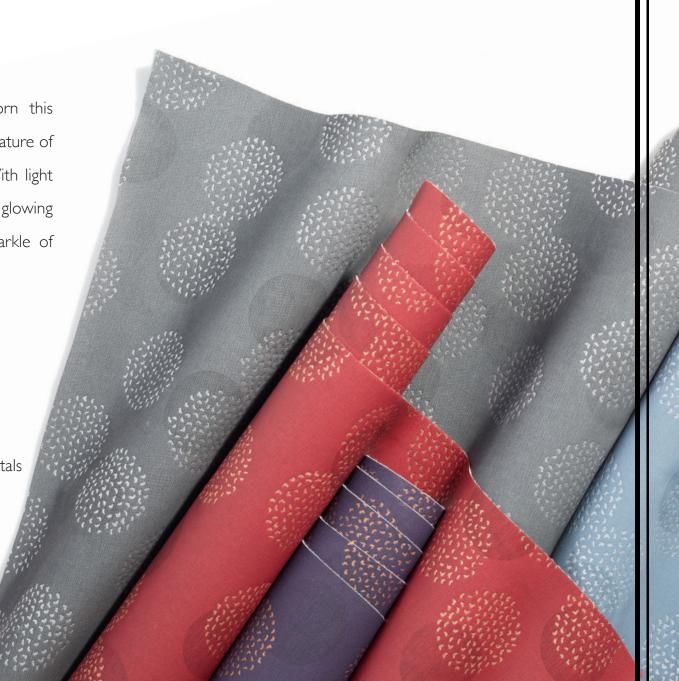

- Content: 100% Silicone, Inherently Graffiti-Free,
  Middle 100% Polyurethane; Backing: 100% Polyester
- 200,000+ Double Rubs
- Bleach Cleanable
- Complies with Healthier Hospitals

Polyurethane

The circular patterns that adorn this fabric seek to emulate the vast nature of our expansive and starry sky. With light metallic etchings in the material, a glowing shimmer brings to light the sparkle of stars.

to any space.