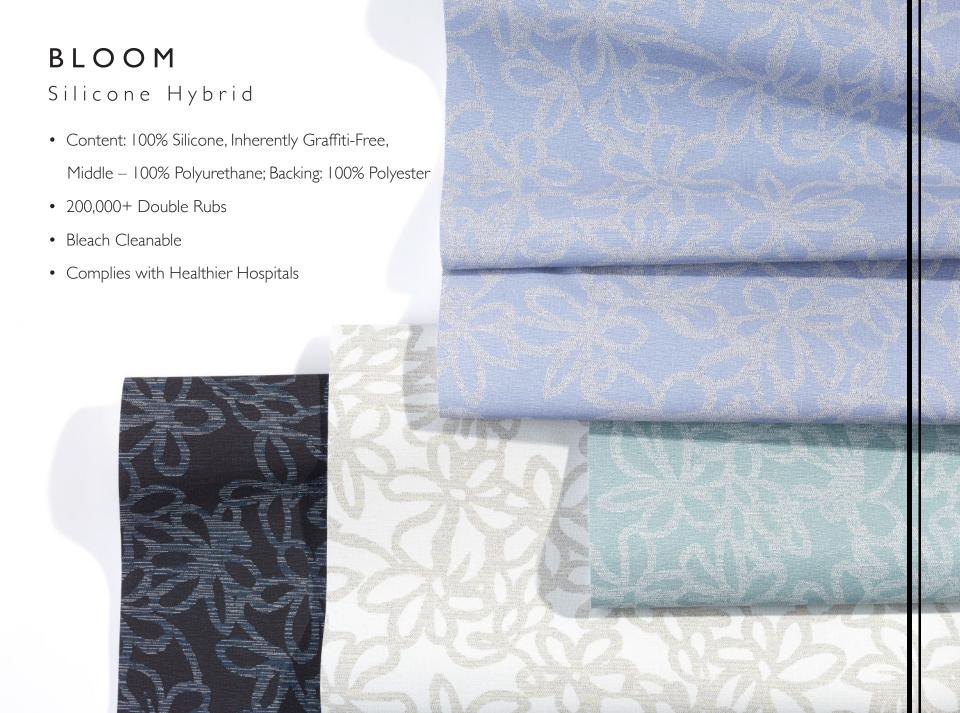

# ELEMENTAL COLLECTION

Spring 2022





## SCORIA

#### Silicone Hybrid

When a volcano erupts and lava pours onto the surface of our earth, what remains is a smooth, cool pebble that once held a uniquely fiery power. Inspired by this act of nature, our scoria fabric features a pebbled pattern placed against a backdrop of earthy tones.

- Content: 100% Silicone, Inherently Graffiti-Free,
  Middle 100% Polyurethane; Backing: 100% Polyester
- 200,000+ Double Rubs
- Bleach Cleanable
- Complies with Healthier Hospitals









Polyurethane

The circular patterns that adorn this fabric seek to emulate the vast nature of our expansive and starry sky. With light metallic etchings in the material, a glowing shimmer brings to light the sparkle of stars.

• Content: 100% Polyurethane

• Finish: Graffiti-Free

• 200,000+ Double Rubs

• Bleach Cleanable

• Complies with Healthier Hospitals





Breathable

Inspired by the movement and power of southerly winds on the Mediterranean Sea, our Ostro non-PVC/PU fabric was designed to be equal parts strong and breezy. As a uniquely breathable faux leather, Ostro is more comfortable to sit on with increased circulation.

Content: 98% Polyester, 2% Silicone;
 Backing: 100% Polyester

- 500,000+ Double Rubs
- Breathable Coated Fabric
- PVC/Phthalate Free, No added FR/Anti-B