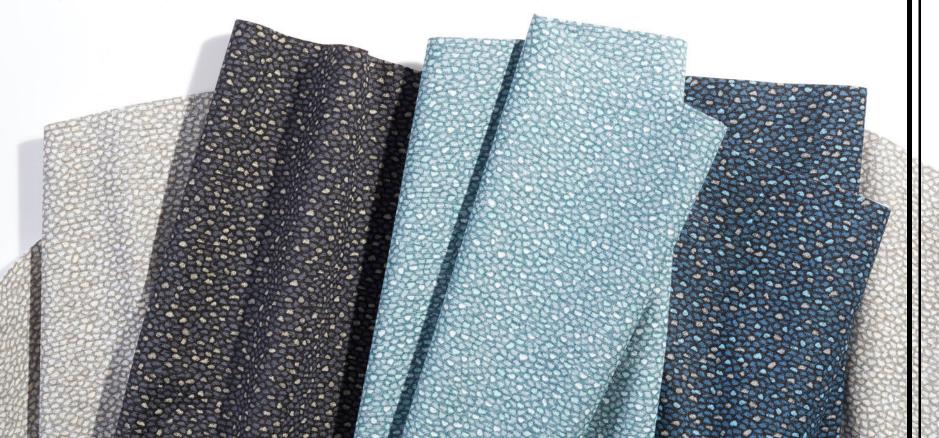

#### Silicone Hybrid

When a volcano erupts and lava pours onto the surface of our earth, what remains is a smooth, cool pebble that once held a uniquely fiery power. Inspired by this act of nature, our scoria fabric features a pebbled pattern placed against a backdrop of earthy tones.

- Content: 100% Silicone, Inherently Graffiti-Free,
  Middle 100% Polyurethane; Backing: 100% Polyester
- 200,000+ Double Rubs
- Bleach Cleanable
- Complies with Healthier Hospitals

Polyurethane

The circular patterns that adorn this fabric seek to emulate the vast nature of our expansive and starry sky. With light metallic etchings in the material, a glowing shimmer brings to light the sparkle of stars.