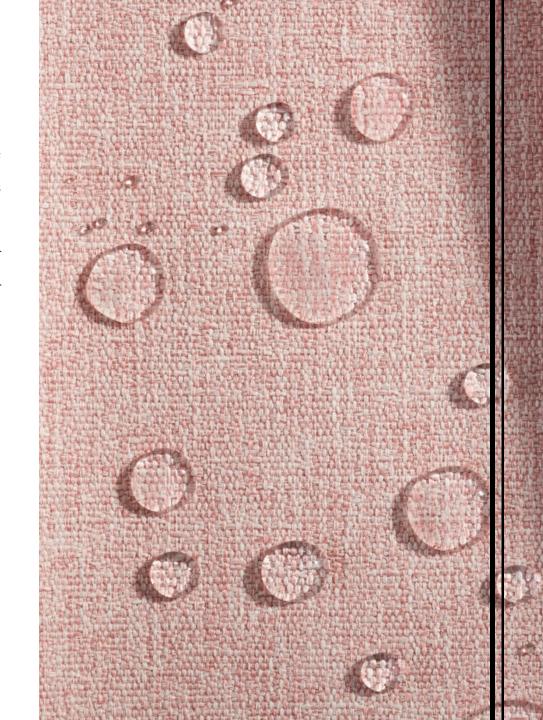

### SANCTUARY

Premiere Woven

Your sanctuary should be protected, and our Premiere PFC free water-based stain resistant finish ensures this fabric will remain as beautiful as the moment you found it. With an exclusive, breathable liquid barrier incorporated in the middle and embedded with water based stain resistant polymer, it is easy to clean, and passes 100,000+ double rubs making this fabric ideal in most high-traffic areas.

- Content: 100% Polyester;
  Backing: Premiere Liquid Barrier & Polyester Knit
- Finish: Premiere Stain Resistant Water Based
- Bleach Cleanable
- PFC Free, No added FR/Anti-Bacterial,
  Complies with Healthier Hospitals