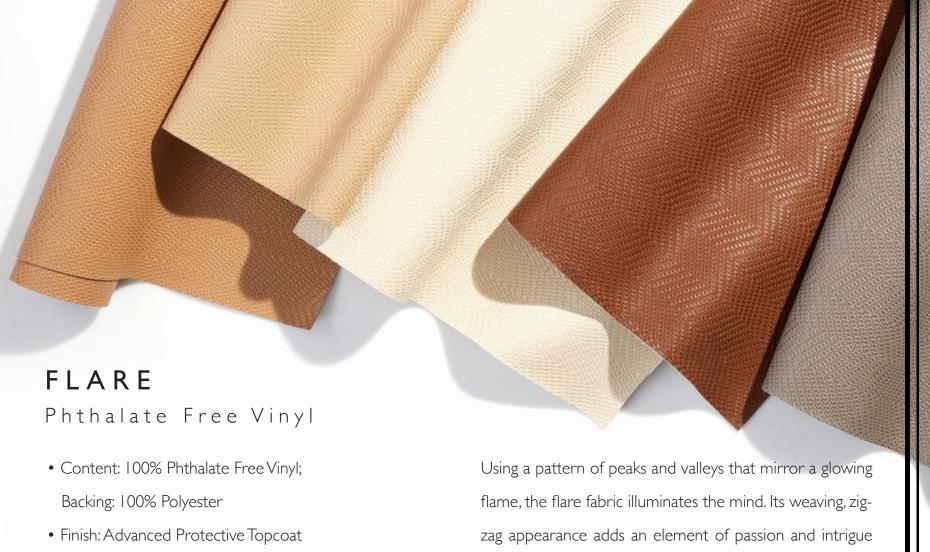

## SCORIA

#### Silicone Hybrid

When a volcano erupts and lava pours onto the surface of our earth, what remains is a smooth, cool pebble that once held a uniquely fiery power. Inspired by this act of nature, our scoria fabric features a pebbled pattern placed against a backdrop of earthy tones.

- Content: 100% Silicone, Inherently Graffiti-Free,
  Middle 100% Polyurethane; Backing: 100% Polyester
- 200,000+ Double Rubs
- Bleach Cleanable
- Complies with Healthier Hospitals

Polyurethane

The circular patterns that adorn this fabric seek to emulate the vast nature of our expansive and starry sky. With light metallic etchings in the material, a glowing shimmer brings to light the sparkle of stars.