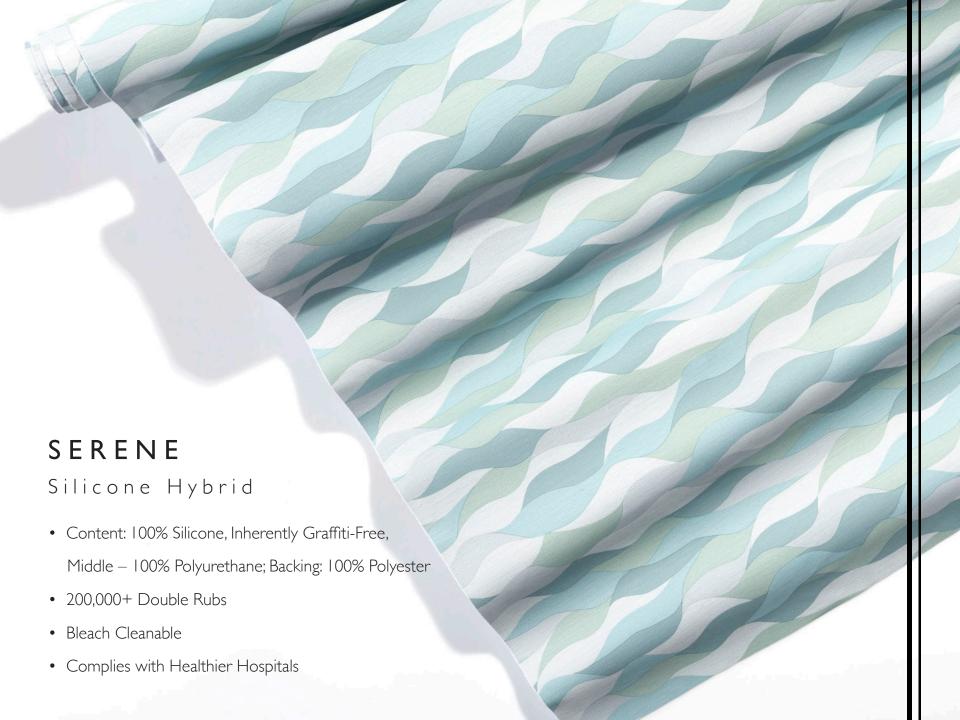

• Content: 100% Polyurethane

• Finish: Graffiti-Free

• 200,000+ Double Rubs

• Bleach Cleanable

• Complies with Healthier Hospitals

Breathable

Inspired by the movement and power of southerly winds on the Mediterranean Sea, our Ostro non-PVC/PU fabric was designed to be equal parts strong and breezy. As a uniquely breathable faux leather, Ostro is more comfortable to sit on with increased circulation.