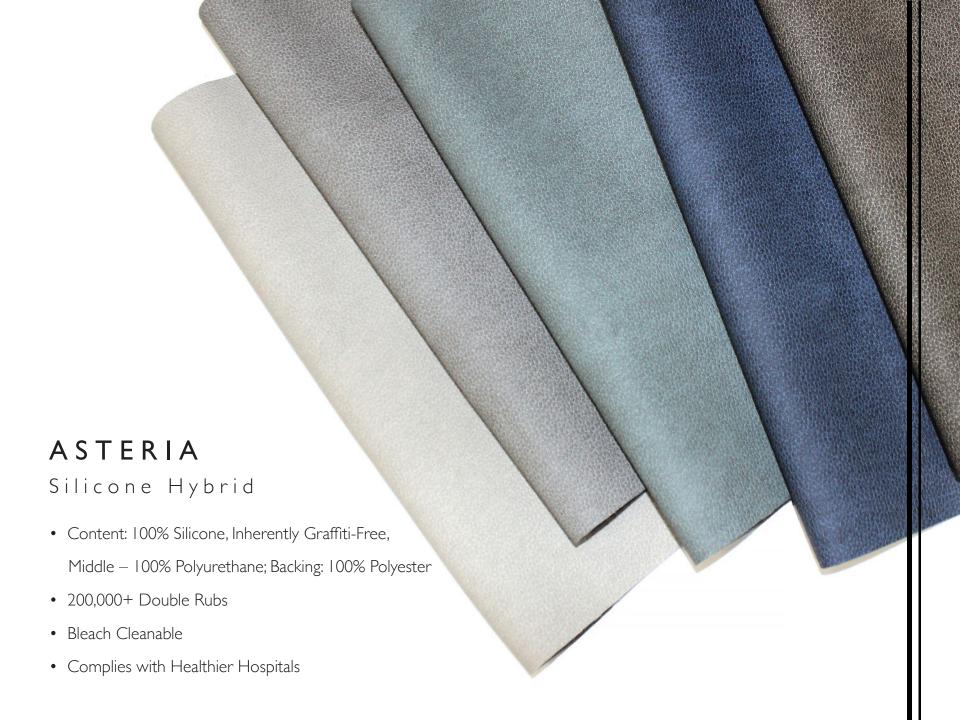

## SCORIA

#### Silicone Hybrid

When a volcano erupts and lava pours onto the surface of our earth, what remains is a smooth, cool pebble that once held a uniquely fiery power. Inspired by this act of nature, our scoria fabric features a pebbled pattern placed against a backdrop of earthy tones.

- Content: 100% Silicone, Inherently Graffiti-Free,
  Middle 100% Polyurethane; Backing: 100% Polyester
- 200,000+ Double Rubs
- Bleach Cleanable
- Complies with Healthier Hospitals

Polyurethane

The circular patterns that adorn this fabric seek to emulate the vast nature of our expansive and starry sky. With light metallic etchings in the material, a glowing shimmer brings to light the sparkle of stars.