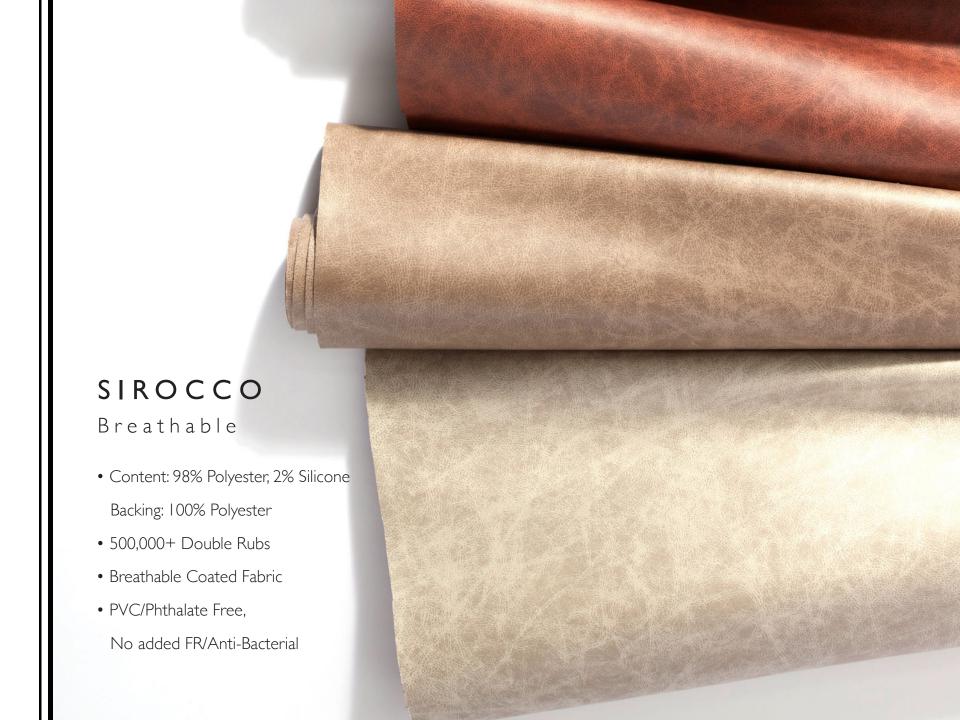

Content: 98% Polyester, 2% Silicone;
 Backing: 100% Polyester

- 500,000+ Double Rubs
- Breathable Coated Fabric
- PVC/Phthalate Free, No added FR/Anti-Bacterial

• Bleach Cleanable

• 100,000+ Double Rubs

• Phthalate Free, No added FR/Anti-Bacterial