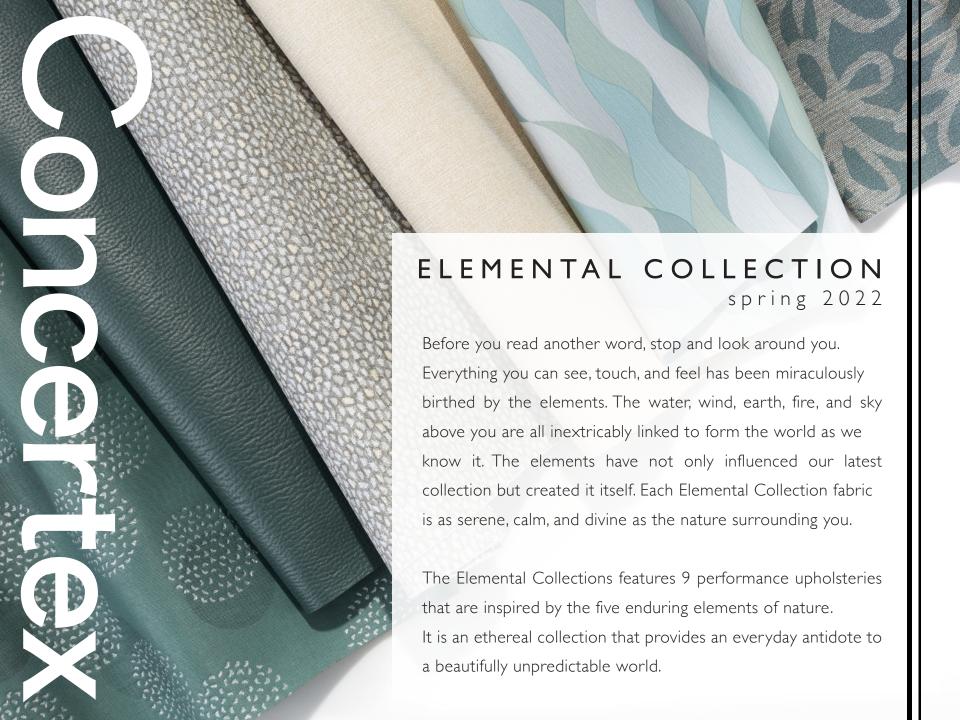

# ELEMENTAL COLLECTION

Spring 2022





## SCORIA

#### Silicone Hybrid

When a volcano erupts and lava pours onto the surface of our earth, what remains is a smooth, cool pebble that once held a uniquely fiery power. Inspired by this act of nature, our scoria fabric features a pebbled pattern placed against a backdrop of earthy tones.

- Content: 100% Silicone, Inherently Graffiti-Free,
  Middle 100% Polyurethane; Backing: 100% Polyester
- 200,000+ Double Rubs
- Bleach Cleanable
- Complies with Healthier Hospitals









Polyurethane

The circular patterns that adorn this fabric seek to emulate the vast nature of our expansive and starry sky. With light metallic etchings in the material, a glowing shimmer brings to light the sparkle of stars.

• Content: 100% Polyurethane

• Finish: Graffiti-Free

• 200,000+ Double Rubs