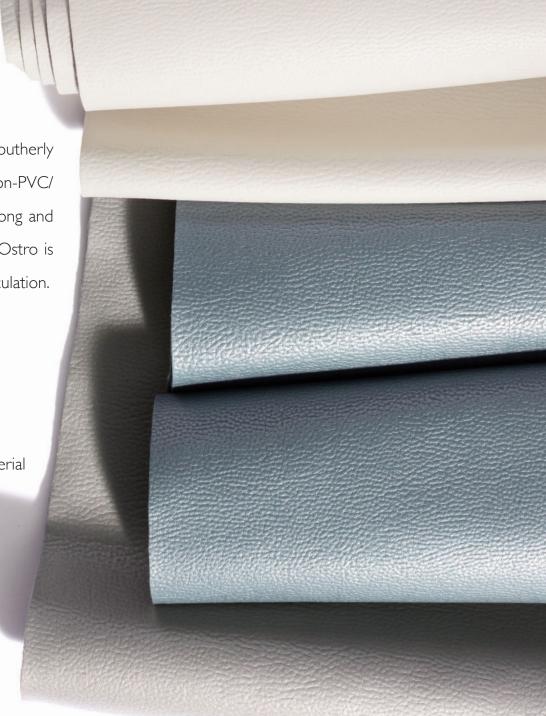

• Content: 100% Polyurethane

• Finish: Graffiti-Free

• 200,000+ Double Rubs

• Bleach Cleanable

• Complies with Healthier Hospitals

Breathable

Inspired by the movement and power of southerly winds on the Mediterranean Sea, our Ostro non-PVC/PU fabric was designed to be equal parts strong and breezy. As a uniquely breathable faux leather, Ostro is more comfortable to sit on with increased circulation.

Content: 98% Polyester, 2% Silicone;
 Backing: 100% Polyester

- 500,000+ Double Rubs
- Breathable Coated Fabric
- PVC/Phthalate Free, No added FR/Anti-Bacterial

• Bleach Cleanable

• 100,000+ Double Rubs

• Phthalate Free, No added FR/Anti-Bacterial