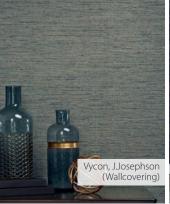

## J. JOSEPHSON

IDEAL FOR RESIDENTIAL, HOSPITALITY, COMMERCIAL

- Zero usage of heavy metals such as lead, mercury, cadmium and chromium
- Class O-BS 476 PART 6/7 fire rated, low in VOC and eco-friendly
- Meets California Section 01350 IAQ test requirements for wallcovering
- Anti-microbial additives to resist mildew and bacteria
- Intended for use in buildings that are properly designed and maintained to avoid moisture infiltration, condensation and/or accumulation at wall cavities and wall surfaces, particularly in warm, humid climates