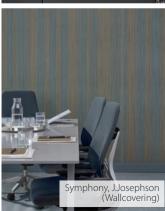

### **WALLCOVERINGS**

## J. JOSEPHSON

IDEAL FOR RESIDENTIAL, HOSPITALITY, COMMERCIAL

- Zero usage of heavy metals such as lead, mercury, cadmium and chromium
- Class O-BS 476 PART 6/7 fire rated, low in VOC and eco-friendly
- Meets California Section 01350 IAQ test requirements for wallcovering
- Anti-microbial additives to resist mildew and bacteria
- Intended for use in buildings that are properly designed and maintained to avoid moisture infiltration, condensation and/or accumulation at wall cavities and wall surfaces, particularly in warm, humid climates