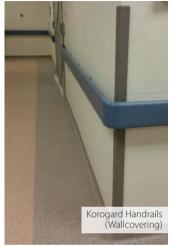

## ▼ KOROGARD

IDEAL FOR HOSPITALITY, COMMERCIAL, EDUCATION

- Manufactured with unique blend of highperformance materials and recycled aluminium.
- Korogard can supply Forest Stewardship Council certified wood handrails and chair rails.
- Standard Korogard protective wallcovering are GREENGUARD® Certified for children and schools with-low emitting materials.