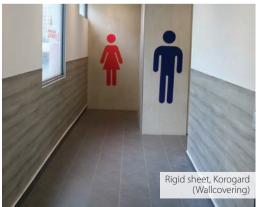

## ▼ KOROGARD

IDEAL FOR HOSPITALITY, COMMERCIAL, EDUCATION

- Manufactured with unique blend of highperformance materials and recycled aluminium.
- Korogard can supply Forest Stewardship Council certified wood handrails and chair rails.
- Standard Korogard protective wallcovering are GREENGUARD® Certified for children and schools with-low emitting materials.