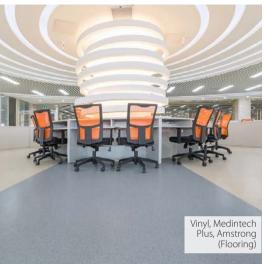

### ARMSTRONG MEDINTECH PLUS

IDEAL FOR HEALTHCARE, WELFARE AND NURSERY CENTRES

- Sheet vinyl coated with the latest Diamond 10 technology for superb performances
- Exceptionally high resistance against scratches and stains
- Suitable for healthcare applications with its antibacterial properties
- Safe for use in general areas with its high fire and slip resistance
- Fasy to clean and maintain
- Available in 36 spectacular colours for a beautiful presentation