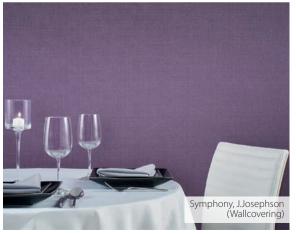

### **WALLCOVERINGS**

## J. JOSEPHSON

IDEAL FOR RESIDENTIAL, HOSPITALITY, COMMERCIAL

- Zero usage of heavy metals such as lead, mercury, cadmium and chromium
- Class O-BS 476 PART 6/7 fire rated, low in VOC and eco-friendly
- Meets California Section 01350 IAQ test requirements for wallcovering
- Anti-microbial additives to resist mildew and bacteria
- Intended for use in buildings that are properly designed and maintained to avoid moisture infiltration, condensation and/or accumulation at wall cavities and wall surfaces, particularly in warm, humid climates