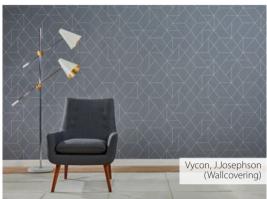

## J. JOSEPHSON

IDEAL FOR RESIDENTIAL, HOSPITALITY, COMMERCIAL

- Zero usage of heavy metals such as lead, mercury, cadmium and chromium
- Class O-BS 476 PART 6/7 fire rated, low in VOC and eco-friendly
- Meets California Section 01350 IAQ test requirements for wallcovering
- Anti-microbial additives to resist mildew and bacteria
- Intended for use in buildings that are properly designed and maintained to avoid moisture infiltration, condensation and/or accumulation at wall cavities and wall surfaces, particularly in warm, humid climates