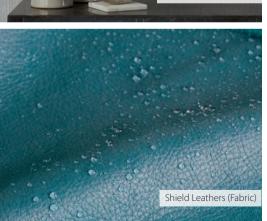

### SHIELD LEATHERS

### SHIELD LEATHERS `

Performance Leather made of 100% Silicone, SHIELD Leathers redefine high performance fabrics through the best combination of leather textures and the superior advantages of silicone. It is inherently flame retardant and unlike polyurethanes (PU), silicone does not degrade from hydrolysis chemical. At the same time, it does not support microbiological growth.

In addition, SHIELD Leathers have been tested for high abrasion resistance with results of 200,000 double rubs (Wyznebeek) and 130,000 rubs (Martindale). This test method ensures fabric performance and durability, especially in high traffic areas. It is also highly resistant against stains such as ink, lipstick, coffee or wine stains, and betadine.