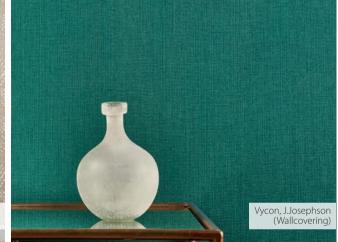

## J. JOSEPHSON

IDEAL FOR RESIDENTIAL, HOSPITALITY, COMMERCIAL

- Zero usage of heavy metals such as lead, mercury, cadmium and chromium
- Class O-BS 476 PART 6/7 fire rated, low in VOC and eco-friendly
- Meets California Section 01350 IAQ test requirements for wallcovering
- Anti-microbial additives to resist mildew and bacteria
- Intended for use in buildings that are properly designed and maintained to avoid moisture infiltration, condensation and/or accumulation at wall cavities and wall surfaces, particularly in warm, humid climates