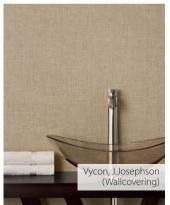

## J. JOSEPHSON

IDEAL FOR RESIDENTIAL, HOSPITALITY, COMMERCIAL

- Zero usage of heavy metals such as lead, mercury, cadmium and chromium
- Class O-BS 476 PART 6/7 fire rated, low in VOC and eco-friendly
- Meets California Section 01350 IAQ test requirements for wallcovering
- Anti-microbial additives to resist mildew and bacteria
- Intended for use in buildings that are properly designed and maintained to avoid moisture infiltration, condensation and/or accumulation at wall cavities and wall surfaces, particularly in warm, humid climates