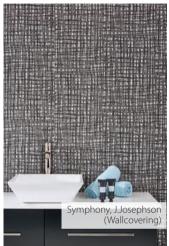

### **WALLCOVERINGS**

## J. JOSEPHSON

IDEAL FOR RESIDENTIAL, HOSPITALITY, COMMERCIAL

- Zero usage of heavy metals such as lead, mercury, cadmium and chromium
- Class O-BS 476 PART 6/7 fire rated, low in VOC and eco-friendly
- Meets California Section 01350 IAQ test requirements for wallcovering
- Anti-microbial additives to resist mildew and bacteria
- Intended for use in buildings that are properly designed and maintained to avoid moisture infiltration, condensation and/or accumulation at wall cavities and wall surfaces, particularly in warm, humid climates