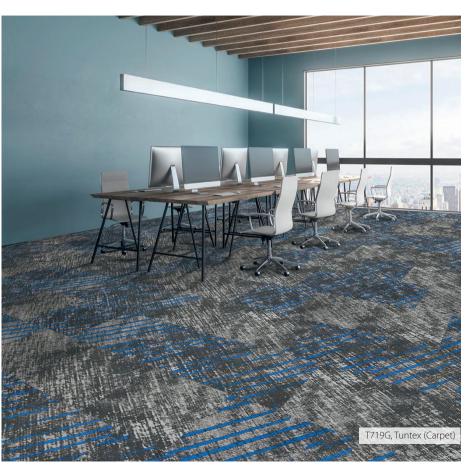

## ▼ TUNTEX

IDEAL FOR RESIDENTIAL, COMMERCIAL, HOSPITALITY

- Free from VOC with maximum recyclability
- Thermoplastic backings are recycled for new carpet tile production
- Micro Shield anti-microbial treatment
- Awarded CRI Green Label Plus and Singapore Green Building Council certification
- Stainshield treated

#### Applicable to Singapore, Indonesia and Thailand.