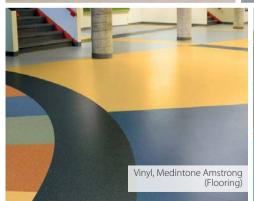

### ARMSTRONG MEDINTONE

IDEAL FOR HEALTHCARE, WELFARE AND NURSERY CENTRES

- 100% recyclable
- Certified low VOCs emissions.
- ✓ EPT™ ANTI-BACTERIAL ingredient removes 99.9% of bacteria and is certified to be safe by US EPA (Environmental Protection Agency).