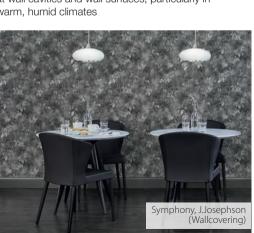

### **WALLCOVERINGS**

## J. JOSEPHSON

IDEAL FOR RESIDENTIAL, HOSPITALITY, COMMERCIAL

- Zero usage of heavy metals such as lead, mercury, cadmium and chromium
- Class O-BS 476 PART 6/7 fire rated, low in VOC and eco-friendly
- Meets California Section 01350 IAQ test requirements for wallcovering
- Anti-microbial additives to resist mildew and bacteria
- Intended for use in buildings that are properly designed and maintained to avoid moisture infiltration, condensation and/or accumulation at wall cavities and wall surfaces, particularly in warm, humid climates