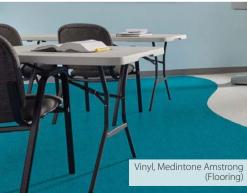

### ARMSTRONG MEDINTONE

IDEAL FOR HEALTHCARE, WELFARE AND NURSERY CENTRES

- 100% recyclable
- Certified low VOCs emissions.
- ✓ EPT™ ANTI-BACTERIAL ingredient removes 99.9% of bacteria and is certified to be safe by US EPA (Environmental Protection Agency).