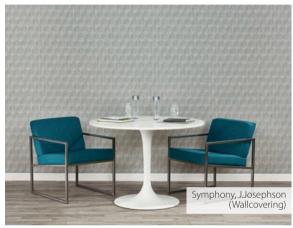

### **WALLCOVERINGS**

## J. JOSEPHSON

IDEAL FOR RESIDENTIAL, HOSPITALITY, COMMERCIAL

- Zero usage of heavy metals such as lead, mercury, cadmium and chromium
- Class O-BS 476 PART 6/7 fire rated, low in VOC and eco-friendly
- Meets California Section 01350 IAQ test requirements for wallcovering
- Anti-microbial additives to resist mildew and bacteria
- Intended for use in buildings that are properly designed and maintained to avoid moisture infiltration, condensation and/or accumulation at wall cavities and wall surfaces, particularly in warm, humid climates