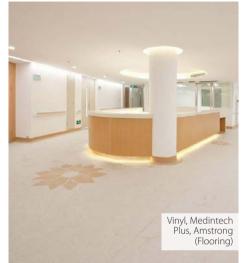

### ARMSTRONG MEDINTECH PLUS

IDEAL FOR HEALTHCARE, WELFARE AND NURSERY CENTRES

- Sheet vinyl coated with the latest Diamond 10 technology for superb performances
- Exceptionally high resistance against scratches and stains
- Suitable for healthcare applications with its antibacterial properties
- Safe for use in general areas with its high fire and slip resistance
- Fasy to clean and maintain
- Available in 36 spectacular colours for a beautiful presentation