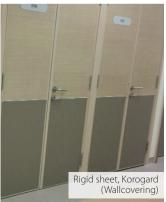

## ▼ KOROGARD

IDEAL FOR HOSPITALITY, COMMERCIAL, EDUCATION

- Manufactured with unique blend of highperformance materials and recycled aluminium.
- Korogard can supply Forest Stewardship Council certified wood handrails and chair rails.
- Standard Korogard protective wallcovering are GREENGUARD® Certified for children and schools with-low emitting materials.