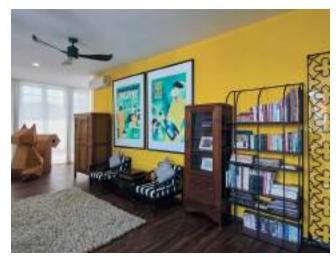

HOW ONE SOCIALITE
PERSONALIZED HER LIGHTFILLED BUNGALOW WITH
STYLISH WALLCOVERINGS
AND DESIGN CLASSICS

- THIS PAGE\_FROM TOP: Wallcovering Texam Metalsilk Collection
- OPPOSITE PAGE\_FROM TOP LEFT\_CLOCKWISE:
   Wallcovering Chance, Elitis Collection | Wallcovering
   Venue, Eijffinger Collection | Wallcovering Script,
   Eijffinger Collection | Wallcovering L'Original and Mille
   Millions, Elitis Collection