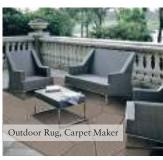

## **Outdoor Rugs**

Why not transform your outdoor living space into a fabulous extension to your indoor living space?

It's surprisingly easy to create a stylish outdoor retreat. A Goodrich Global outdoor rug provides a great focal point for an intimate dining zone, or relaxed seating area.

Goodrich Global outdoor rugs have the look and feel of a natural fiber rug, but they are fully water resistant, slip resistant, and will not fade in the sun. It's easy to clean with soapy water.

It's also a great way to make your decking safe (not slippy). Available in a range of different designs and different colours that complement any outdoor furniture style. Choose your design, colour, size and border to create your custom size outdoor rug!