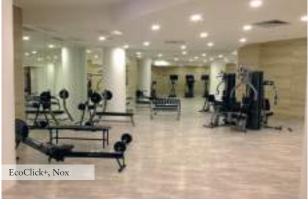

### Nox Floor

EcoClick+ is the choice flooring in commercial installations. It has a unique structure with unparalled dimensional stability made possible by a patented click joint system, "Click n go" and "Drop n go".

The NOX Ecotecture technology is the foundation of EcoClick+ innovation, providing the most stable, user-friendly, eco-friendly and sound proof flooring.

EcoClick+ floors are easy to maintain. Simply sweep floors to remove abrasive sand and grit that can scratch the floor. For best results, wipe with a damp mop. Avoid flooding the floor with too much water. For heavily soiled areas, use a neutral PH balanced floor cleaner. Promptly remove any standing water to avoid slippage.

#### ADVANTAGES OF NOX FLOORS

- Most diverse click sizes
- Superior dimensional stability
- # Easy to install, replace & remove
- # Silent & soft floor
- Certified low VOC and non-phthalate technology
- 100% recyclable
- Ultra water-resistance
- Suited for heated floor
- **♦** Easier maintenance than traditional laminated wood and natural stone flooring