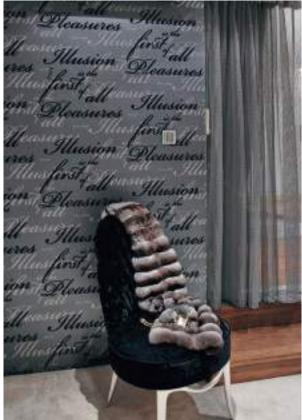

HOW ONE SOCIALITE
PERSONALIZED HER LIGHTFILLED BUNGALOW WITH
STYLISH WALLCOVERINGS
AND DESIGN CLASSICS

- THIS PAGE\_FROM TOP: Wallcovering Texam Metalsilk Collection
- OPPOSITE PAGE\_FROM TOP LEFT\_CLOCKWISE:
   Wallcovering Chance, Elitis Collection | Wallcovering
   Venue, Eijffinger Collection | Wallcovering Script,
   Eijffinger Collection | Wallcovering L'Original and Mille
   Millions, Elitis Collection