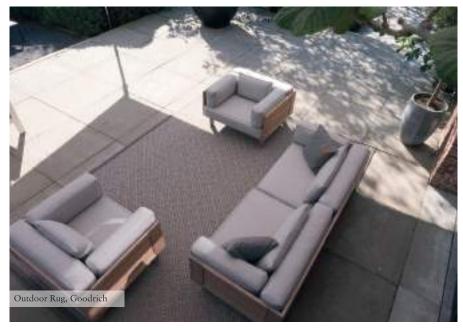

## **Outdoor Rugs**

Why not transform your outdoor living space into a fabulous extension to your indoor living space?

It's surprisingly easy to create a stylish outdoor retreat. A Goodrich Global outdoor rug provides a great focal point for an intimate dining zone, or relaxed seating area.

Goodrich Global outdoor rugs have the look and feel of a natural fiber rug, but they are fully water resistant, slip resistant, and will not fade in the sun. It's easy to clean with soapy water.

It's also a great way to make your decking safe (not slippy). Available in a range of different designs and different colours that complement any outdoor furniture style. Choose your design, colour, size and border to create your custom size outdoor rug!