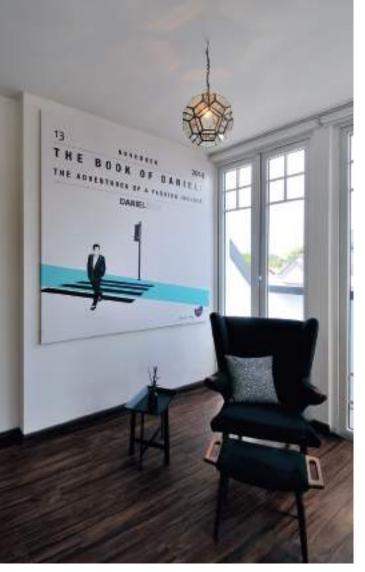

 FROM TOP\_DIGITAL PRINTED WALLCOVERING | FLOORING: Goodrich Environmentally Friendly Flooring (geff), Vinyl, Natural Walnut

Renowned for constantly recalibrating the local fashion industry, Daniel Boey's dwelling harbours very personal infusions, accompanied by vibrantly eclectic flavours.

Interior design norms were dispelledeschewing traditional layouts and scoffing at the tenured notion of storage options. Its interior bones resonate a quirky, eccentric and midcentury modern theme; likened to the stacking of New York City lofts atop one another.

An avid host of gatherings, home is now a conglomeration of work and play. An extension of space and an expression of his vibrant personality.