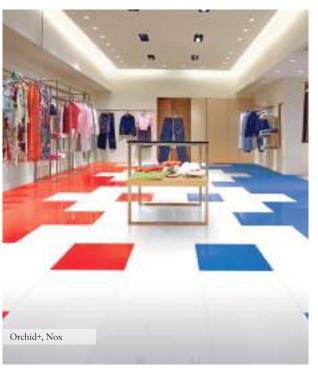

### Nox Floor

EcoClick+ is the choice flooring in commercial installations. It has a unique structure with unparalled dimensional stability made possible by a patented click joint system, "Click n go" and "Drop n go".

The NOX Ecotecture technology is the foundation of EcoClick+ innovation, providing the most stable, user-friendly, eco-friendly and sound proof flooring.

EcoClick+ floors are easy to maintain. Simply sweep floors to remove abrasive sand and grit that can scratch the floor. For best results, wipe with a damp mop. Avoid flooding the floor with too much water. For heavily soiled areas, use a neutral PH balanced floor cleaner. Promptly remove any standing water to avoid slippage.

#### ADVANTAGES OF NOX FLOORS

- Most diverse click sizes
- Superior dimensional stability
- # Easy to install, replace & remove
- # Silent & soft floor
- Certified low VOC and non-phthalate technology
- 100% recyclable
- Ultra water-resistance
- Suited for heated floor
- **♦** Easier maintenance than traditional laminated wood and natural stone flooring