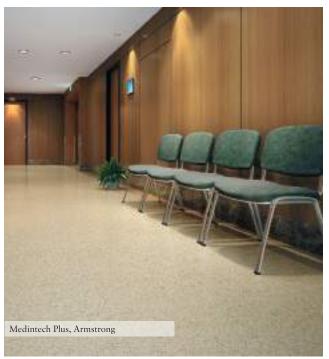

# Medintech Plus, Armstrong

IDEAL FOR HEALTHCARE, HOSPITALITY

- Anti-static and equipped with a UV-cured TRUESHIELD protective coating and a superb wear resistance surface, making it highly recommended for heavy traffic applications
- Resistant to staining and the growth of bacteria and mold, meeting the Class 5 Cleanroom classification
- Pass DOP content EN15777, heavy metal, formaldehyde and benzene, along with a negligible VOC emission, these characteristics are ideal for the Healthcare sector