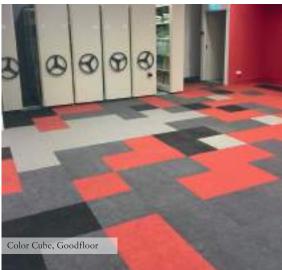

# Carpet

FLAMMABILITY
Pass ASTM E648

GREEN CERTIFICATION
Singapore Green Label

Singapore Green Building Council

CRI Green Label Plus

MICRO SHIELD

Built in anti-microbial

treatment

SMOKE DENSITY Pass ASTM E662 **ECOFRESH** 

Self renewal odor reducer

#### Tuntex

IDEAL FOR RESIDENTIAL, HOSPITALITY, COMMERCIAL

- ▶ Free from VOC with maximum recyclability
- Recyclable thermoplastic backings
- ► Eco-fresh self-renewal odor reducer treatment
- Micro Shield anti-microbial treatment
- Awarded CRI Green Label Plus, Singapore Green Label and Singapore Green Building Council certification
- Stainshield treated