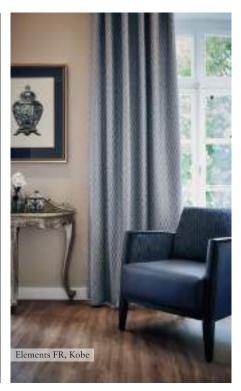

# Wallcovering

#### FIRE RETARDANT

Wallcoverings are tested according to American and European non-inflammable standards.

#### EARLY WARNING EFFECT

The formulation to produce Koroseal Wallcoverings gives off an Early Warning Effect when it is heated to a point below fire ignition temperature. This can save lives by giving people extra time to leave a room before there is smoke or open flames.

This Early Warning Effect formulation works when as little as one square foot of the Wallcovering is heated to about 300 degrees Fahrenheit - well below the ignition point of most common room materials. At that point, the wallcovering gives off an odorless and colorless vapor that will set off the alarm on an ionizationtype smoke detector.