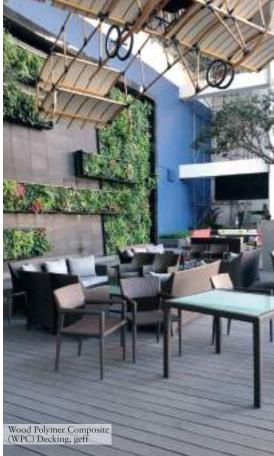

# **Durable Decking**

For a stylish and ease of mind decking for the balconies, gardens and pool sides, geff Wood Polymer Composite (WPC) Decking is the product to go for.

The decking product is made from a unique composition of wood and polymer that gives it the best resistance to the harsh outdoor conditions. On top of that, geff WPC decking comes with a reassuring 25 year guarantee against structural damage due to insects and moulds.