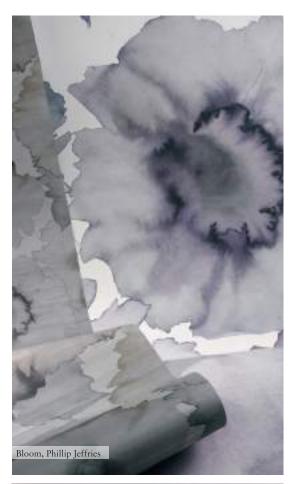

#### **BLOOM**

A fresh twist on florals - Bloom amps up the energy with two bold scales and intense color. Mimicking hand painted watercolor flowers, the collection brings the edge with a unique digital printing process. The ability to choose between small and large scale patterns makes this collection a truly unique showstopper.