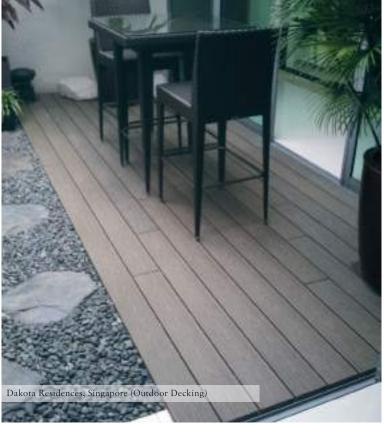

# flooring

# **Durable Decking**

For a stylish and ease of mind decking for the balconies, gardens and pool sides, geff Wood Polymer Composite (WPC) Decking is the product to go for.

The decking product is made from a unique composition of wood and polymer that gives it the best resistance to the harsh outdoor conditions. On top of that, geff WPC decking comes with a reassuring 25 year guarantee against structural damage due to insects and moulds.