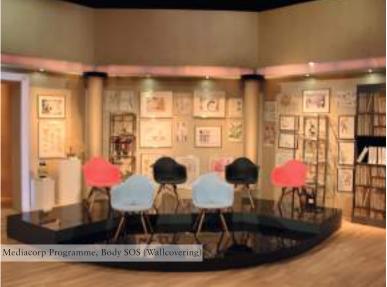

antly eclectic flavours.

Interior design norms were dispelledeschewing traditional layouts and scoffing at the tenured notion of storage options. Its interior bones resonate a quirky, eccentric and midcentury modern theme; likened to the stacking of New York City lofts atop one another.

An avid host of gatherings, home is now a conglomeration of work and play. An extension of space and an expression of his vibrant personality.

# fashion forward

A FASHIONABLE HOME INSPIRED BY ECLECTIC INFUSIONS AND BREAKING BOUNDARIES









**☞** FROM TOP LEFT\_CLOCKWISE: Goodrich Environmentally Friendly Flooring (geff) Vinyl, Natural Walnut | geff, Vinyl Cuban Red | geff, Vinyl Cuban Red | geff, Wood Polymer Composite (WPC), Anthracite Grey Grooved Decking

# commercial projects























































# residential projects















# successful project list

#### SINGAPORE

Aquarium Suites @ Resorts World Sentosa Aqueen Hotel @ Jalan Afifi Ascott Singapore Raffles Place Pte Ltd Asia Square @ Marina View Botanika Nature Residences Carlton City Hotel Carlton-Cafe Mosaic & Wah Lok Restaruant Casino Main Gaming @ Sentosa IR Singapore Cathay Orchard Cineleisure Cinema Copthorne King's Hotel Singapore Credit Suisse AG @ One Raffles Link Crowne Plaza Changi Airport CT Hub @ Kallang Avenue D' Fresco @ Joo Chiat Lane DBS @ Marina Bay Financial Centre DFS Galleria Scottswalk Dorsett Hotel Economic Development Board @ North Bridge Road Equarius Hotel @ Resorts World Sentosa F1 Pit Building @ Republic Boulevard F1 Suites @ Marina Bay Sands Fairmont Singapo