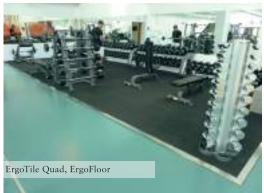

# ErgoFloor

PLAYGROUND AND FITNESS SURFACE SOLUTIONS

Soft and made from recycled rubber, ErgoFloor impact tiles are designed to perform, optimize impact absorption and have good slip resistance, which contribute to safer playgrounds and fitness environments.

When used in gyms, these properties can be utilized to secure a good foothold and to absorb the impact force of falling objects such as dumbbells, weight bars and other heavy objects. Impact sounds and vibrations are minimized and damages to the subfloor and the building are prevented.

ErgoFloor Safety Tiles are easy to install and an inexpensive solution requiring only a minimum of maintenance after installation.

ErgoFloor can be delivered in two qualities, each with its own aesthetic and wear resistance properties. ErgoFloor offers the possibility of designing colourful and unique designs for achievement of the perfect solution for any playground and gymnasium.