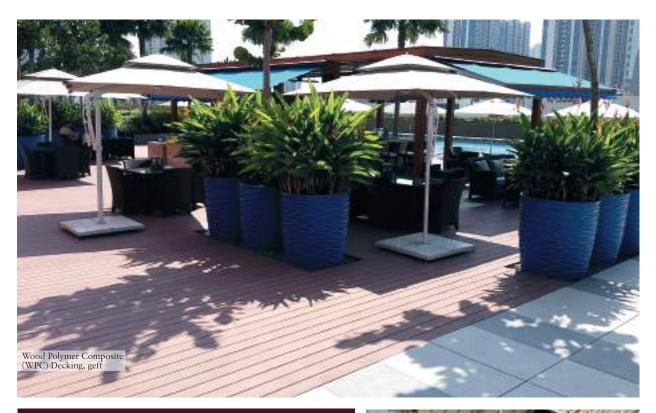

# **Durable Decking**

For a stylish and ease of mind decking for the balconies, gardens and pool sides, geff Wood Polymer Composite (WPC) Decking is the product to go for.

The decking product is made from a unique composition of wood and polymer that gives it the best resistance to the harsh outdoor conditions. On top of that, geff WPC decking comes with a reassuring 25 year guarantee against structural damage due to insects and moulds.