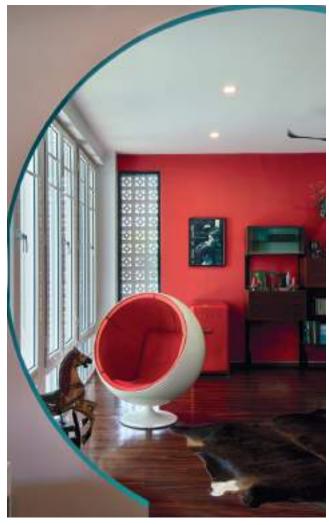

 FROM TOP\_DIGITAL PRINTED WALLCOVERING | FLOORING: Goodrich Environmentally Friendly Flooring (geff), Vinyl, Natural Walnut

Renowned for constantly recalibrating the local fashion industry, Daniel Boey's dwelling harbours very personal infusions, accompanied by vibrantly eclectic flavours.

Interior design norms were dispelledeschewing traditional layouts and scoffing at the tenured notion of storage options. Its interior bones resonate a quirky, eccentric and midcentury modern theme; likened to the stacking of New York City lofts atop one another.

An avid host of gatherings, home is now a conglomeration of work and play. An extension of space and an expression of his vibrant personality.