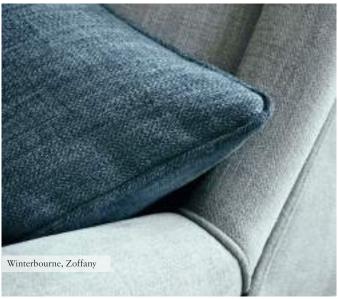

# fabric

# **Upholstery and Drapery**

Having fabrics in an interior is a sure fire way to elevate a space's cosy factor. Customized versions allow an ideal length, weight and fullness to meet your requirements. Always have a theme and budget in mind before you browse at a window covering specialist. This way you will narrow your choice and have a fruitful experience.