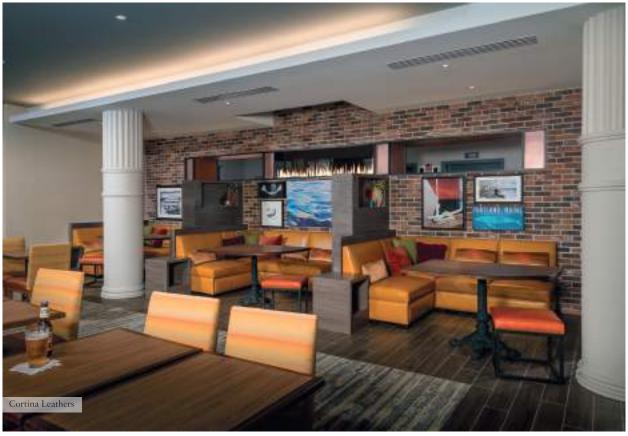

### Leathers

Leather becomes the undisputable protagonist of interior design, opening up the way to a new concept of architecture for interiors and space décor.

A product of nature, fine leather boasts a soft and supple texture to function as upholstery. As a unique wallcovering solution, the tactile fabric is now offered in a wide range exquisite textures and tailor-made stitching to satisfy the most diverse needs of style and decoration. Combine colours and different kinds of leather for a truly personalised space.