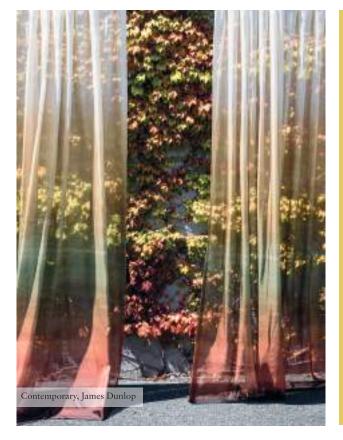

# fabric

# **Upholstery and Drapery**

Having fabrics in an interior is a sure fire way to elevate a space's cosy factor. Customized versions allow an ideal length, weight and fullness to meet your requirements. Always have a theme and budget in mind before you browse at a window covering specialist. This way you will narrow your choice and have a fruitful experience.