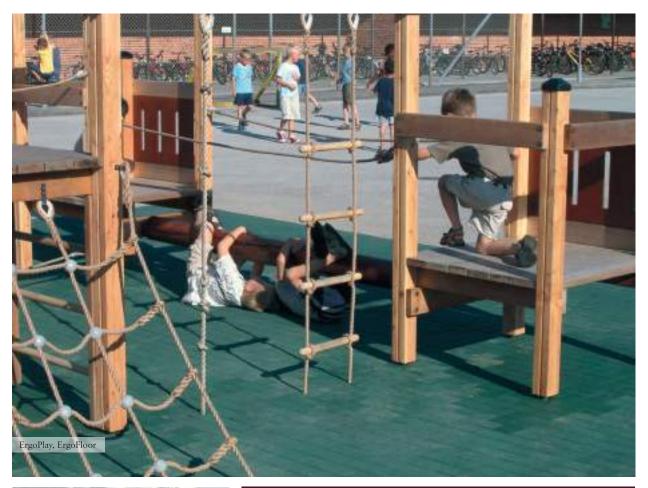

# ErgoFloor

PLAYGROUND AND FITNESS SURFACE SOLUTIONS

Soft and made from recycled rubber, ErgoFloor impact tiles are designed to perform, optimize impact absorption and have good slip resistance, which contribute to safer playgrounds and fitness environments.

When used in gyms, these properties can be utilized to secure a good foothold and to absorb the impact force of falling objects such as dumbbells, weight bars and other heavy objects. Impact sounds and vibrations are minimized and damages to the subfloor and the building are prevented.

ErgoFloor Safety Tiles are easy to install and an inexpensive solution requiring only a minimum of maintenance after installation.

ErgoFloor can be delivered in two qualities, each with its own aesthetic and wear resistance properties. ErgoFloor offers the possibility of designing colourful and unique designs for achievement of the perfect solution for any playground and gymnasium.