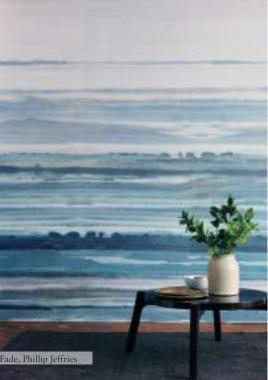

#### **FADE**

A beautiful watercolor mural is the source of inspiration behind Fade. The look of hand painted ombré brushstrokes is achieved with a unique digital printing process which allows for an intense marriage of multiple tones. Layers of color come together in seven multi-tonal hues full of depth and dimension. Uniquely printed on a selection of natural grounds mixing old-world craftsmanship with new-world technology, Fade is what statement walls are made of.