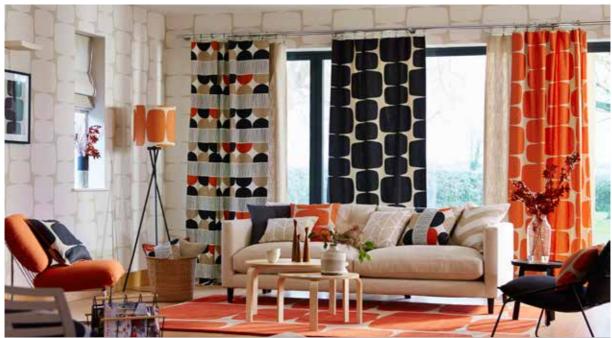

Lohko by Scion: A retro-contemporary range of printed fabrics and voiles with an assertive, architectural feel. Named after the Finnish word for 'blocks', Lohko is a graphic collection, featuring asymmetric motifs, bold slabs of colour and repeating, cut-out geometrics that defy the laws of gravity and proudly break the rules of design.

Plains 9 by Scion: An array of subtly textured plain fabrics suitable for both curtains and upholstery in the home, available in a versatile colour palette.

Plains 10 by Scion: Is an array of plain felt fabrics suitable for upholstery, in a retro colour palette ranging from vibrant brights to calming hues.