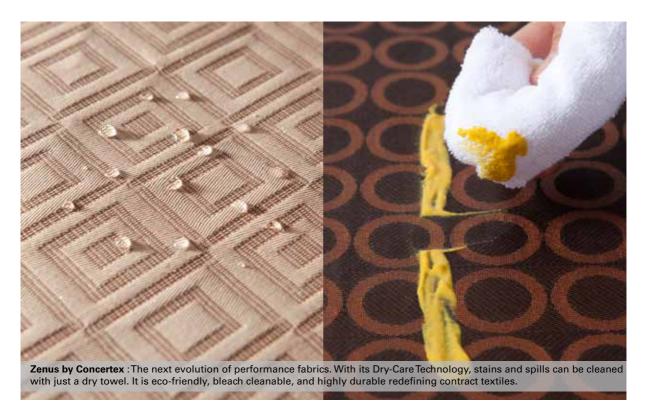

# **■** ECO - FRIENDLY

Zenus by Concertex: The next evolution of performance fabrics. With its Dry-Care Technology, stains and spills can be cleaned with just a dry towel. It is eco-friendly, bleach cleanable, and highly durable redefining contract textiles.