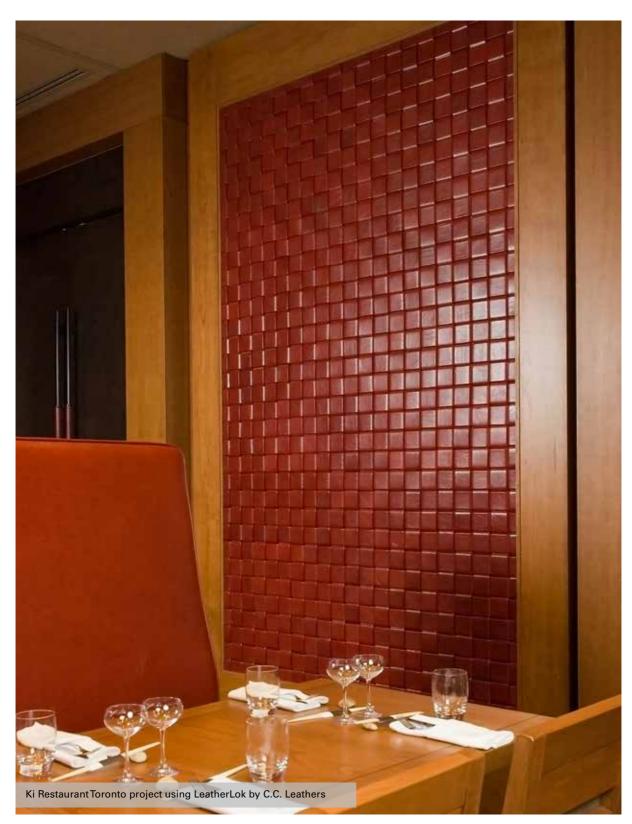

Specifications will be provided upon request

NappaTile provide a sense of warmth and comfort to a space, contrasting with hard surface tiles such as porcelain, ceramic and stone which powder and bath rooms normally use. The depth provided by the padded and upadded tiles also give the appearance of a larger size room.