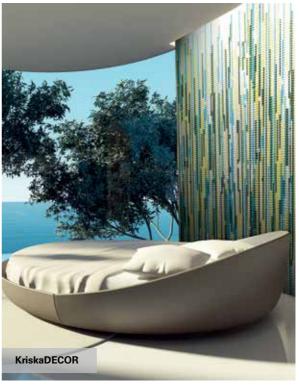

Specifications will be provided upon request

KriskaDECOR: A curtain made of small anodized aluminium links, an authentic metal textile that is light and versatile.

Specifications will be provided upon request