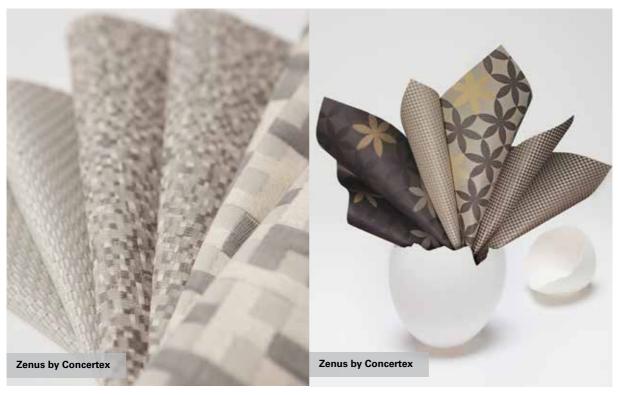

# **■** ECO - FRIENDLY

Zenus by Concertex: The next evolution of performance fabrics. With its Dry-Care Technology, stains and spills can be cleaned with just a dry towel. It is eco-friendly, bleach cleanable, and highly durable redefining contract textiles.