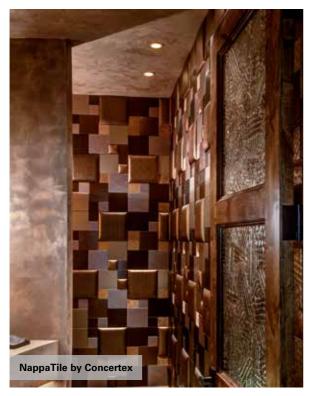

Specifications will be provided upon request

NappaTile provide a sense of warmth and comfort to a space, contrasting with hard surface tiles such as porcelain, ceramic and stone which powder and bath rooms normally use. The depth provided by the padded and upadded tiles also give the appearance of a larger size room.

NappaTile was used in two wall areas of this powder room in floor to ceiling application. Faux leather tiles can be used in areas where it is not in direct contact with moisture or extreme humidity such as showers and steam rooms.