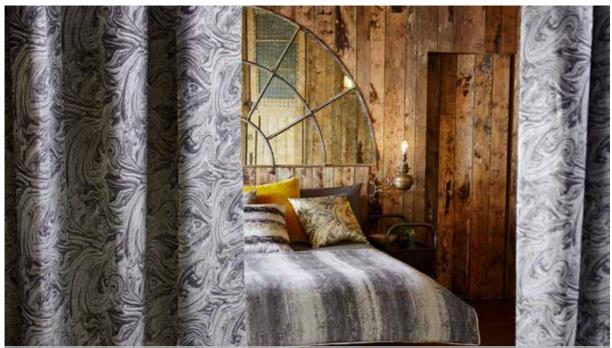

in rich and saturated color shades, Diva acts with splendor and style on stage, at the window or on the sofa. Whether classic or modern, a Diva feels good in any environment.



Kanoko by Zoffany: Meandering graphic zig zag motif is inspired by a 1930s Japanese Shibori document from the Zoffany archive, once a kimono. Shibori is a traditional Japanese batik type technique which involves binding certain sections of the fabric to achieve the desired pattern.





Specifications will be provided upon request

Lana III + by Englisch Dekor: Whether upholstered or at the window, this wool-fabric always appears advantageous. Lana III + is flame retardant, sound absorbing, moisture regulating, temperature compensating: warms in winter, cools in summer and protects against coldness: saves energy.



**Textures 01 by Anthology** fabric offers fresh, creative finishes and subtle textures that will bring definition and style to both contemporary contract and domestic interiors.





Specifications will be provided upon request





Clarice by Eijffinger: A nice warm weathered woven fabric where the abstract design looks like tree bark. But if you study it closely, you can discover a herringbone, a diamond pattern, a twill and a small pied de poule pattern.



**Trimmings by Zoffany**: Supply the perfect finishing touch to soft furnishings, curtains and upholstery. Made in the UK using traditional looms and long established hand work methods, highly skilled craftsmen and women use high quality materials to achieve the finest trimmings.





Specifications will be provided upon request