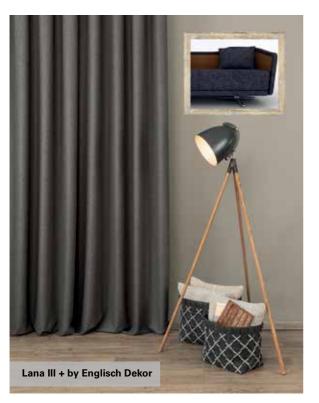

Specifications will be provided upon request

Lana III + by Englisch Dekor: Whether upholstered or at the window, this wool-fabric always appears advantageous. Lana III + is flame retardant, sound absorbing, moisture regulating, temperature compensating: warms in winter, cools in summer and protects against coldness: saves energy.