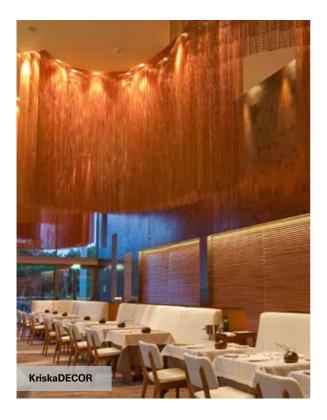

Specifications will be provided upon request

KriskaDECOR: A curtain made of small anodized aluminium links, an authentic metal textile that is light and versatile.

Specifications will be provided upon request