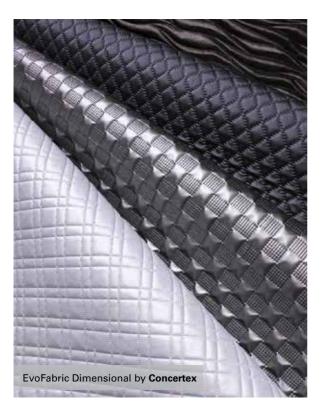

**EvoFabric Dimensional by Concertex**: Is a revolutionary, padded faux leather created by an ultrasonic sealing process. It has extreme depth for 3 dimensional look, while flexible enough for easy upholstering. The faux leather surface passes over 100,000 double rubs, and contains a built-in graffitifree layer for stain-free atmosphere. Stains and ballpoint pen marks can easily be wiped away with just a dry towel.