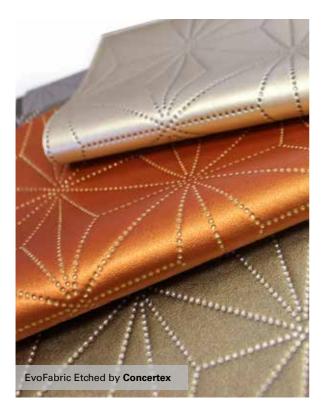

**EvoFabric Etched by Concertex**: Seamlessly engraves brilliant metallic colors into the complex embossed contours of a polyurethane faux leather. The range of designs has no limit as multiple metallic colors can be combined with various emboss patterns. These materials may look decorative with its shining radiance but the materials are high performance as they are graffiti-free, pass over 100,000 double rubs and are bleach cleanable.