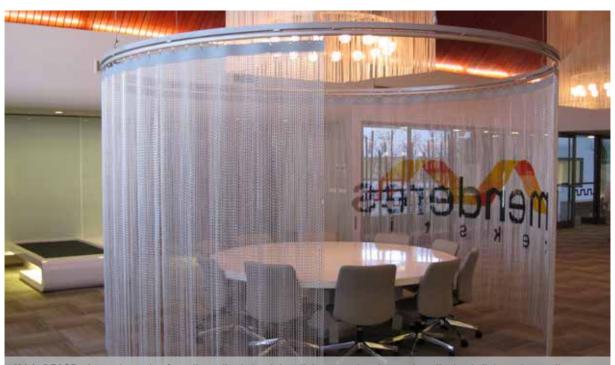

Specifications will be provided upon request

KriskaDECOR: A curtain made of small anodized aluminium links, an authentic metal textile that is light and versatile.

Specifications will be provided upon request