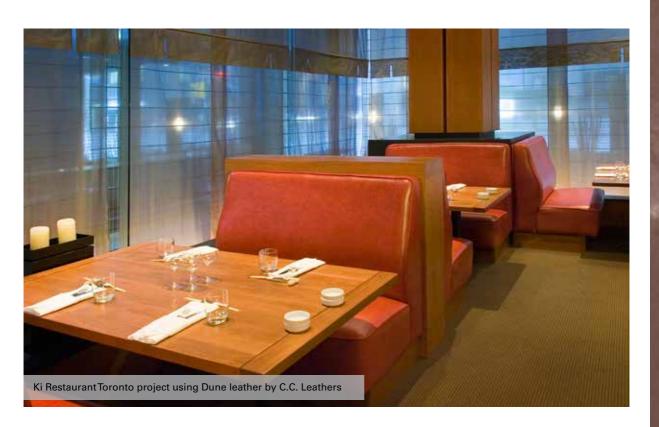

Specifications will be provided upon request

NappaTile provide a sense of warmth and comfort to a space, contrasting with hard surface tiles such as porcelain, ceramic and stone which powder and bath rooms normally use. The depth provided by the padded and upadded tiles also give the appearance of a larger size room.