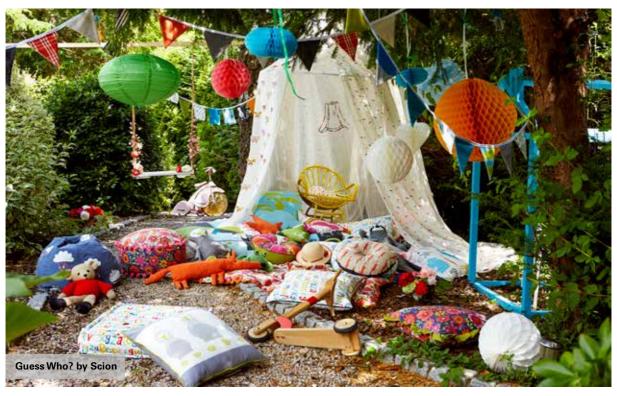

Specifications will be provided upon request

G

Specifications will be provided upon request

Guess Who? by Scion: Fabric packs in motifs from the best of a day out with the kids. Light hearted and imaginative, this collection celebrates being a fun-loving kid, with its abundance of whimsical animals, bold stripes, playful patterns and funky florals.