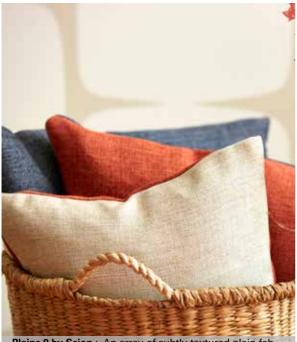

Plains 9 by Scion: An array of subtly textured plain fabrics suitable for both curtains and upholstery in the home, available in a versatile colour palette.

Plains 10 by Scion: Is an array of plain felt fabrics suitable for upholstery, in a retro colour palette ranging from vibrant brights to calming hues.