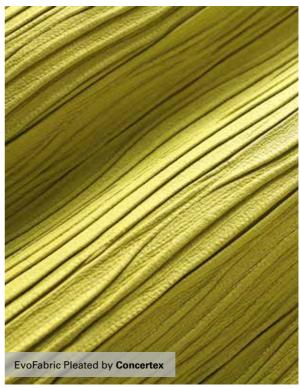

**EvoFabric Pleated by Concertex**: Features a contractgrade pleated faux leather with unrivaled softness and texture. The polyurethane fabric was shrunken in half to create an extraordinary pleated look. It was tested over 100,000 double rubs for heavy duty application; twice the material, twice the strength.