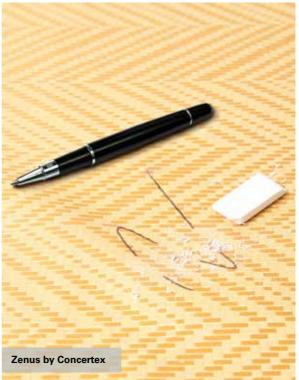

# **■** ECO - FRIENDLY

Zenus by Concertex: The next evolution of performance fabrics. With its Dry-Care Technology, stains and spills can be cleaned with just a dry towel. It is eco-friendly, bleach cleanable, and highly durable redefining contract textiles.