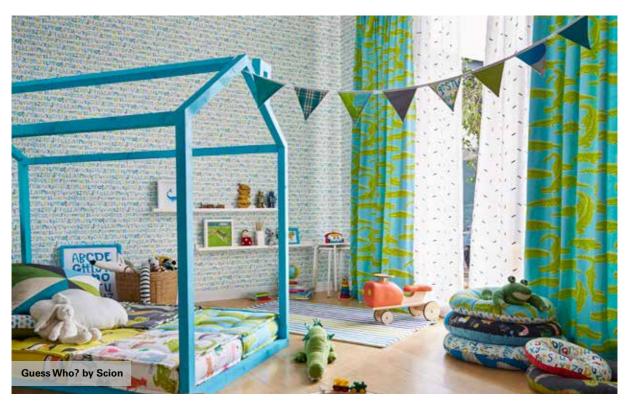

Specifications will be provided upon request

G

Specifications will be provided upon request

Guess Who? by Scion: Fabric packs in motifs from the best of a day out with the kids. Light hearted and imaginative, this collection celebrates being a fun-loving kid, with its abundance of whimsical animals, bold stripes, playful patterns and funky florals.