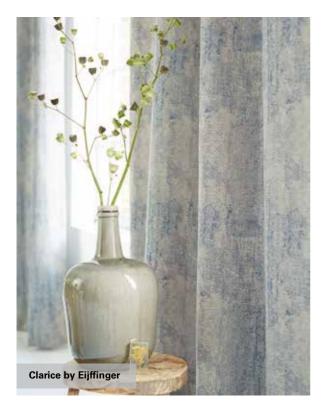

Clarice by Eijffinger: A nice warm weathered woven fabric where the abstract design looks like tree bark. But if you study it closely, you can discover a herringbone, a diamond pattern, a twill and a small pied de poule pattern.