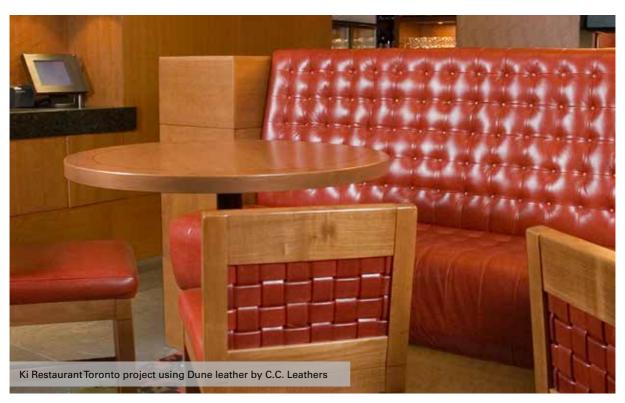

Specifications will be provided upon request

NappaTile provide a sense of warmth and comfort to a space, contrasting with hard surface tiles such as porcelain, ceramic and stone which powder and bath rooms normally use. The depth provided by the padded and upadded tiles also give the appearance of a larger size room.