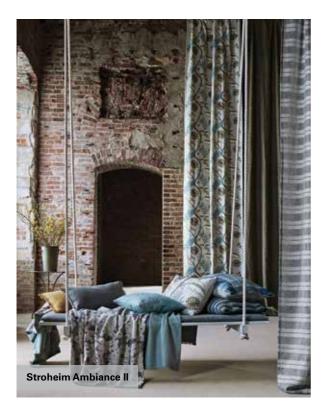

**Stroheim Ambiance II**, an eclectic mix of jewel-inspired tones, laser cut techniques, foiled metallic velvets and stonewashed linens. Traditional in design, yet contemporary in style, this exclusive collection includes floral trails, damasks, geometrics and stylish textures in three stunning color palettes: Waterfall, Juniper and Thistle.