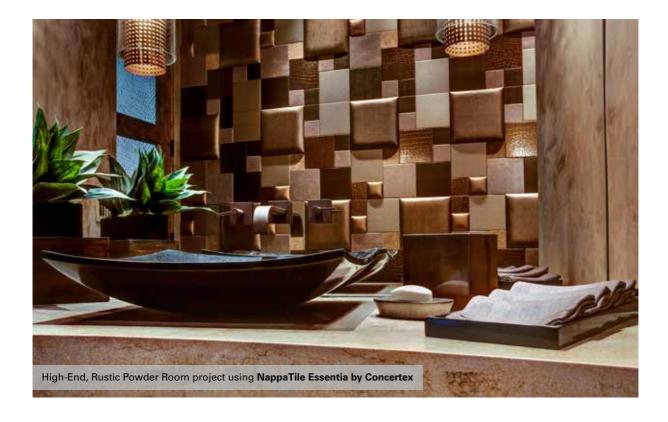

Specifications will be provided upon request

NappaTile provide a sense of warmth and comfort to a space, contrasting with hard surface tiles such as porcelain, ceramic and stone which powder and bath rooms normally use. The depth provided by the padded and upadded tiles also give the appearance of a larger size room.

NappaTile was used in two wall areas of this powder room in floor to ceiling application. Faux leather tiles can be used in areas where it is not in direct contact with moisture or extreme humidity such as showers and steam rooms.