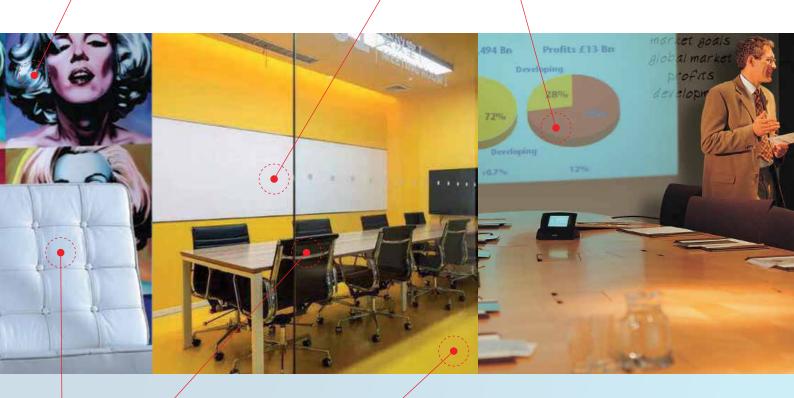

### **OFFICES & MEETING ROOMS**

Is the **office** purely a room for work or rest? It's a balance of both! A well-designed office can offer elements of work, rest, and even play. For **walls**, add design, colour and energy with digital prints of your favourite image or photo! Use **Walltalkers** to help you project your presentation or even write your notes on it. **Glass film** help to reduce glare and reflectivity, so your employees are better focused in their work. For **flooring**, carpet tiles can help to endure the rigors of shoes shuffling across it while tackling the hard-rolling castors of chairs. Even upholstery for lounge chairs such as **shield leathers** can withstand the rigors of daily usage. For **meeting rooms**, anti-fungal and high-resistant flooring can create a clean and safe environment. Even decorative films for boardroom tables, panel doors and columns can be considered for a well-designed space. All in all, a well-appointed office and meeting room can give birth to many productive, engaging work moments!

All in all, a well-appointed office and meeting room can give birth to many productive, engaging work moments!

### Sangetsu: GLASS FILM

- Reduces reflectivity of glass (GF-202).
- Reduces colour fading in commercial facilities.
- Scatter prevention.

# Goodrich: Walltalkers (Wallcovering)

 Presentation wallcovering that combines the functionality of writing, projection and magnetic features.