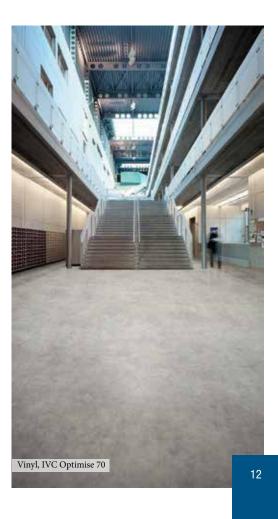

### **IVC:** Isafe 70 (Flooring)

 High slip-resistance sheet vinyl with Hyperguard+ PU layer for easy maintenance and durability.