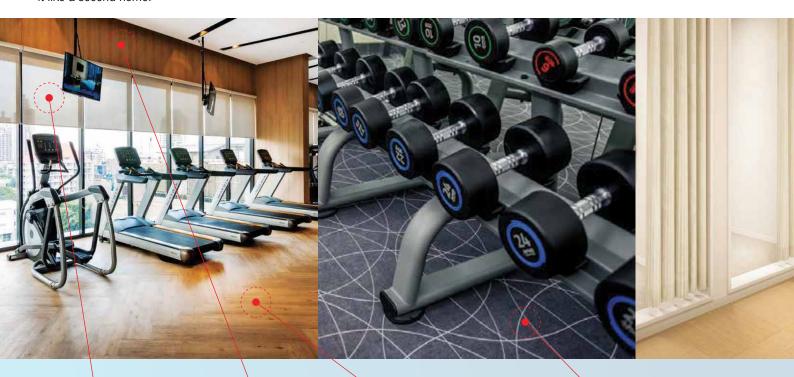

### GYMS, SHOWER ROOMS, RESTROOMS

**Gyms**, **shower rooms** and **restrooms** come together to create a place to exercise, sweat it out and relax from our frenetic urban lifestyles. In gyms, **floorings** take the most beatings. Ensure you get materials that can withstand scratches and scuffs from gym weights. Even **flocked flooring** can tackle the onslaught of drooped weights and pounding of feet. It is durable, comfortable and hygienic. Also, you can consider **floor tiles** for a more economical solution but is also eco-friendly and easy to maintain. Shower rooms need to be safe and secure to withstand moisture, dirt and mold. Choose floorings that can tackle these issues. Shower rooms need not be staid and clinic because their versatile **self adhesive vinyl film** can inject design, colour and warmth. **Glass film** can provide some tinted privacy while reducing colour fading on walls. For shower room privacy, choose **contract curtains** that are easy to maintain with a wide array of colours and designs to suit every customisation. Incorporate all these elements and you'll have a very welcoming gym that will make your patrons treat it like a second home!

Gyms, shower rooms and restrooms come together to create a place to exercise, sweat it out and decompress from our frenetic urban lifestyles.