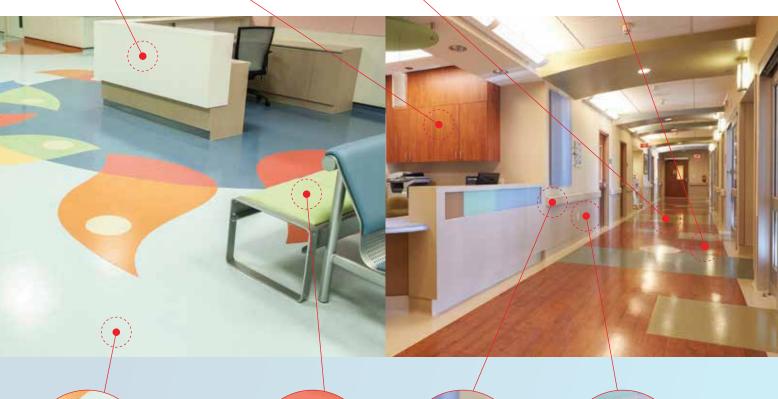

### **RECEPTION & HALLWAYS**

Setting first impressions is very important especially in the business world. So, if your company takes pride in its brand when guests enter the building or office, then the **reception** and **hallways** are important areas to make them feel welcomed and engaged. For **flooring**, one needs be mindful that it should tackle the constant pounding of footwear. Vinyl tiles are paramount in providing an antislip and safe surface. Today's wood-grain designs come in a wide array of designs and colours to inject warmth. For **flooring** in reception areas, one should consider materials that give a sophisticated and homely vibe. These surfaces should be easy to maintain and hygienic. Even surfaces such as **walls** and ceilings, one can consider Japanese wallcoverings that provide top to bottom interior fit-outs. All these elements come together to create a welcoming reception or hallway to make your clients feel right at home.

Setting first impressions is very important especially in the business world. So, if your company takes pride in its brand when guests enter the building or office, then the reception and hallways are important areas to make them feel welcomed and engaged.