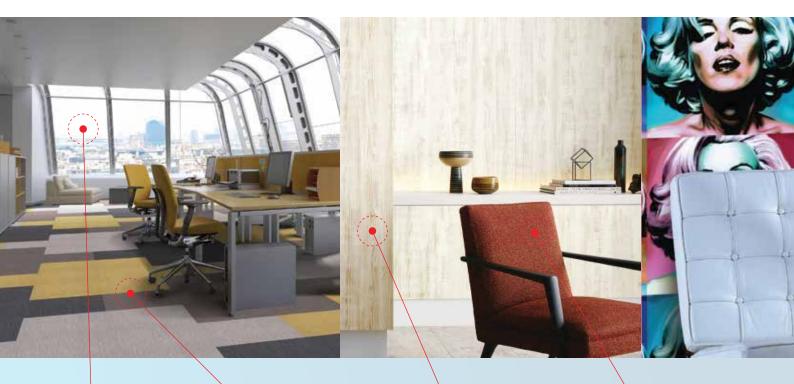

### **OFFICES & MEETING ROOMS**

Is the **office** purely a room for work or rest? It's a balance of both! A well-designed office can offer elements of work, rest, and even play. For **walls**, add design, colour and energy with digital prints of your favourite image or photo! Use **Walltalkers** to help you project your presentation or even write your notes on it. **Glass film** help to reduce glare and reflectivity, so your employees are better focused in their work. For **flooring**, carpet tiles can help to endure the rigors of shoes shuffling across it while tackling the hard-rolling castors of chairs. Even upholstery for lounge chairs such as **shield leathers** can withstand the rigors of daily usage. For **meeting rooms**, anti-fungal and high-resistant flooring can create a clean and safe environment. Even decorative films for boardroom tables, panel doors and columns can be considered for a well-designed space. All in all, a well-appointed office and meeting room can give birth to many productive, engaging work moments!

All in all, a well-appointed office and meeting room can give birth to many productive, engaging work moments!