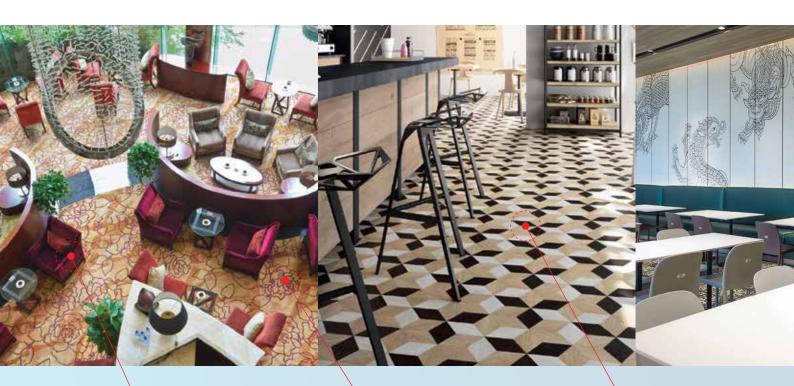

### **BARS & RESTAURANTS**

A **restaurant** may be recognised for its food but if the ambience does not convince people to hang out and eat comfortably then it defeats the purpose. We eat with our eyes, so a well-designed restaurant should have surfaces that make people feel welcomed and comfortable. Introduce creativity to walls with digital wallcoverings of your favourite photo or image. **Roller blinds** inject some vertical aesthetics to make it welcoming, while preventing glare from the sun. **Glass films** on sliding glass doors also help to reduce reflectivity from the outside. For upholstery of chairs and banquettes, one should consider easy-to-clean 100% pure silicone **shield leather** to take the daily beatings. Even **broadloom carpets** will help to create warmth and mood to your F&B space. For alfresco areas, decking that provides high resistance and anti-slip resistance can avert waitering accidents. All these elements come together to create a cosy, stylish and engaging F&B area to attract new customers and engage your current patrons!

A restaurant may be recognised for its food but if the ambience does not convince people to hang out and eat comfortably then it defeats the purpose. We eat with our eyes, so a well-designed restaurant should have surfaces that make people feel welcomed and comfortable.