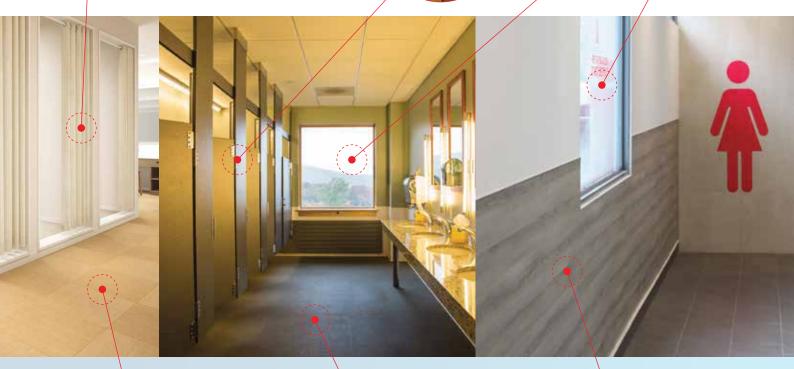

### **OFFICES & MEETING ROOMS**

Is the **office** purely a room for work or rest? It's a balance of both! A well-designed office can offer elements of work, rest, and even play. For **walls**, add design, colour and energy with digital prints of your favourite image or photo! Use **Walltalkers** to help you project your presentation or even write your notes on it. **Glass film** help to reduce glare and reflectivity, so your employees are better focused in their work. For **flooring**, carpet tiles can help to endure the rigors of shoes shuffling across it while tackling the hard-rolling castors of chairs. Even upholstery for lounge chairs such as **shield leathers** can withstand the rigors of daily usage. For **meeting rooms**, anti-fungal and high-resistant flooring can create a clean and safe environment. Even decorative films for boardroom tables, panel doors and columns can be considered for a well-designed space. All in all, a well-appointed office and meeting room can give birth to many productive, engaging work moments!