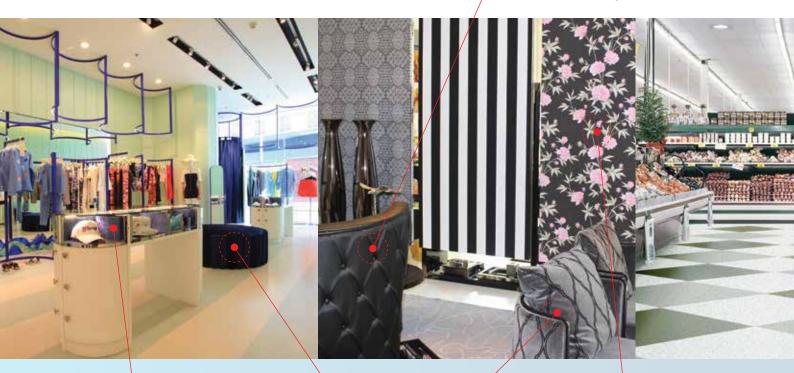

### **OFFICES & MEETING ROOMS**

Is the **office** purely a room for work or rest? It's a balance of both! A well-designed office can offer elements of work, rest, and even play. For **walls**, add design, colour and energy with digital prints of your favourite image or photo! Use **Walltalkers** to help you project your presentation or even write your notes on it. **Glass film** help to reduce glare and reflectivity, so your employees are better focused in their work. For **flooring**, carpet tiles can help to endure the rigors of shoes shuffling across it while tackling the hard-rolling castors of chairs. Even upholstery for lounge chairs such as **shield leathers** can withstand the rigors of daily usage. For **meeting rooms**, anti-fungal and high-resistant flooring can create a clean and safe environment. Even decorative films for boardroom tables, panel doors and columns can be considered for a well-designed space. All in all, a well-appointed office and meeting room can give birth to many productive, engaging work moments!

### SHOP FLOORS, SALONS & SUPERMARKETS

**Shop floors**, **salons** and **supermarkets** are all high-traffic areas, so their decorative and functional spaces should never be given an after-thought. **Shield leathers** work their decorative magic to clad vertical surfaces, booths and display countertops. Their high-durability and easy-to-clean properties make it easy to maintain. Inject creativity to these zones by utilising digital printed wallcoverings of your favourite photo or image. For **flooring**, consider the anti-bacterial, antifungal materials to keep it sanitised and easy-to-clean. Even **engineered timber** with their luxurious wood grain is resilient to hard knocks, and easy to decorate can create a plush, welcoming space for your customers.

### **BARS & RESTAURANTS**

A **restaurant** may be recognised for its food but if the ambience does not convince people to hang out and eat comfortably then it defeats the purpose. We eat with our eyes, so a well-designed restaurant should have surfaces that make people feel welcomed and comfortable. Introduce creativity to walls with digital wallcoverings of your favourite photo or image. **Roller blinds** inject some vertical aesthetics to make it welcoming, while preventing glare from the sun. **Glass films** on sliding glass doors also help to reduce reflectivity from the outside. For upholstery of chairs and banquettes, one should consider easy-to-clean 100% pure silicone **shield leather** to take the daily beatings. Even **broadloom carpets** will help to create warmth and mood to your F&B space. For alfresco areas, decking that provides high resistance and anti-slip resistance can avert waitering accidents. All these elements come together to create a cosy, stylish and engaging F&B area to attract new customers and engage your current patrons!