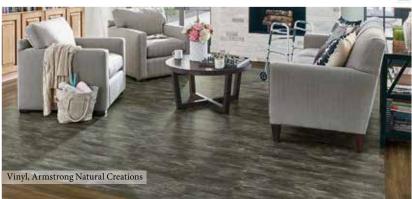

### **Armstrong: Timberline (Flooring)**

• Heterogeneous vinyl sheet inspired from traditional and exotic species of wood.

- Diamond 10<sup>™</sup> technology coating for easy maintenance.
- Anti-bacterial and anti-fungal growth.
- Excellent chemical resistance and colour fastness.
- 36 beautiful designer colours.