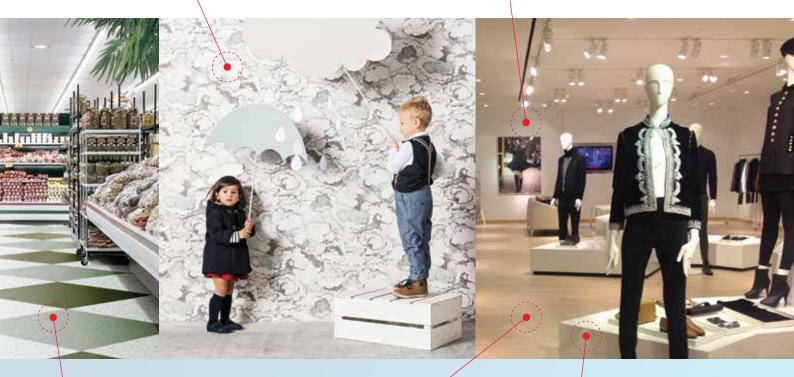

### SHOP FLOORS, SALONS & SUPERMARKETS

**Shop floors**, **salons** and **supermarkets** are all high-traffic areas, so their decorative and functional spaces should never be given an after-thought. **Shield leathers** work their decorative magic to clad vertical surfaces, booths and display countertops. Their high-durability and easy-to-clean properties make it easy to maintain. Inject creativity to these zones by utilising digital printed wallcoverings of your favourite photo or image. For **flooring**, consider the anti-bacterial, antifungal materials to keep it sanitised and easy-to-clean. Even **engineered timber** with their luxurious wood grain is resilient to hard knocks, and easy to decorate can create a plush, welcoming space for your customers.

Shop floors, salons and supermarkets are all high-traffic areas, so their decorative and functional spaces should never be given an after-thought.