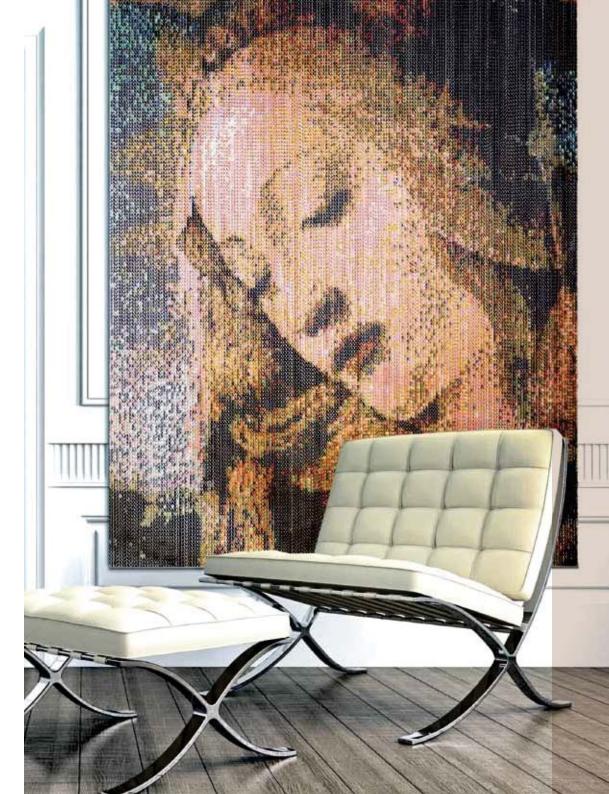

| $\cap$ 7           |                                                                    |       |
|--------------------|--------------------------------------------------------------------|-------|
|                    | Classic                                                            | 04    |
|                    | Botti                                                              | 05    |
|                    | Botti Black & White                                                | 06    |
|                    | Rajistan                                                           | 07    |
|                    | Kelly Gold                                                         | 08    |
| $\Omega$           |                                                                    | - 0   |
| _02                | Luxury                                                             | 09    |
|                    | Criss Cross                                                        | 10-11 |
|                    | Earth / On Fire                                                    | 12    |
|                    | Explosion                                                          | 13    |
|                    | Nieva de Noche                                                     | 14    |
|                    | Persia Gold                                                        | 15    |
|                    | Skull & Bones                                                      | 16    |
|                    | Cheesy Silver/ Cheesy Black / Cheesy Dark Brown / Cheesy Gold      | 17    |
|                    | Cheesy Black & Gold                                                | 18    |
|                    | Stripes Black & Brown / Stripes Brown & Gold /Stripes Black & Gold | 19    |
| $\cap$ 3           |                                                                    |       |
|                    | Country                                                            | 20    |
|                    | Sea Brush Strokes / Fire Brush Strokes                             | 21    |
|                    | Stripes                                                            | 22    |
|                    | Woody                                                              | 23    |
| - 4                | Baldosa Soft Pink / Baldosa Blue                                   | 24    |
| $() \triangle$     |                                                                    |       |
| $\_$ $\cup$ $\top$ | Gypsette                                                           | 25    |
|                    | Kaleidoscope / Big Kaleidoscope                                    | 26    |
|                    | Pink Hippy Colorini / Lime Hippy Colorini                          | 27-28 |
|                    | Mint Lotus / Half Mint Lotus                                       | 29    |
|                    | Stripy Thing                                                       | 30    |
| ()5                | Information                                                        | 21    |
| _0)                |                                                                    | 31    |
|                    | Installation / Sizes / Types of Chain / Material / Cleaning        | 32    |
|                    | Curtain Rails                                                      | 33-34 |
|                    | Project References                                                 | 25    |
|                    | i igett references                                                 | 35    |