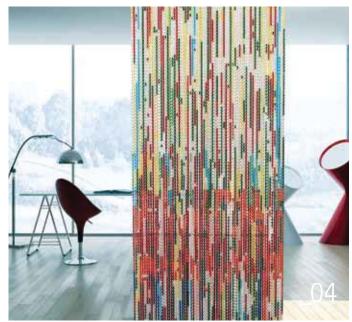

| $\cap$ 7           |                                                                    |       |
|--------------------|--------------------------------------------------------------------|-------|
|                    | Classic                                                            | 04    |
|                    | Botti                                                              | 05    |
|                    | Botti Black & White                                                | 06    |
|                    | Rajistan                                                           | 07    |
|                    | Kelly Gold                                                         | 08    |
| $\Omega$           |                                                                    | - 0   |
| _02                | Luxury                                                             | 09    |
|                    | Criss Cross                                                        | 10-11 |
|                    | Earth / On Fire                                                    | 12    |
|                    | Explosion                                                          | 13    |
|                    | Nieva de Noche                                                     | 14    |
|                    | Persia Gold                                                        | 15    |
|                    | Skull & Bones                                                      | 16    |
|                    | Cheesy Silver/ Cheesy Black / Cheesy Dark Brown / Cheesy Gold      | 17    |
|                    | Cheesy Black & Gold                                                | 18    |
|                    | Stripes Black & Brown / Stripes Brown & Gold /Stripes Black & Gold | 19    |
| $\cap$ 3           |                                                                    |       |
|                    | Country                                                            | 20    |
|                    | Sea Brush Strokes / Fire Brush Strokes                             | 21    |
|                    | Stripes                                                            | 22    |
|                    | Woody                                                              | 23    |
| - 4                | Baldosa Soft Pink / Baldosa Blue                                   | 24    |
| $() \triangle$     |                                                                    |       |
| $\_$ $\cup$ $\top$ | Gypsette                                                           | 25    |
|                    | Kaleidoscope / Big Kaleidoscope                                    | 26    |
|                    | Pink Hippy Colorini / Lime Hippy Colorini                          | 27-28 |
|                    | Mint Lotus / Half Mint Lotus                                       | 29    |
|                    | Stripy Thing                                                       | 30    |
| ()5                | Information                                                        | 21    |
| _0)                |                                                                    | 31    |
|                    | Installation / Sizes / Types of Chain / Material / Cleaning        | 32    |
|                    | Curtain Rails                                                      | 33-34 |
|                    | Project References                                                 | 25    |
|                    | i igett references                                                 | 35    |

## Classic

Romantic spaces with a sense of history, charming original features; high plasterwork ceilings, fireplaces and dado rails, shutters casting patterns of light onto original block work or tile flooring. Living with a sense of history and a passion for quality.