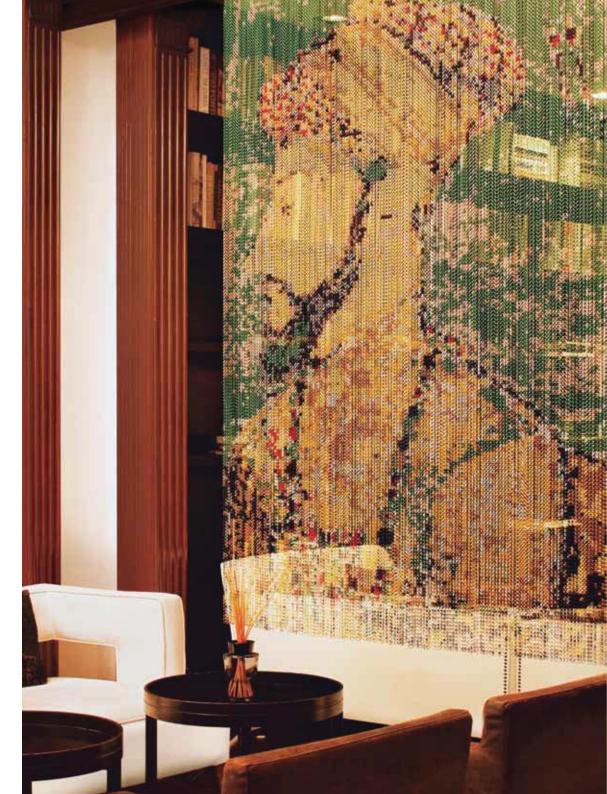

## Classic

Romantic spaces with a sense of history, charming original features; high plasterwork ceilings, fireplaces and dado rails, shutters casting patterns of light onto original block work or tile flooring. Living with a sense of history and a passion for quality.