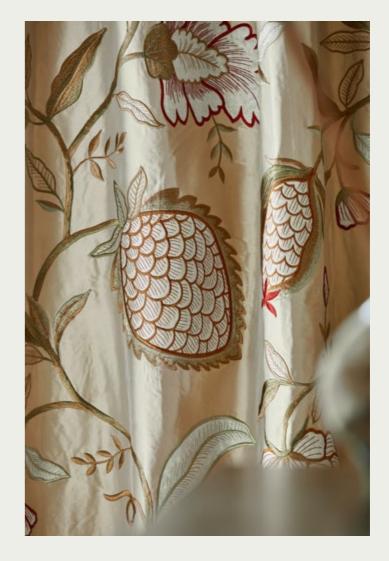

Over-sized 16th century motifs of stylised pomegranates and fruit are arranged on this linen-silk blend fabric and depicted in an embroidered trail featuring linen appliqué on a silk background. This striking design, in tranquil colourways, was adapted from the Winterbourne print.

POMEGRANATE TREE 332344

#### POMEGRANATE TREE

**FABRICS** (Click swatch to view on website)