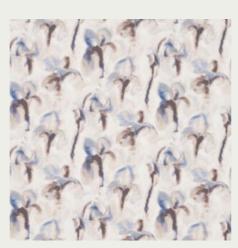

#### WATER IRIS

Painted in watercolour, this freehand design of contemporary flowerheads is influenced by botanical studies. Sweeping brushstrokes and blended colours combine to create an all-over fluid pattern printed on 100% fine linen. Suitable for blinds, cushions, curtains and upholstery.