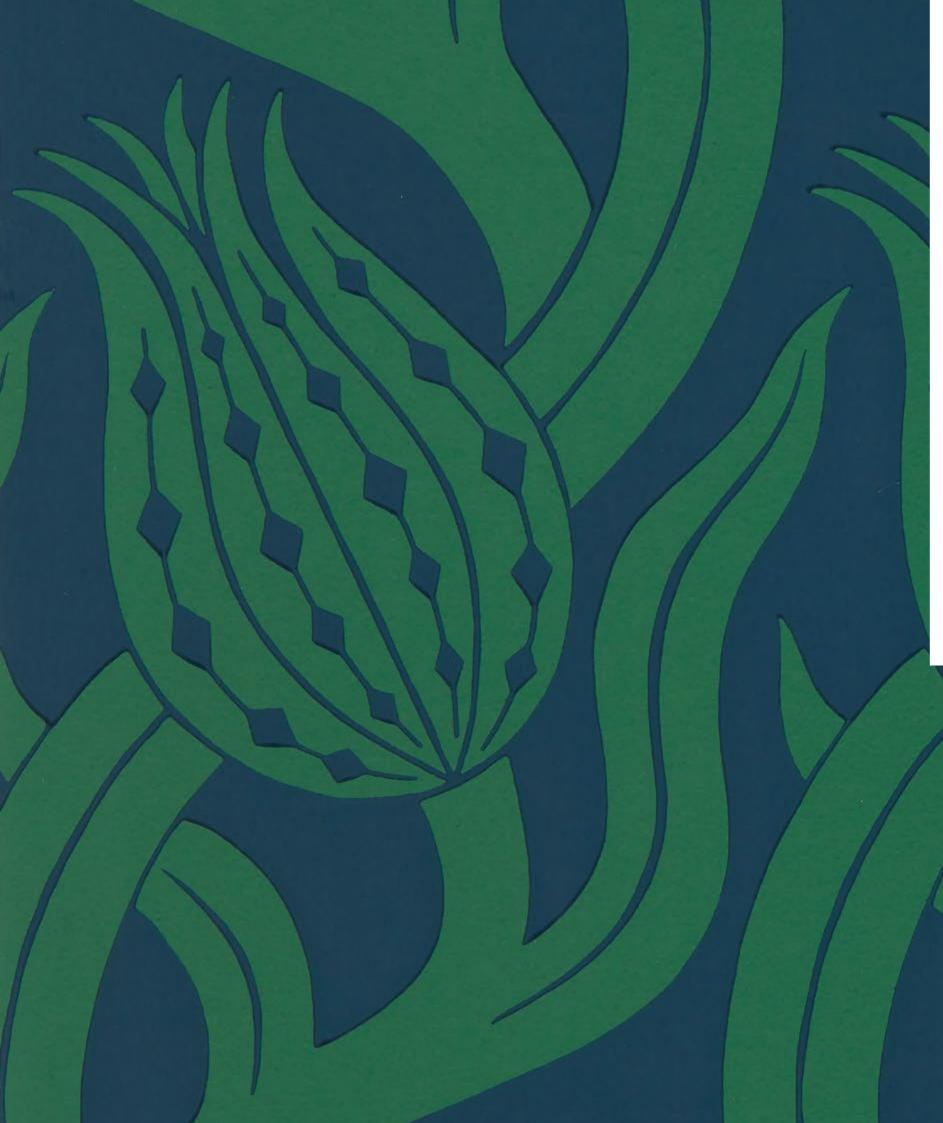

#### PERSIAN TULIP

Made famous by Fortuny at the beginning of the 19th century, Persian Tulip is a stunning, modern take on a traditional Persian motif from the 17th century. This glorious Zoffany wallpaper houses a sophisticated and contemporary design, with Poison's colours inspired by the riches of Kensington's Leighton House.

**WALLPAPER** (Click swatch to view on website)

PERSIAN TULIP 312996

TULIP

PERSIAN TULIP 312997

PERSIAN TULIP 312998