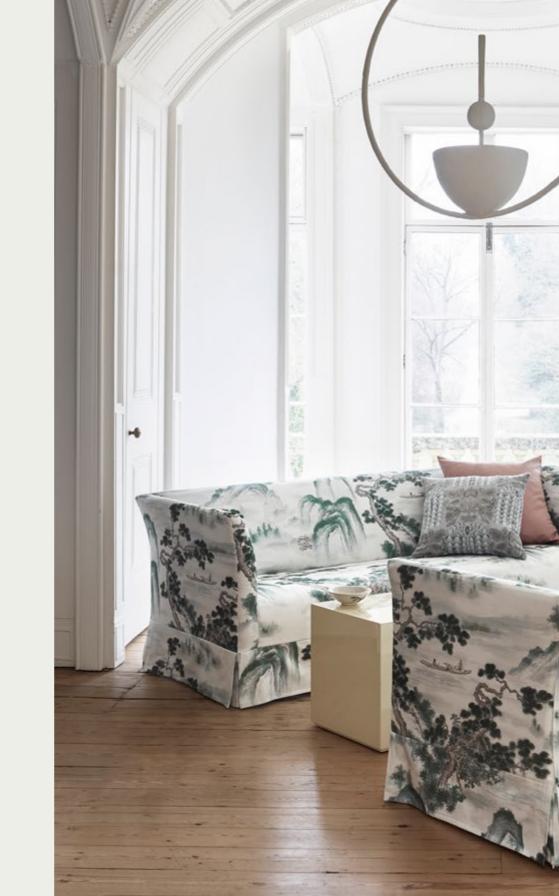

#### FLOATING MOUNTAINS

Based on an archive document and inspired by the drawings on an ancient hanging scroll, rolling waterfalls and towering mountains depict a classic Chinese scene.

Hand drawn using pen and watercolour, Floating Mountains is printed on a paper backed textile ground, heightening its authenticity and provenance. The Mineral colourway, with its ethereal look, is printed on a mica ground.