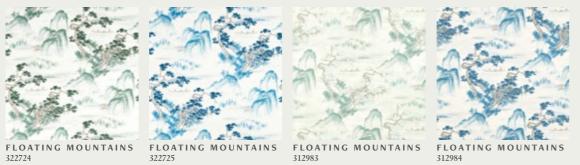

#### FLOATING MOUNTAINS

Based on an archive document and inspired by the drawings on an ancient hanging scroll, rolling waterfalls and towering mountains depict a classic Chinese scene.

Hand drawn using pen and watercolour, Floating Mountains is printed on a paper backed textile ground, heightening its authenticity and provenance. The Mineral colourway, with its ethereal look, is printed on a mica ground.

### **KENSINGTON WALK PRINTS**

Click swatch to view fabric on website

EASTERN PALACE 322717 (Indigo)

FLOATING MOUNTAINS 322724 (Mineral)

FLOATING MOUNTAINS 322725 (Indigo)

PARADISE ROW 322722 (Evegreen)

PARADISE ROW 322723 (Dusk)

#### Click swatch to view wallpaper on website

RICHMOND PARK 310059

RUSHES 312493 (Silver Birch)

FLOATING MOUNTAINS 312983 (Mineral)

ACER 312495 (Ash/Pewter)

FLOATING MOUNTAINS 312984 (Indigo)

AKAISHI 312498 (Gold)