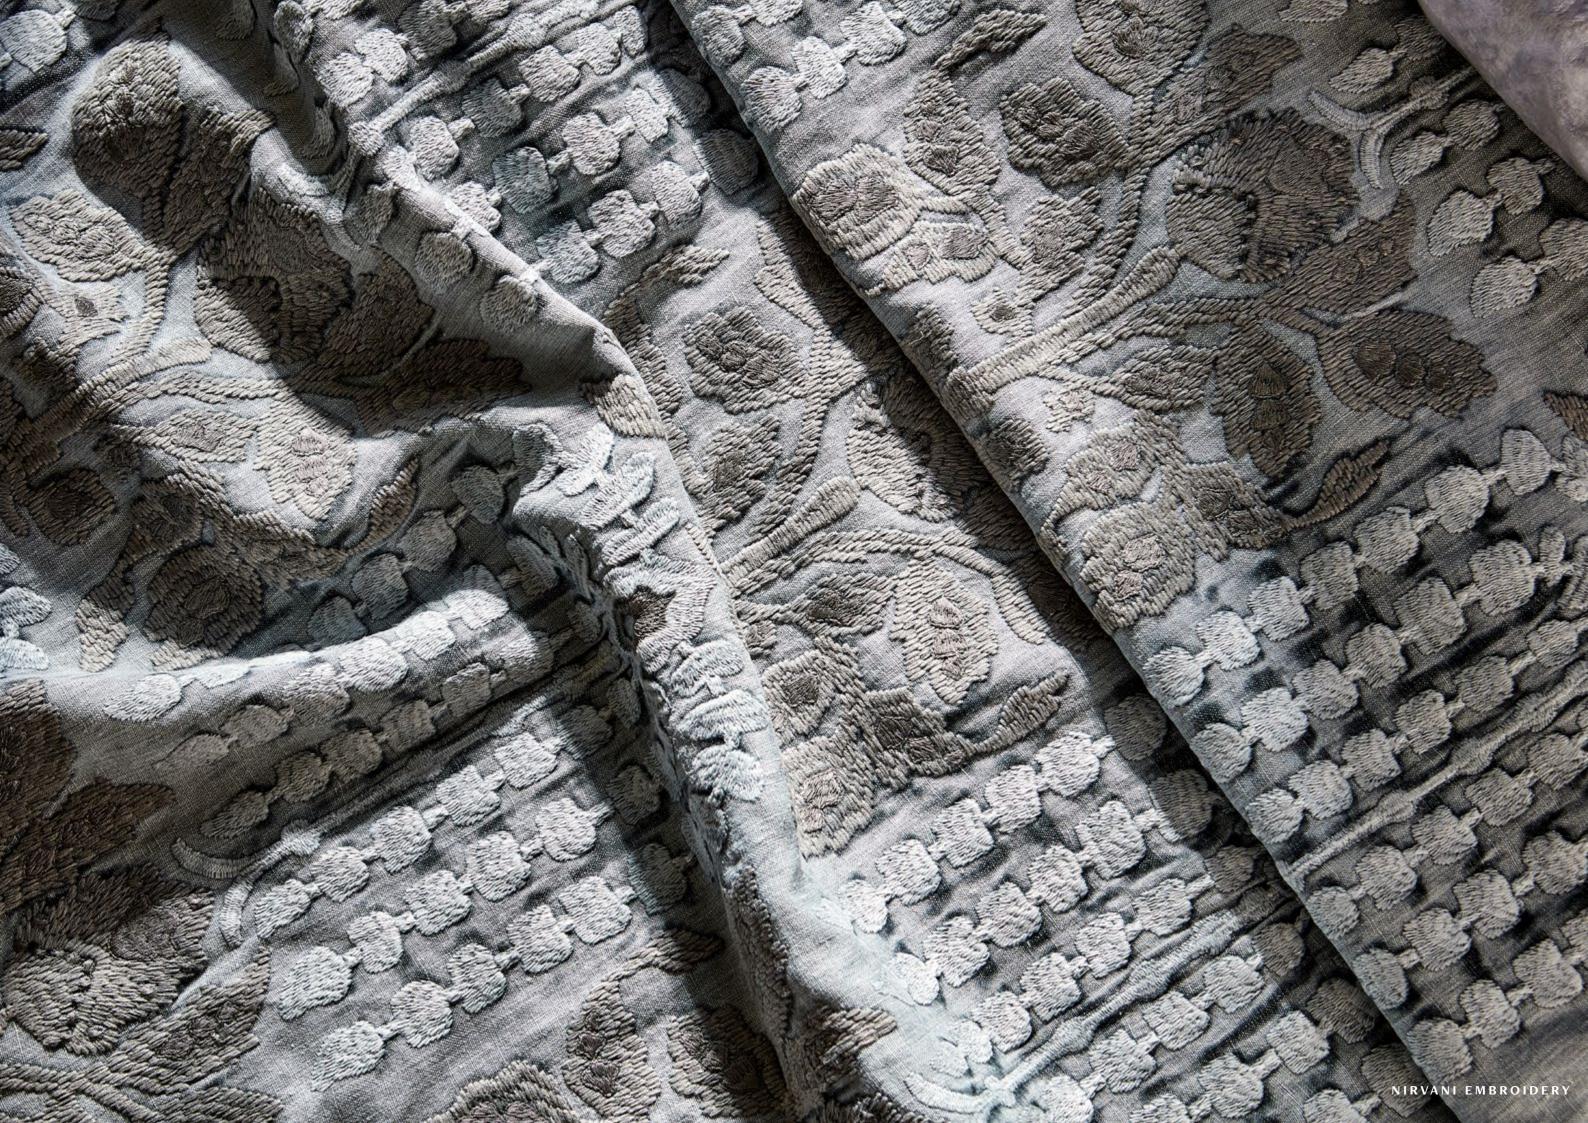

#### NIRVANI EMBROIDERY

Depicting stylised trees and flowers in a checkerboard pattern, this fine embroidered linen has a beautifully, luxurious handle. Artisanal colouring techniques give a uniqueness to the design's Asian influences.

**FABRIC** (Click swatch to view on website)

N I R V A N I 333233

**N I R V A N I** 333234