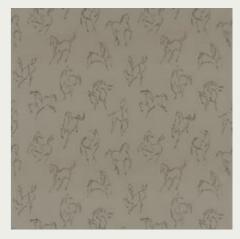

#### ARION

An organic, freehand design, originally drawn in charcoal, Arion is inspired by the horses that rode the centuries old bridleways of London's Hyde Park. Produced in a smart satin, this weave is perfect for upholstery.