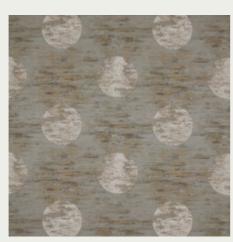

#### MOON SILK

Created by sanding layers of highly pigmented pastels, transparent clouds obscure a full moon on this dramatic silk blend fabric. Woven using the fil-coupé technique, fine yarns retain a lightness of handle which make this a beautiful choice for curtains.

#### **FABRIC** (Click swatch to view on website)

MOON SILK 332458

An elegant story of greenery and gentry, hidden arts and royal parks. An oasis reaching out with tree lined arms, boulevards connecting boroughs.