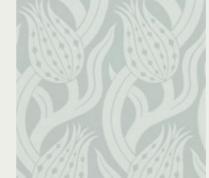

#### PERSIAN TULIP

Made famous by Fortuny at the beginning of the 19th century, Persian Tulip is a stunning, modern take on a traditional Persian motif from the 17th century. This glorious Zoffany wallpaper houses a sophisticated and contemporary design, with Poison's colours inspired by the riches of Kensington's Leighton House.

**WALLPAPER** (Click swatch to view on website)

PERSIAN TULIP 312996

TULIP

PERSIAN TULIP 312997

PERSIAN TULIP 312998