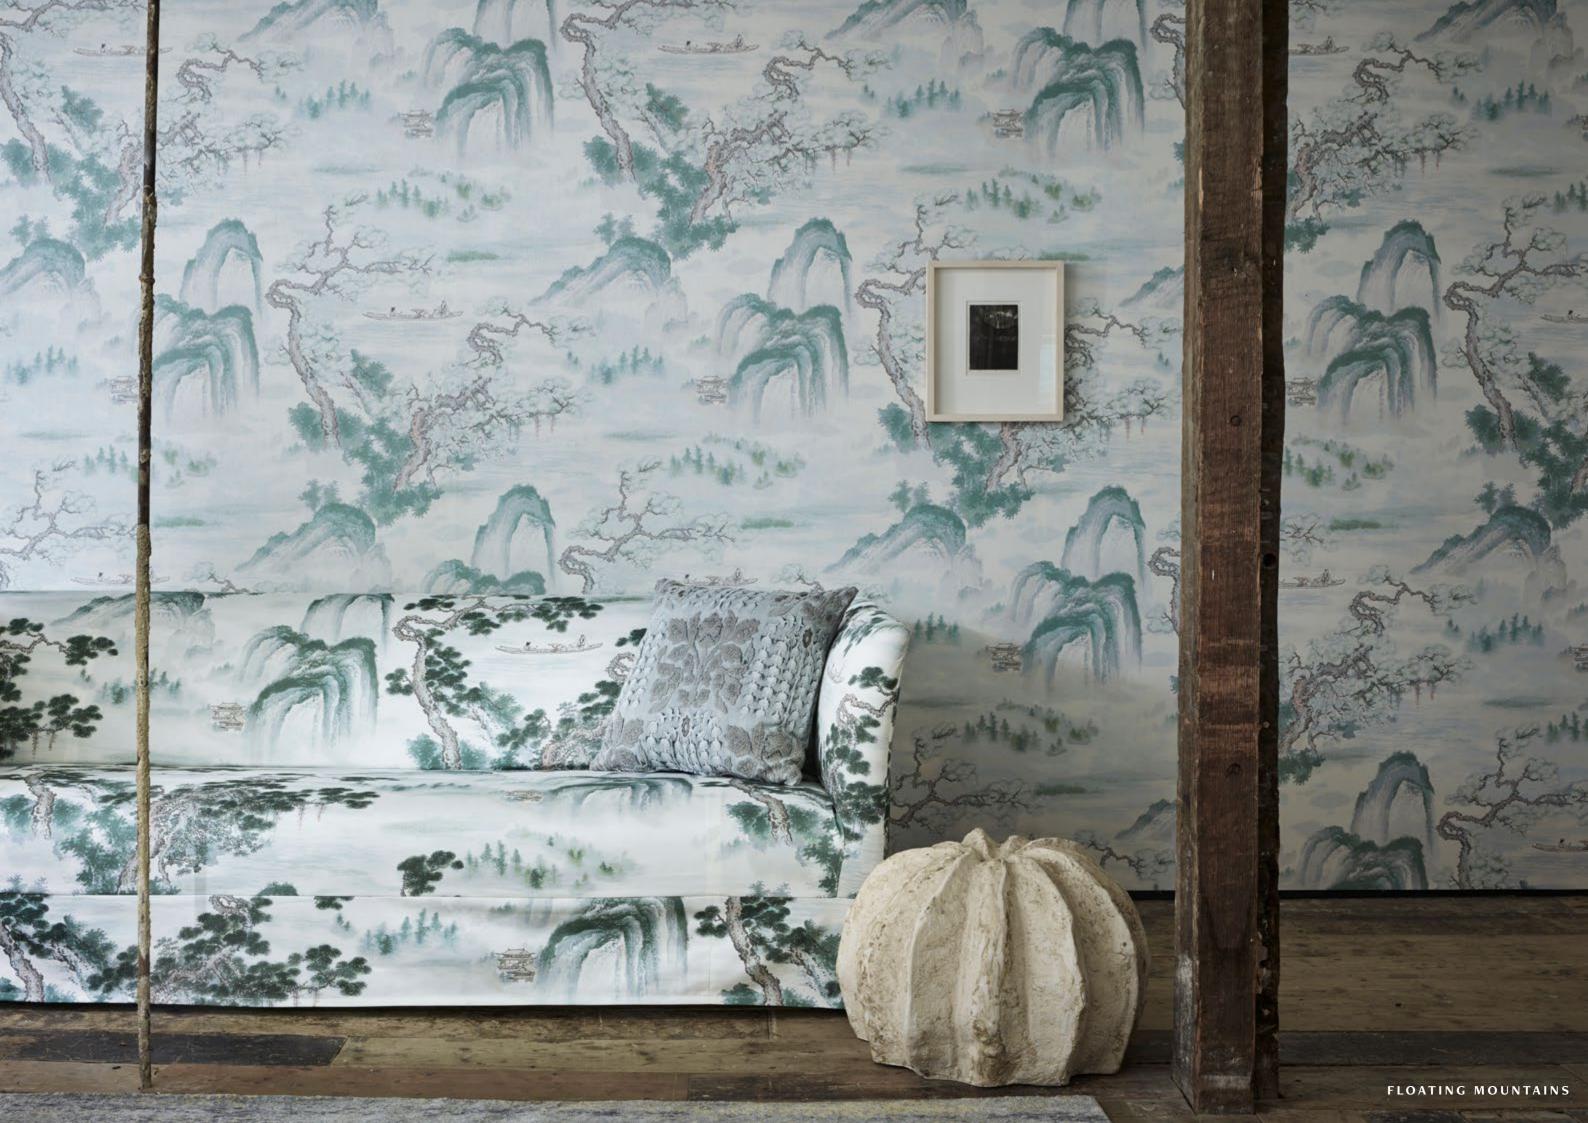

#### FLOATING MOUNTAINS

Based on an archive document and inspired by the drawings on an ancient hanging scroll, rolling waterfalls and towering mountains depict a classic Chinese scene.

Hand drawn using pen and watercolour, Floating Mountains is printed on a paper backed textile ground, heightening its authenticity and provenance. The Mineral colourway, with its ethereal look, is printed on a mica ground.