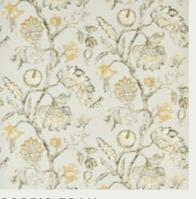

## COPE'S TRAIL

Named after Holland House (formerly Cope Castle), this whimsical design takes its cue from the old orchards that surrounded this incredible Jacobean residence. Painted in watercolour on a fine 100% natural linen cloth, elements from exotic specimen trees and swaying grasses combine to create an elegant tree of life design.

FABRIC

COPE'S TRAIL 322710

COPE'S TRAIL 322711

#### ARTIST'S HOUSE

WALLPAPER

COPE'S TRAIL 312986 (Click swatch to view on website)

COPE'S TRAIL 312985