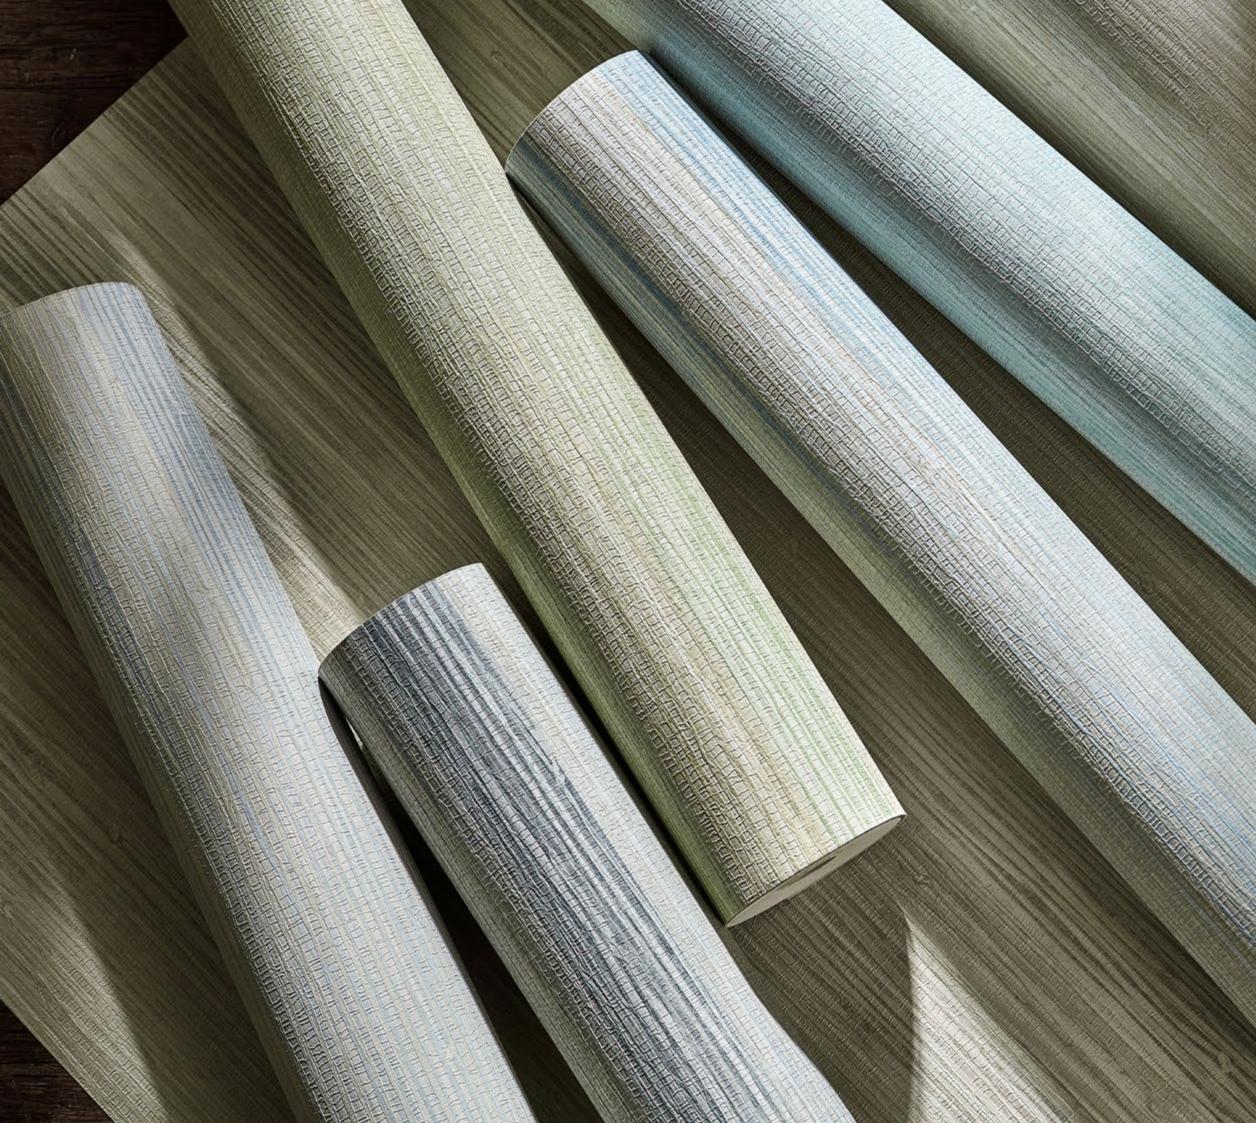

#### KENSINGTON GRASS CLOTH

Our horizontal woven ombre is a fabulous way to add texture to the wall in hues that showcase the design's contemporary stripe.

Printed on a paper backed textile ground.

**WALLPAPER** (Click swatch to view on website)