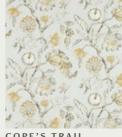

## COPE'S TRAIL

Named after Holland House (formerly Cope Castle), this whimsical design takes its cue from the old orchards that surrounded this incredible Jacobean residence. Painted in watercolour on a fine 100% natural linen cloth, elements from exotic specimen trees and swaying grasses combine to create an elegant tree of life design.

FABRIC

COPE'S TRAIL 322710

COPE'S TRAIL 322711

#### ARTIST'S HOUSE

WALLPAPER

COPE'S TRAIL 312986 (Click swatch to view on website)

COPE'S TRAIL 312985