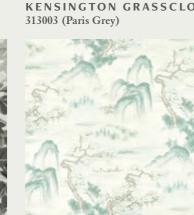

#### SANSUI

This stunning scenic wallpaper is one of Zoffany's most popular designs. Bold, artistic brushstrokes share a relaxed and ethereal mood, with tranquil, elegant colours representative of the earth and sea. One colourway is printed on a grass cloth base with two further versions as wide-width wallcoverings.

S A N S U I 312502

**SANSUI** 312503

**S A N S U I** 312504

EASTERN PALACE

A stunning and innovative woven textural wallpaper inspired by the Southern Japanese Alps, Akaishi's abstract mountain range is produced in a choice of delicate earthy colourways.