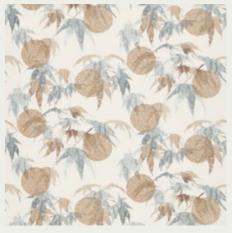

#### FLOATING MOUNTAINS

Based on an archive document and inspired by the drawings on an ancient hanging scroll, rolling waterfalls and towering mountains depict a classic Chinese scene.

Hand drawn using pen and watercolour, Floating Mountains is printed on a paper backed textile ground, heightening its authenticity and provenance. The Mineral colourway, with its ethereal look, is printed on a mica ground.