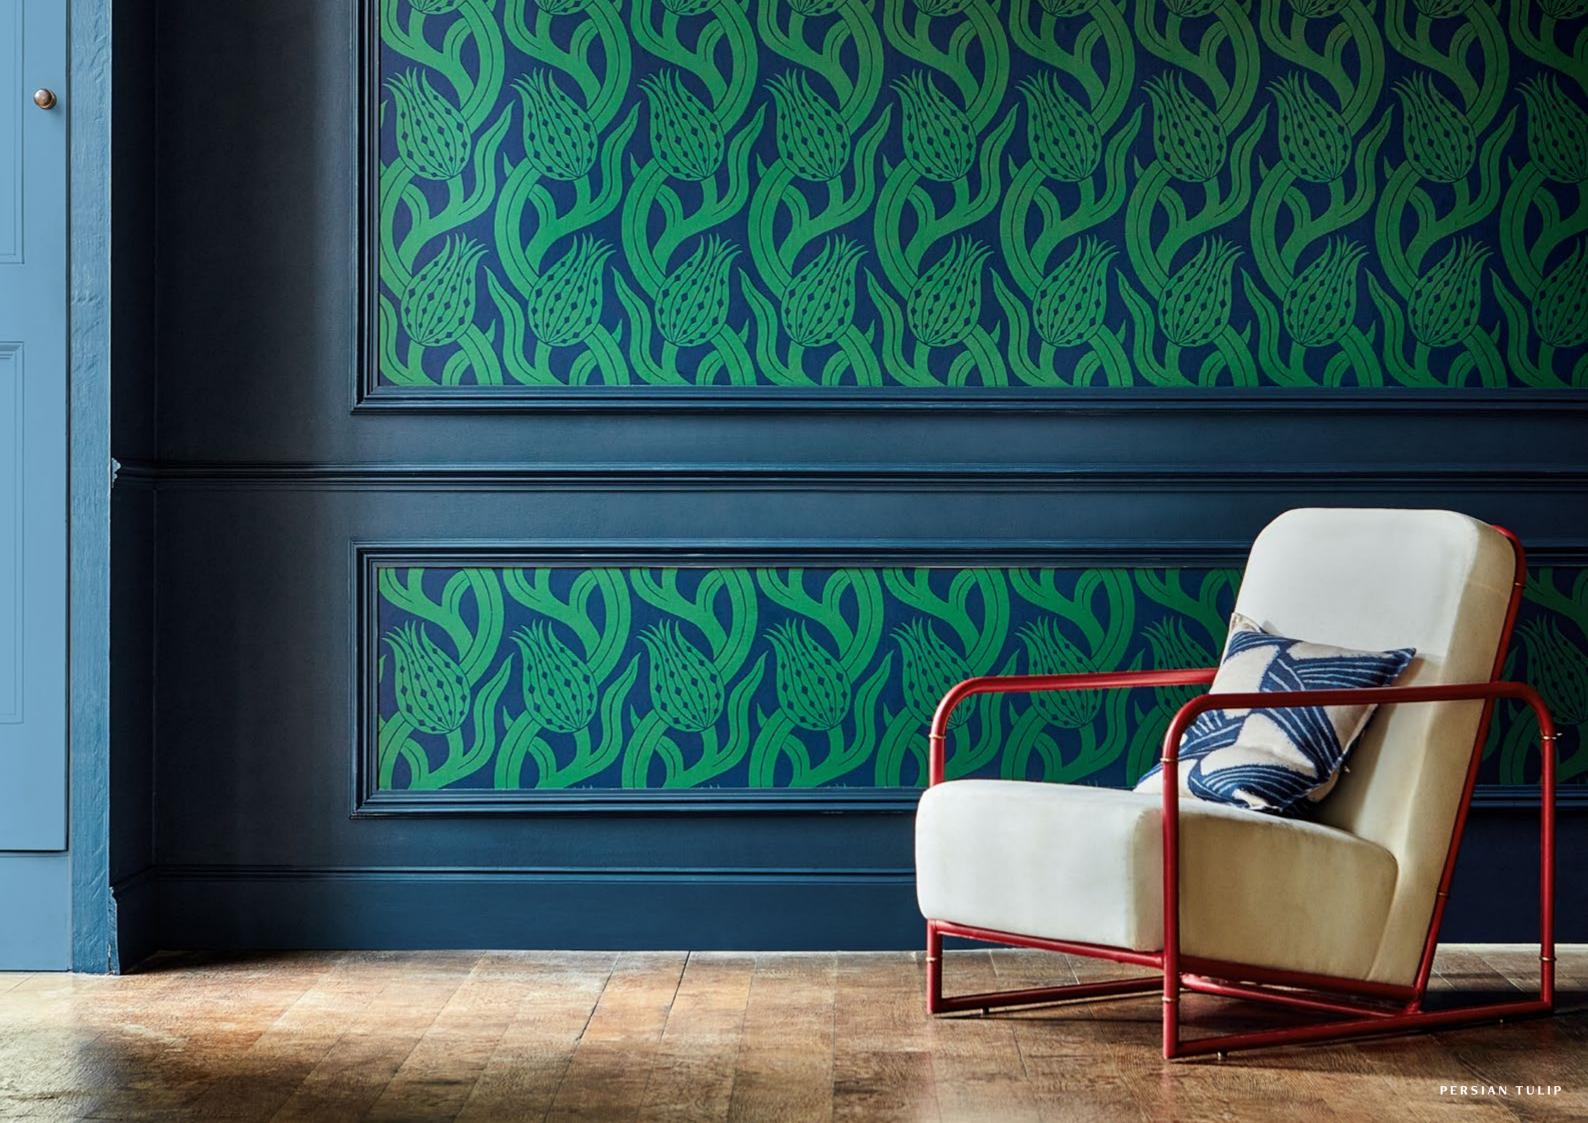

#### PERSIAN TULIP

Made famous by Fortuny at the beginning of the 19th century, Persian Tulip is a stunning, modern take on a traditional Persian motif from the 17th century. This glorious Zoffany wallpaper houses a sophisticated and contemporary design, with Poison's colours inspired by the riches of Kensington's Leighton House.

**WALLPAPER** (Click swatch to view on website)

PERSIAN TULIP 312996

TULIP

PERSIAN TULIP 312997

PERSIAN TULIP 312998