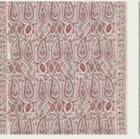

#### JAYSHREE

A densely patterned yet delicately embroidered paisley linen-blend fabric with a decorative border running along both edges. It is almost an exact replica of the original Kashmiri document it was inspired by and is produced in typical colours of the region.