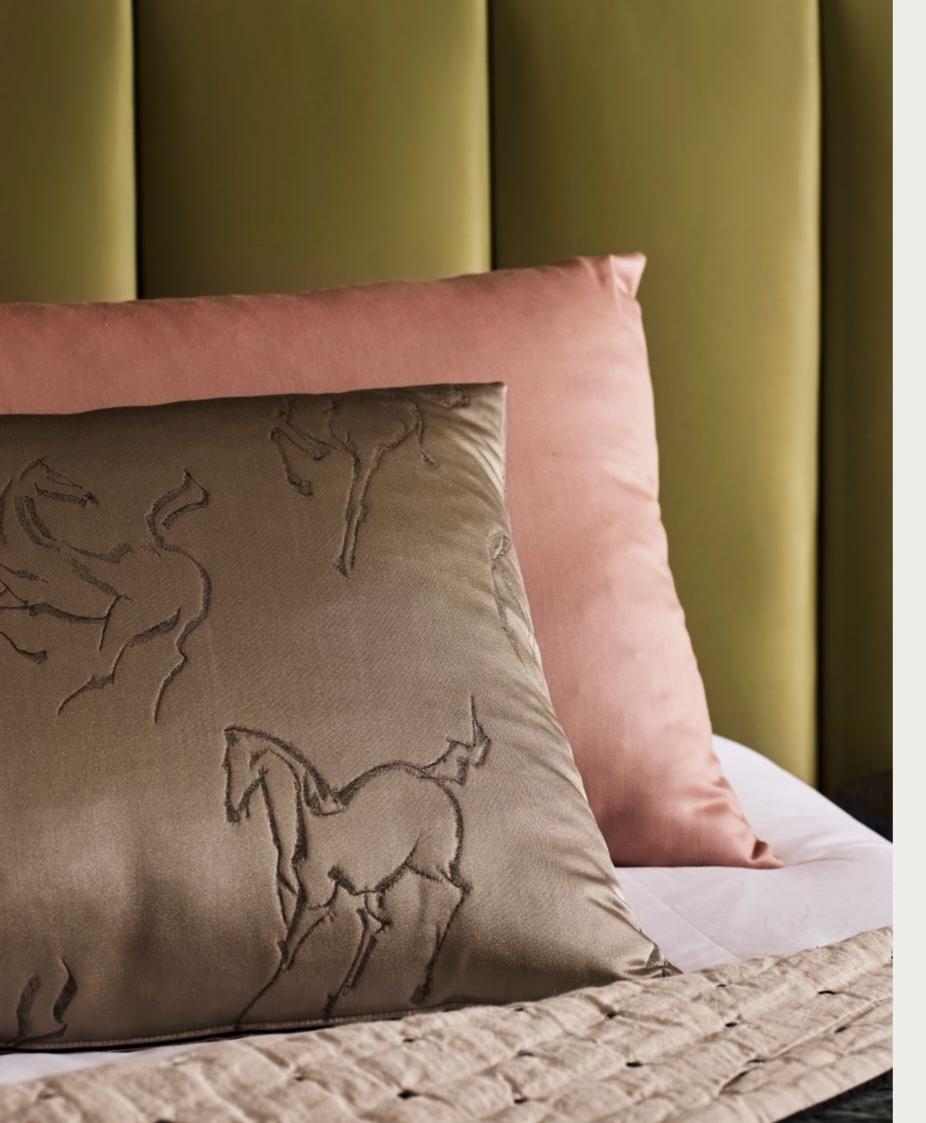

#### ARION

An organic, freehand design, originally drawn in charcoal, Arion is inspired by the horses that rode the centuries old bridleways of London's Hyde Park. Produced in a smart satin, this weave is perfect for upholstery.