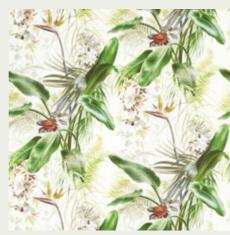

## EASTERN PALACE

Delicate and gentile, Eastern Palace represents the eclecticism of British design.

A refined mix of transatlantic styles combine in this cross continental journey, celebrating the glory of global travel and its transition into the luxurious interiors of Kensington's great homes.

## Eastern Palace by Sam Wilde

The Japanese word fuubutsushi, marks the anticipation we feel for the changing seasons. It's the understanding that each precious moment in our lives is fleeting, and each of these changes will bring with them, a new season.

With a baccalaureate in natural history and a reverence for the cultural heritage of Japan, Sam's artwork chronologies the country's four main islands, sequentially represented by the four seasons.

Each island houses regional shinto shrines, temples and castles, beside which sits a rich tapestry of endemic seasonal flora and topiary. Lastly, beneath the islands lay sleeping giant kami, represented by the animals only found in Japan, the elusive giant catfish, giant salamander, samurai crab and stone turtle.