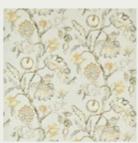

#### ROTHERBY

Based on a delicate chinoiserie panel depicting peacocks perching on blossom branches and mirroring the fabric design of the same name, this contemporary wallpaper has been repainted and printed in soft colourways with twists of colour bleached out to create a gentle, aged effect.