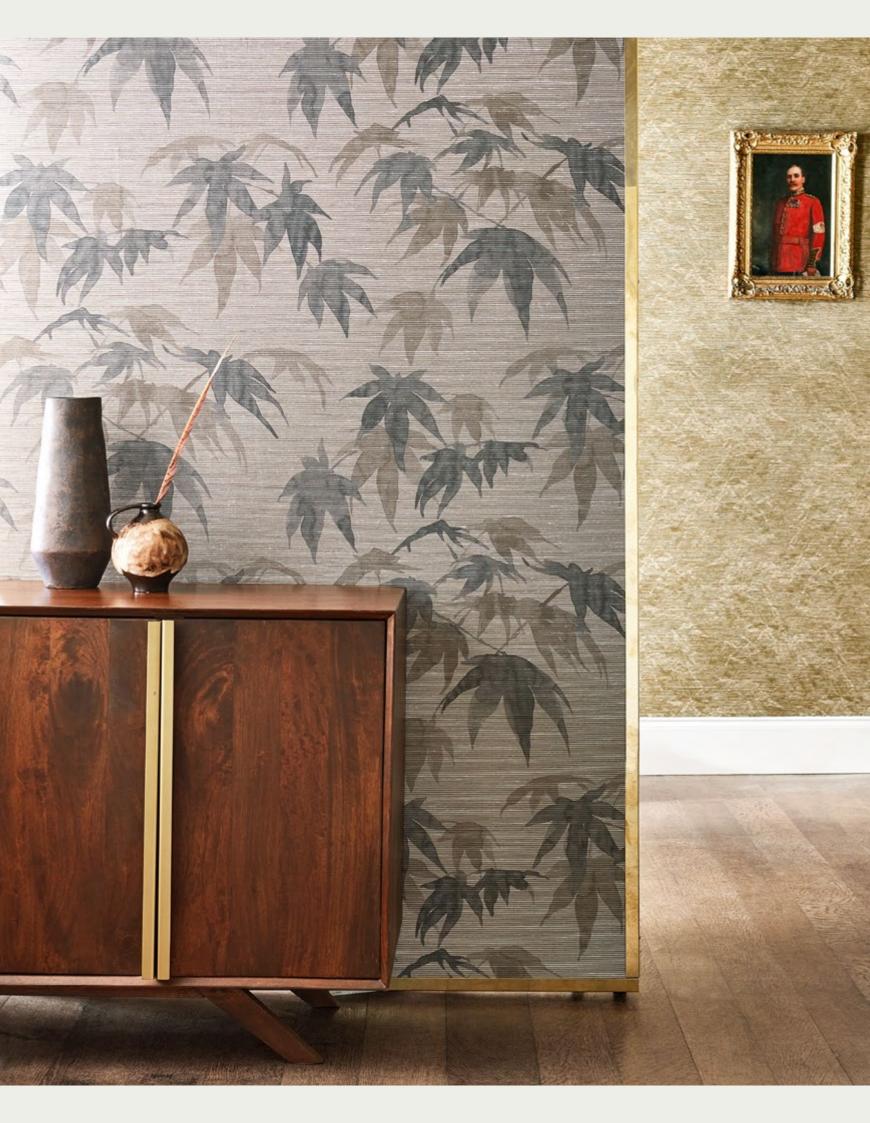

#### SANSUI

This stunning scenic wallpaper is one of Zoffany's most popular designs. Bold, artistic brushstrokes share a relaxed and ethereal mood, with tranquil, elegant colours representative of the earth and sea. One colourway is printed on a grass cloth base with two further versions as wide-width wallcoverings.

S A N S U I 312502

**SANSUI** 312503

**S A N S U I** 312504

EASTERN PALACE

A stunning and innovative woven textural wallpaper inspired by the Southern Japanese Alps, Akaishi's abstract mountain range is produced in a choice of delicate earthy colourways.