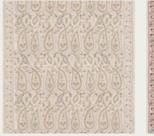

#### JAYSHREE

A densely patterned yet delicately embroidered paisley linen-blend fabric with a decorative border running along both edges. It is almost an exact replica of the original Kashmiri document it was inspired by and is produced in typical colours of the region.