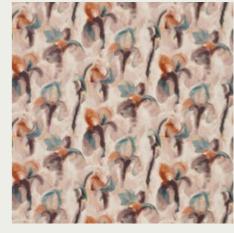

#### WATER IRIS

Painted in watercolour, this freehand design of contemporary flowerheads is influenced by botanical studies. Sweeping brushstrokes and blended colours combine to create an all-over fluid pattern printed on 100% fine linen. Suitable for blinds, cushions, curtains and upholstery.