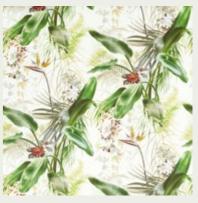

## EASTERN PALACE

Delicate and gentile, Eastern Palace represents the eclecticism of British design.

A refined mix of transatlantic styles combine in this cross continental journey, celebrating the glory of global travel and its transition into the luxurious interiors of Kensington's great homes.

## Eastern Palace by Sam Wilde

The Japanese word fuubutsushi, marks the anticipation we feel for the changing seasons. It's the understanding that each precious moment in our lives is fleeting, and each of these changes will bring with them, a new season.

With a baccalaureate in natural history and a reverence for the cultural heritage of Japan, Sam's artwork chronologies the country's four main islands, sequentially represented by the four seasons.

Each island houses regional shinto shrines, temples and castles, beside which sits a rich tapestry of endemic seasonal flora and topiary. Lastly, beneath the islands lay sleeping giant kami, represented by the animals only found in Japan, the elusive giant catfish, giant salamander, samurai crab and stone turtle.