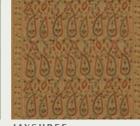

#### JAYSHREE

A densely patterned yet delicately embroidered paisley linen-blend fabric with a decorative border running along both edges. It is almost an exact replica of the original Kashmiri document it was inspired by and is produced in typical colours of the region.