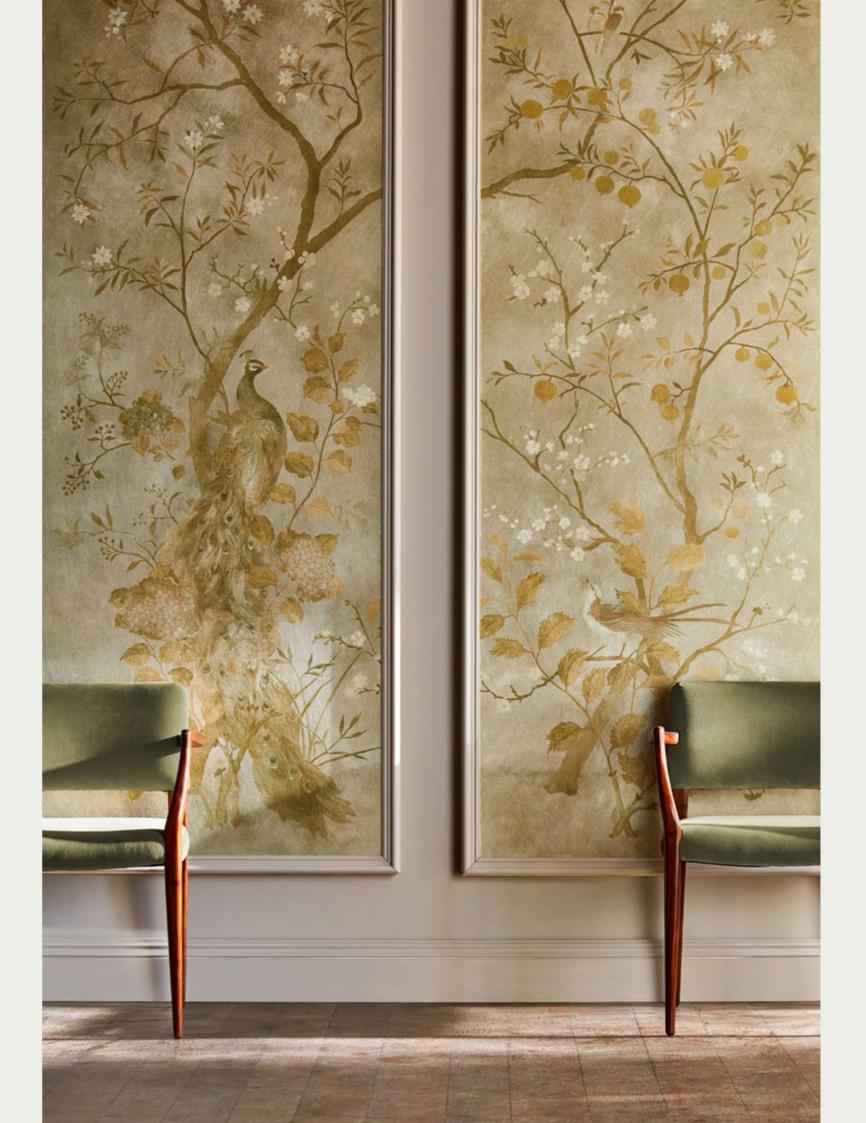

#### ROTHERBY

Based on a delicate chinoiserie panel depicting peacocks perching on blossom branches and mirroring the fabric design of the same name, this contemporary wallpaper has been repainted and printed in soft colourways with twists of colour bleached out to create a gentle, aged effect.