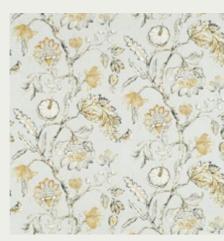

## EASTERN PALACE

Delicate and gentile, Eastern Palace represents the eclecticism of British design.

A refined mix of transatlantic styles combine in this cross continental journey, celebrating the glory of global travel and its transition into the luxurious interiors of Kensington's great homes.

## Eastern Palace by Sam Wilde

The Japanese word fuubutsushi, marks the anticipation we feel for the changing seasons. It's the understanding that each precious moment in our lives is fleeting, and each of these changes will bring with them, a new season.

With a baccalaureate in natural history and a reverence for the cultural heritage of Japan, Sam's artwork chronologies the country's four main islands, sequentially represented by the four seasons.

Each island houses regional shinto shrines, temples and castles, beside which sits a rich tapestry of endemic seasonal flora and topiary. Lastly, beneath the islands lay sleeping giant kami, represented by the animals only found in Japan, the elusive giant catfish, giant salamander, samurai crab and stone turtle.