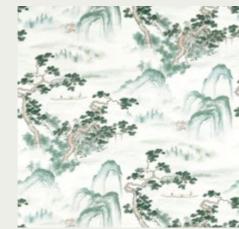

#### SANSUI

This stunning scenic wallpaper is one of Zoffany's most popular designs. Bold, artistic brushstrokes share a relaxed and ethereal mood, with tranquil, elegant colours representative of the earth and sea. One colourway is printed on a grass cloth base with two further versions as wide-width wallcoverings.

S A N S U I 312502

**SANSUI** 312503

**S A N S U I** 312504

EASTERN PALACE

A stunning and innovative woven textural wallpaper inspired by the Southern Japanese Alps, Akaishi's abstract mountain range is produced in a choice of delicate earthy colourways.