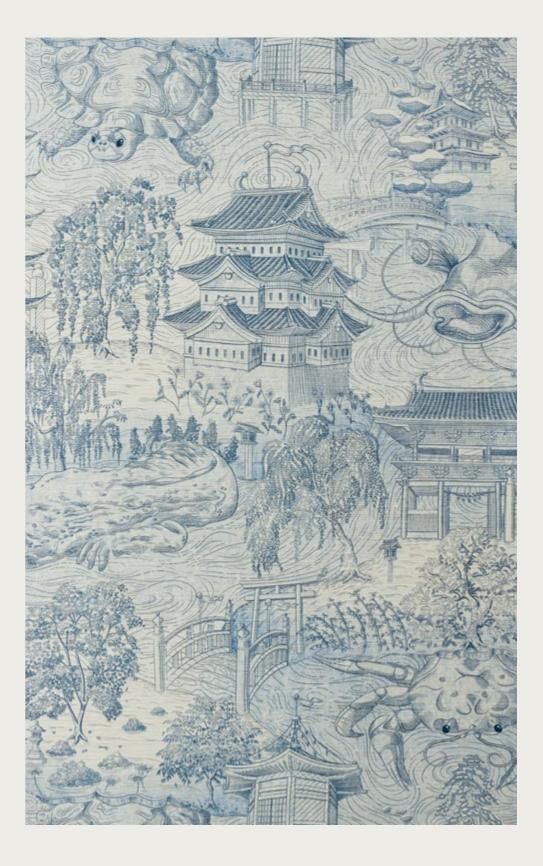

## EASTERN PALACE

Delicate and gentile, Eastern Palace represents the eclecticism of British design.

A refined mix of transatlantic styles combine in this cross continental journey, celebrating the glory of global travel and its transition into the luxurious interiors of Kensington's great homes.

## Eastern Palace by Sam Wilde

The Japanese word fuubutsushi, marks the anticipation we feel for the changing seasons. It's the understanding that each precious moment in our lives is fleeting, and each of these changes will bring with them, a new season.

With a baccalaureate in natural history and a reverence for the cultural heritage of Japan, Sam's artwork chronologies the country's four main islands, sequentially represented by the four seasons.

Each island houses regional shinto shrines, temples and castles, beside which sits a rich tapestry of endemic seasonal flora and topiary. Lastly, beneath the islands lay sleeping giant kami, represented by the animals only found in Japan, the elusive giant catfish, giant salamander, samurai crab and stone turtle.