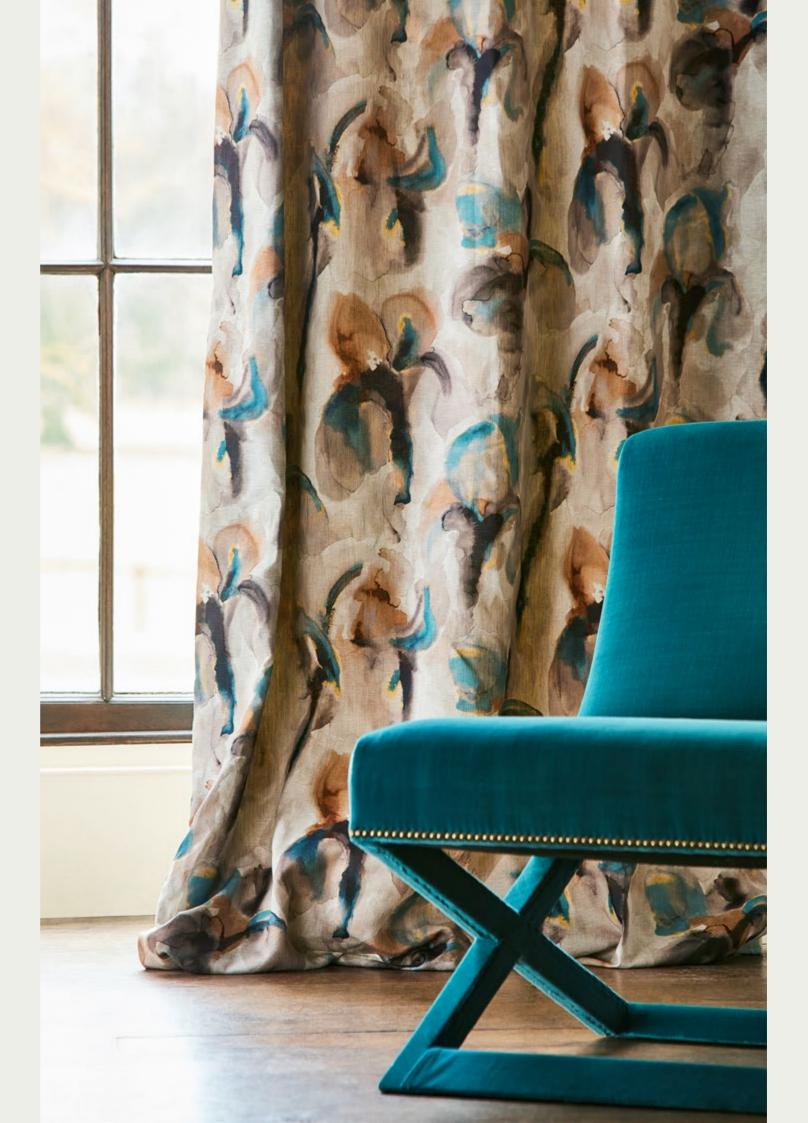

#### WATER IRIS

Painted in watercolour, this freehand design of contemporary flowerheads is influenced by botanical studies. Sweeping brushstrokes and blended colours combine to create an all-over fluid pattern printed on 100% fine linen. Suitable for blinds, cushions, curtains and upholstery.

**FABRIC** (Click swatch to view on website)