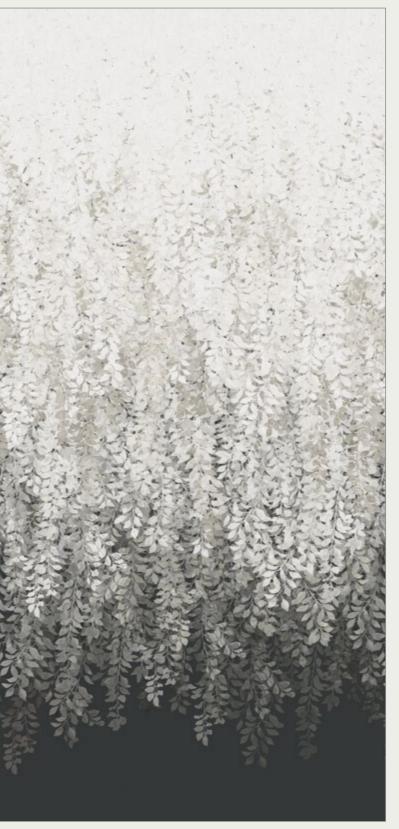

#### FABRIC

(Click swatch to view on website)

Evoking a feeling of summer memories, strolling along the treelined paths of Kensington Gardens, this atmospheric wallcovering is named after the effect of sunlight passing through a dense tree canopy. Available as a 3m panel (or 4m on special order) and printed on a mica ground, a subtle shimmer highlights layers of delicate leaves, creating a glorious ombre that contrasts between light and dark.

**T Y N D A L L** 313002

#### TYNDALL