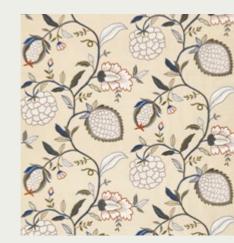

## EASTERN PALACE

Delicate and gentile, Eastern Palace represents the eclecticism of British design.

A refined mix of transatlantic styles combine in this cross continental journey, celebrating the glory of global travel and its transition into the luxurious interiors of Kensington's great homes.

## Eastern Palace by Sam Wilde

The Japanese word fuubutsushi, marks the anticipation we feel for the changing seasons. It's the understanding that each precious moment in our lives is fleeting, and each of these changes will bring with them, a new season.

With a baccalaureate in natural history and a reverence for the cultural heritage of Japan, Sam's artwork chronologies the country's four main islands, sequentially represented by the four seasons.

Each island houses regional shinto shrines, temples and castles, beside which sits a rich tapestry of endemic seasonal flora and topiary. Lastly, beneath the islands lay sleeping giant kami, represented by the animals only found in Japan, the elusive giant catfish, giant salamander, samurai crab and stone turtle.