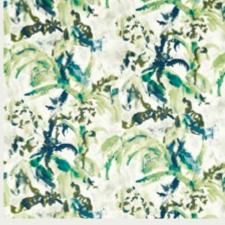

#### SANSUI

This stunning scenic wallpaper is one of Zoffany's most popular designs. Bold, artistic brushstrokes share a relaxed and ethereal mood, with tranquil, elegant colours representative of the earth and sea. One colourway is printed on a grass cloth base with two further versions as wide-width wallcoverings.

S A N S U I 312502

**SANSUI** 312503

**S A N S U I** 312504

EASTERN PALACE

A stunning and innovative woven textural wallpaper inspired by the Southern Japanese Alps, Akaishi's abstract mountain range is produced in a choice of delicate earthy colourways.