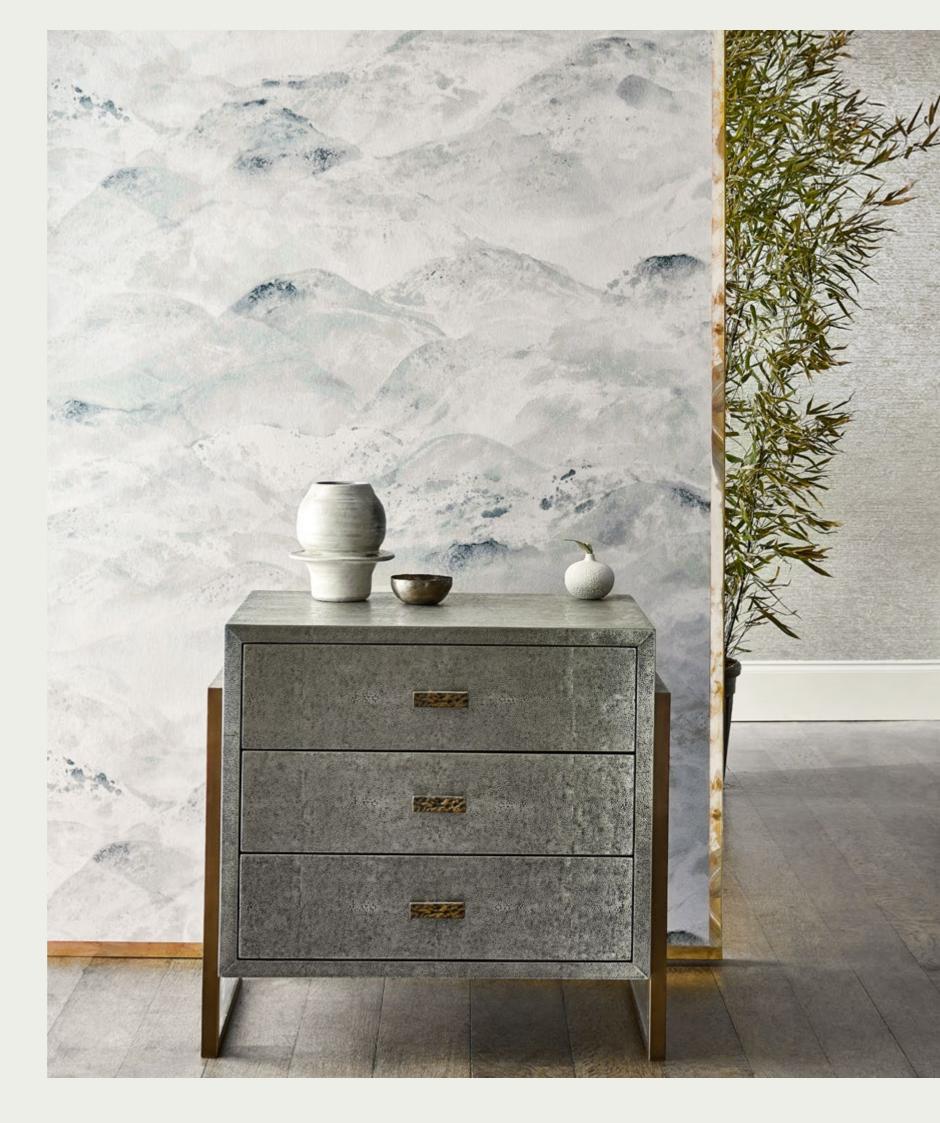

#### FLOATING MOUNTAINS

Based on an archive document and inspired by the drawings on an ancient hanging scroll, rolling waterfalls and towering mountains depict a classic Chinese scene.

Hand drawn using pen and watercolour, Floating Mountains is printed on a paper backed textile ground, heightening its authenticity and provenance. The Mineral colourway, with its ethereal look, is printed on a mica ground.