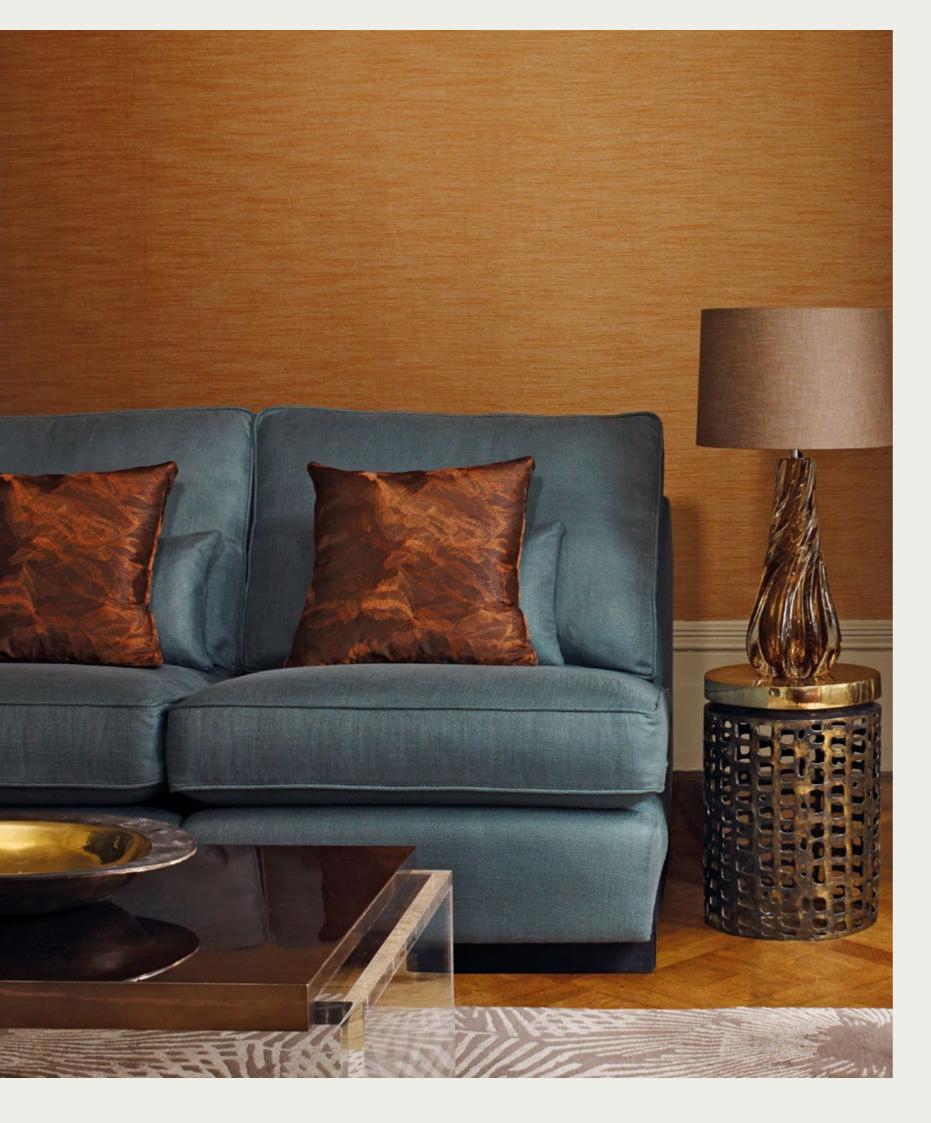

Over-sized 16th century motifs of stylised pomegranates and fruit are arranged on this linen-silk blend fabric and depicted in an embroidered trail featuring linen appliqué on a silk background. This striking design, in tranquil colourways, was adapted from the Winterbourne print.

POMEGRANATE TREE 332344

#### POMEGRANATE TREE

**FABRICS** (Click swatch to view on website)