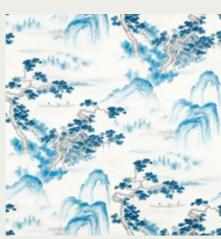

#### SANSUI

This stunning scenic wallpaper is one of Zoffany's most popular designs. Bold, artistic brushstrokes share a relaxed and ethereal mood, with tranquil, elegant colours representative of the earth and sea. One colourway is printed on a grass cloth base with two further versions as wide-width wallcoverings.

S A N S U I 312502

**SANSUI** 312503

**S A N S U I** 312504

EASTERN PALACE

A stunning and innovative woven textural wallpaper inspired by the Southern Japanese Alps, Akaishi's abstract mountain range is produced in a choice of delicate earthy colourways.