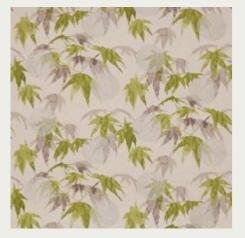

TAISHO WEAVE 333230

A classic trail of bowing Acers adorns this painterly Zoffany design. The wallcovering is digitally printed on a laminated jacquard base cloth and a luxurious fabric of the same name, with abstract embroidered chrysanthemum flowerheads, is also available.

### ACER

A C E R 312495

**A C E R** 312496

WWoven to emulate grass cloth and with a refined twist of colour running throughout, this beautiful semi-plain wallpaper introduces a gentle, textural movement. Available in a choice of cool grey or warm wood colourways, Rushes offers a sumptuous alternative to painted walls.