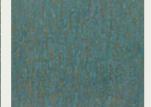

#### MORESQUE GLAZE

With the look of an iridescent glaze, the rich colours and organic metallic effect seen in this wallpaper represent the original methods used to produce alchemic lusterware. Available in four colourways: Huntsman Green and Indigo are produced on a dry ground, Antique Bronze on a metallic ground and Mineral on a mica ground.

**WALLPAPER** (Click swatch to view on website)

MORESQUE GLAZE 312992 MORESQUE GLAZE 312993

MORESQUE GLAZE 312994