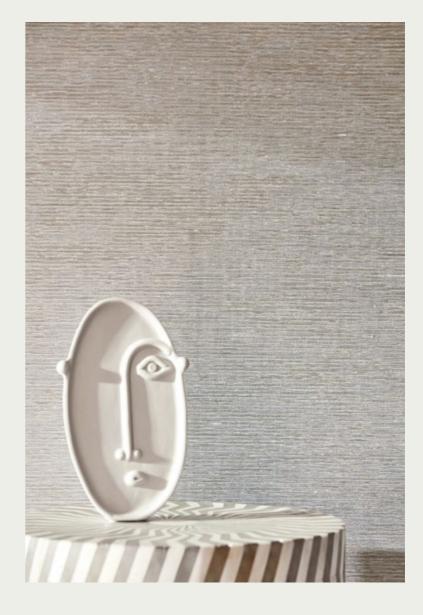

### ACER

A C E R 312495

**A C E R** 312496

WWoven to emulate grass cloth and with a refined twist of colour running throughout, this beautiful semi-plain wallpaper introduces a gentle, textural movement. Available in a choice of cool grey or warm wood colourways, Rushes offers a sumptuous alternative to painted walls.

**WALLPAPER** (Click swatch to view on website)

**R U S H E S** 312490

**R U S H E S** 312491