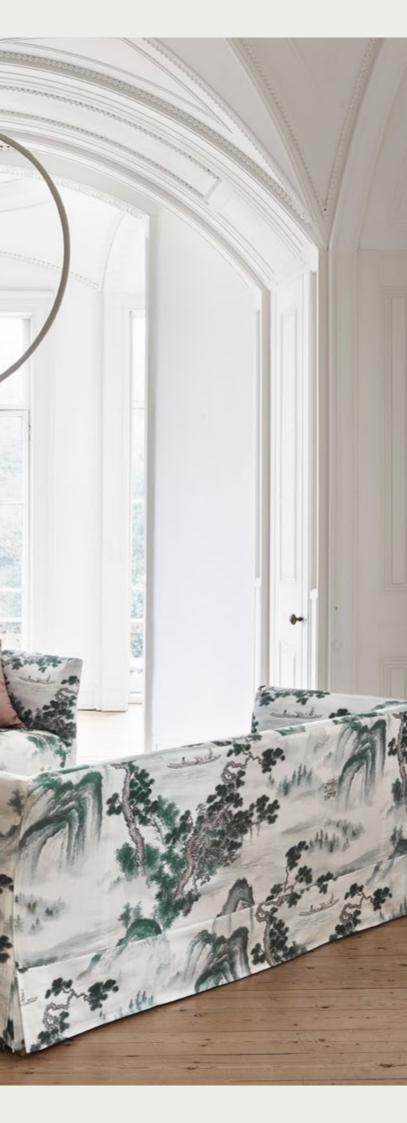

#### FLOATING MOUNTAINS

Based on an archive document and inspired by the drawings on an ancient hanging scroll, rolling waterfalls and towering mountains depict a classic Chinese scene.

Hand drawn using pen and watercolour, Floating Mountains is printed on a paper backed textile ground, heightening its authenticity and provenance. The Mineral colourway, with its ethereal look, is printed on a mica ground.