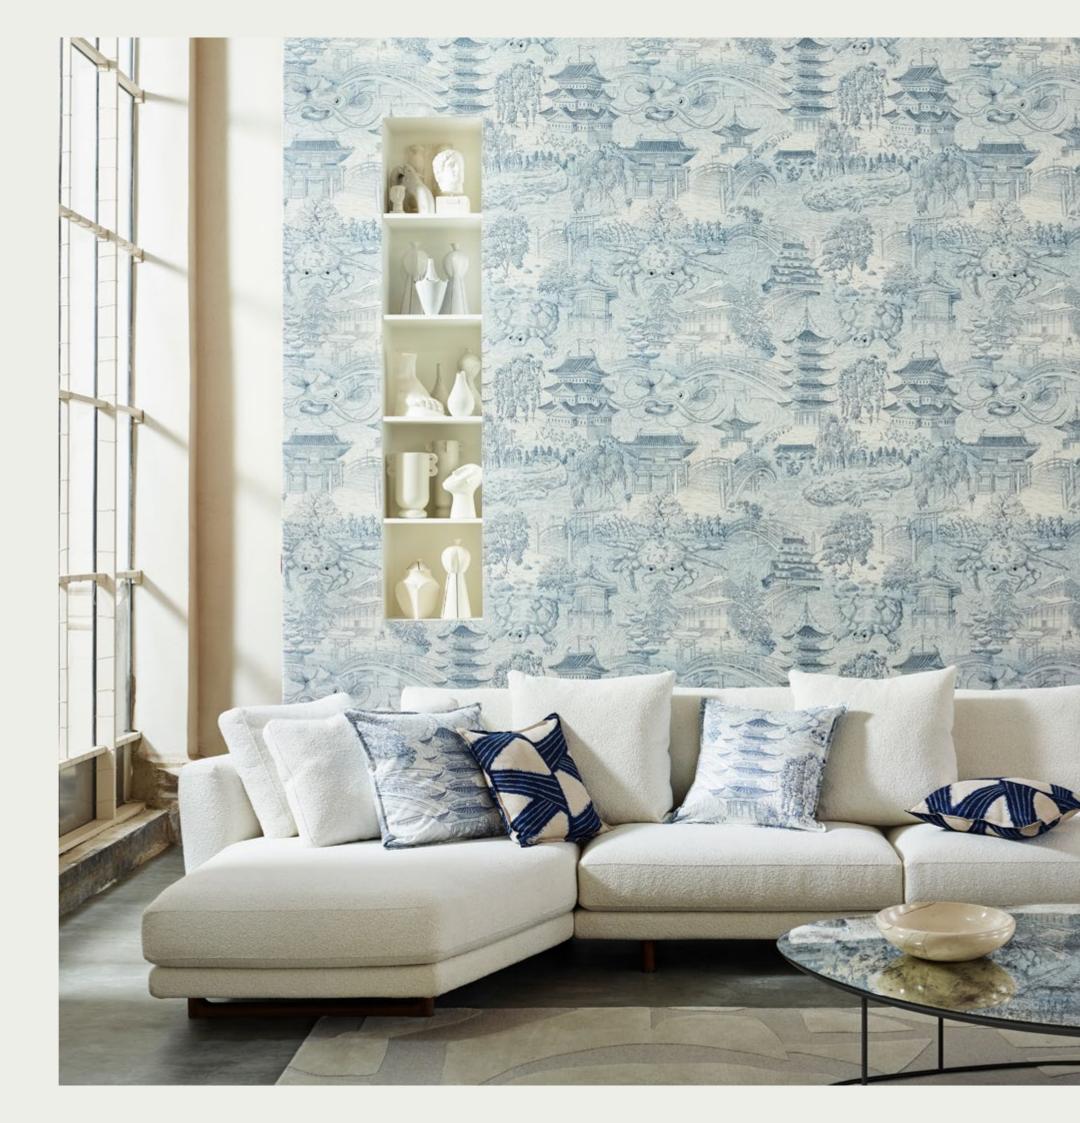

## EASTERN PALACE

Delicate and gentile, Eastern Palace represents the eclecticism of British design.

A refined mix of transatlantic styles combine in this cross continental journey, celebrating the glory of global travel and its transition into the luxurious interiors of Kensington's great homes.

## Eastern Palace by Sam Wilde

The Japanese word fuubutsushi, marks the anticipation we feel for the changing seasons. It's the understanding that each precious moment in our lives is fleeting, and each of these changes will bring with them, a new season.

With a baccalaureate in natural history and a reverence for the cultural heritage of Japan, Sam's artwork chronologies the country's four main islands, sequentially represented by the four seasons.

Each island houses regional shinto shrines, temples and castles, beside which sits a rich tapestry of endemic seasonal flora and topiary. Lastly, beneath the islands lay sleeping giant kami, represented by the animals only found in Japan, the elusive giant catfish, giant salamander, samurai crab and stone turtle.