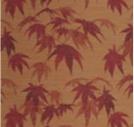

TAISHO WEAVE 333230

A classic trail of bowing Acers adorns this painterly Zoffany design. The wallcovering is digitally printed on a laminated jacquard base cloth and a luxurious fabric of the same name, with abstract embroidered chrysanthemum flowerheads, is also available.

**FABRIC** (Click swatch to view on website)

**A C E R** 332441