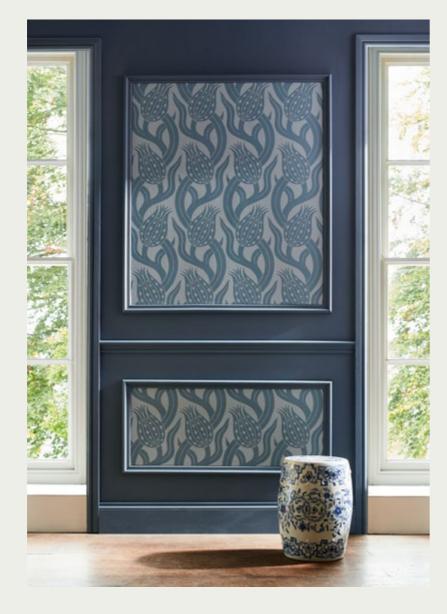

#### PERSIAN TULIP

Made famous by Fortuny at the beginning of the 19th century, Persian Tulip is a stunning, modern take on a traditional Persian motif from the 17th century. This glorious Zoffany wallpaper houses a sophisticated and contemporary design, with Poison's colours inspired by the riches of Kensington's Leighton House.

**WALLPAPER** (Click swatch to view on website)

PERSIAN TULIP 312996

TULIP

PERSIAN TULIP 312997

PERSIAN TULIP 312998