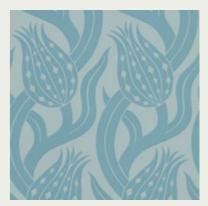

#### PERSIAN TULIP

Made famous by Fortuny at the beginning of the 19th century, Persian Tulip is a stunning, modern take on a traditional Persian motif from the 17th century. This glorious Zoffany wallpaper houses a sophisticated and contemporary design, with Poison's colours inspired by the riches of Kensington's Leighton House.