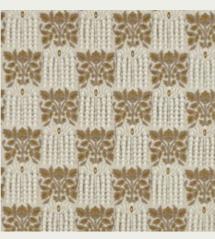

#### NIRVANI EMBROIDERY

Depicting stylised trees and flowers in a checkerboard pattern, this fine embroidered linen has a beautifully, luxurious handle. Artisanal colouring techniques give a uniqueness to the design's Asian influences.

**FABRIC** (Click swatch to view on website)

N I R V A N I 333233

**N I R V A N I** 333234