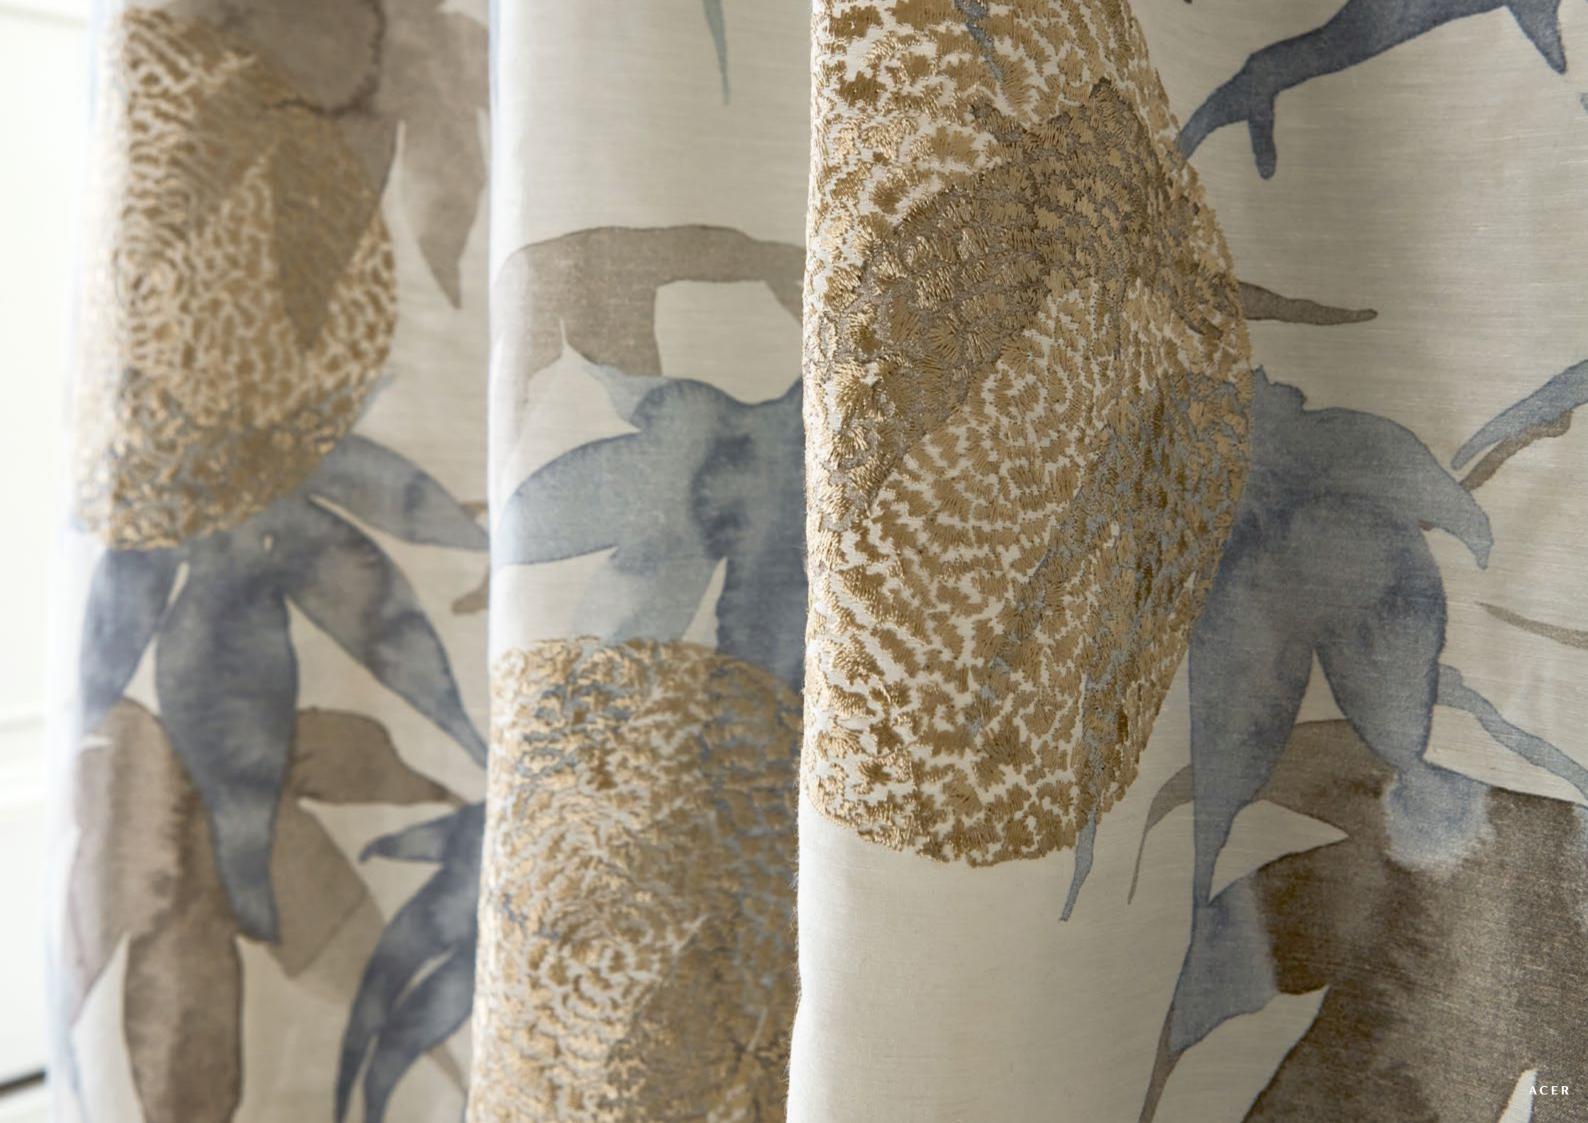

### ACER

A C E R 312495

**A C E R** 312496

WWoven to emulate grass cloth and with a refined twist of colour running throughout, this beautiful semi-plain wallpaper introduces a gentle, textural movement. Available in a choice of cool grey or warm wood colourways, Rushes offers a sumptuous alternative to painted walls.

**WALLPAPER** (Click swatch to view on website)

**R U S H E S** 312490

**R U S H E S** 312491

#### RUSHES

**R U S H E S** 312492

**R U S H E S** 312493