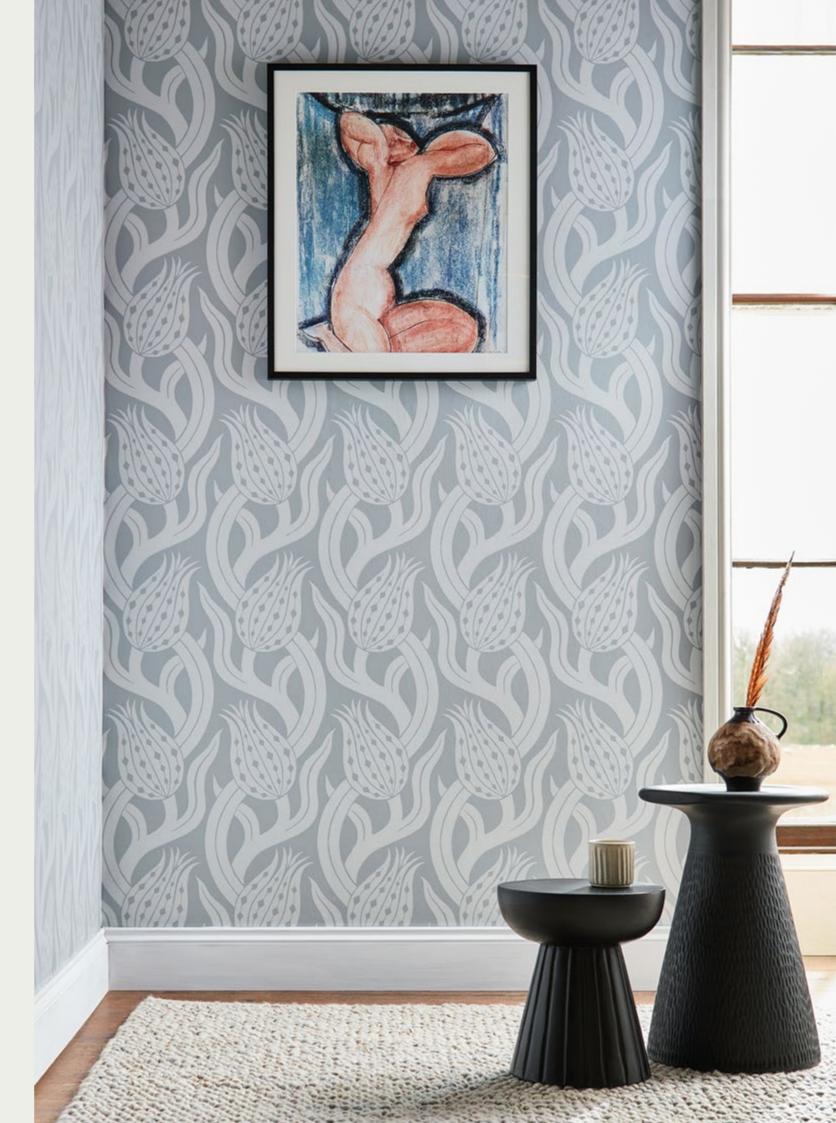

#### PERSIAN TULIP

Made famous by Fortuny at the beginning of the 19th century, Persian Tulip is a stunning, modern take on a traditional Persian motif from the 17th century. This glorious Zoffany wallpaper houses a sophisticated and contemporary design, with Poison's colours inspired by the riches of Kensington's Leighton House.

**WALLPAPER** (Click swatch to view on website)

PERSIAN TULIP 312996

TULIP

PERSIAN TULIP 312997

PERSIAN TULIP 312998