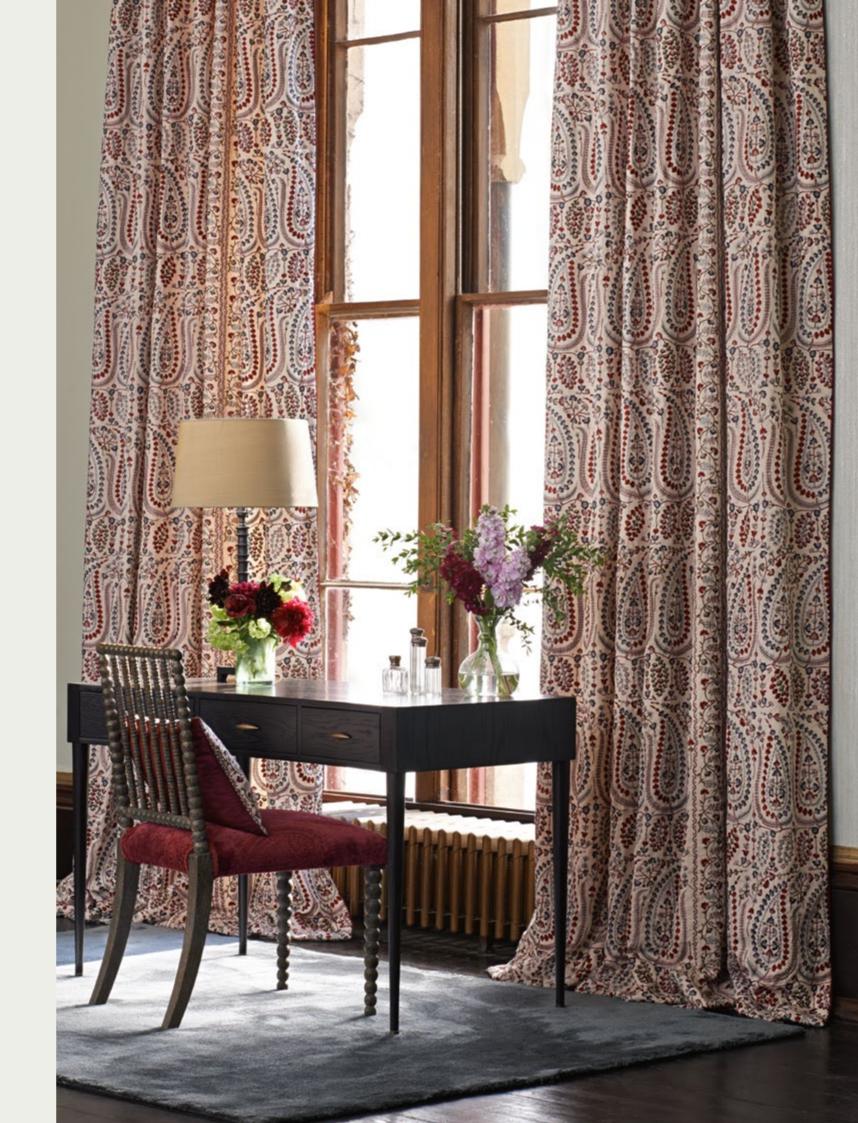

## EASTERN PALACE

Delicate and gentile, Eastern Palace represents the eclecticism of British design.

A refined mix of transatlantic styles combine in this cross continental journey, celebrating the glory of global travel and its transition into the luxurious interiors of Kensington's great homes.

## Eastern Palace by Sam Wilde

The Japanese word fuubutsushi, marks the anticipation we feel for the changing seasons. It's the understanding that each precious moment in our lives is fleeting, and each of these changes will bring with them, a new season.

With a baccalaureate in natural history and a reverence for the cultural heritage of Japan, Sam's artwork chronologies the country's four main islands, sequentially represented by the four seasons.

Each island houses regional shinto shrines, temples and castles, beside which sits a rich tapestry of endemic seasonal flora and topiary. Lastly, beneath the islands lay sleeping giant kami, represented by the animals only found in Japan, the elusive giant catfish, giant salamander, samurai crab and stone turtle.