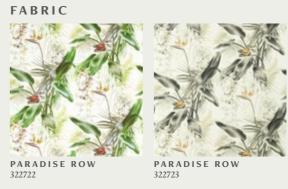

### **KENSINGTON WALK PRINTS**

Click swatch to view fabric on website

EASTERN PALACE 322717 (Indigo)

FLOATING MOUNTAINS 322724 (Mineral)

FLOATING MOUNTAINS 322725 (Indigo)

PARADISE ROW 322722 (Evegreen)

PARADISE ROW 322723 (Dusk)