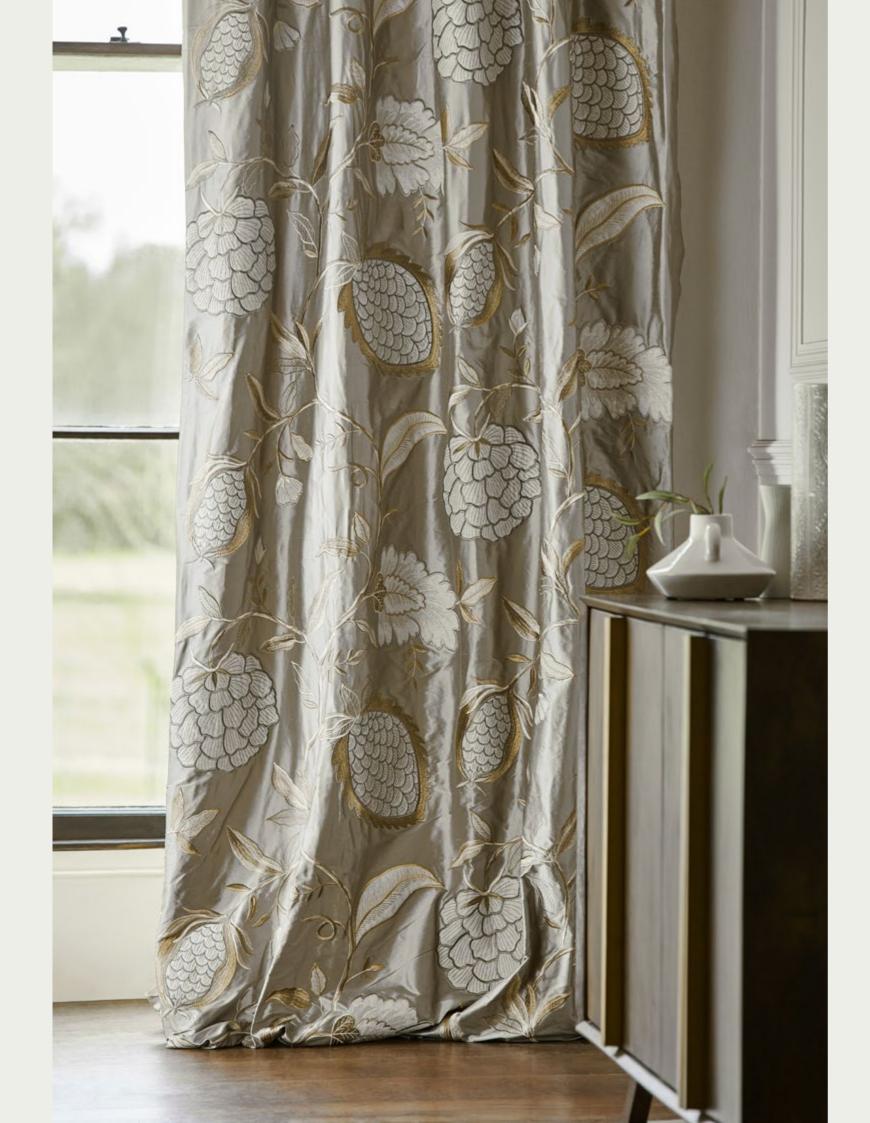

Over-sized 16th century motifs of stylised pomegranates and fruit are arranged on this linen-silk blend fabric and depicted in an embroidered trail featuring linen appliqué on a silk background. This striking design, in tranquil colourways, was adapted from the Winterbourne print.

POMEGRANATE TREE 332344

#### POMEGRANATE TREE

**FABRICS** (Click swatch to view on website)