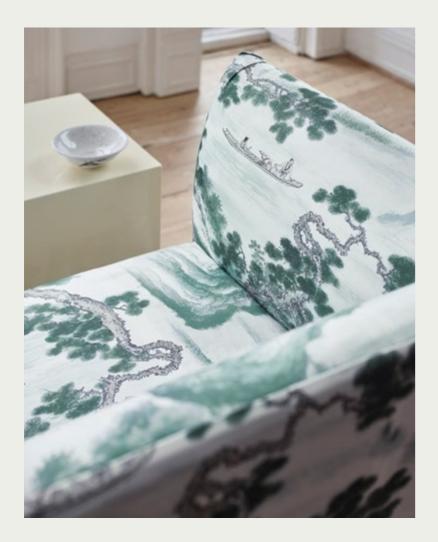

#### FLOATING MOUNTAINS

Based on an archive document and inspired by the drawings on an ancient hanging scroll, rolling waterfalls and towering mountains depict a classic Chinese scene.

Hand drawn using pen and watercolour, Floating Mountains is printed on a paper backed textile ground, heightening its authenticity and provenance. The Mineral colourway, with its ethereal look, is printed on a mica ground.