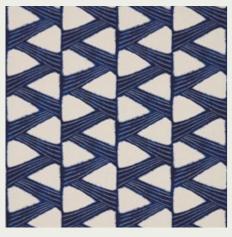

#### TAISHO WEAVE

A glorious representation of lotus leaves adorns this stunning weave, produced on a heavyweight cotton / linen cloth. Suitable for drapes and upholstery, Taisho's metallic threads and artisanal colouring process make this a truly spectacular design.

TAISHO WEAVE 333230

A classic trail of bowing Acers adorns this painterly Zoffany design. The wallcovering is digitally printed on a laminated jacquard base cloth and a luxurious fabric of the same name, with abstract embroidered chrysanthemum flowerheads, is also available.