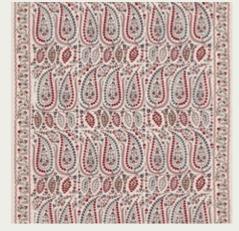

#### JAYSHREE

A densely patterned yet delicately embroidered paisley linen-blend fabric with a decorative border running along both edges. It is almost an exact replica of the original Kashmiri document it was inspired by and is produced in typical colours of the region.

**FABRIC** (Click swatch to view on website)

**JAYSHREE** 331626

**JAYSHREE** 331627

**J A Y S H R E E** 331629