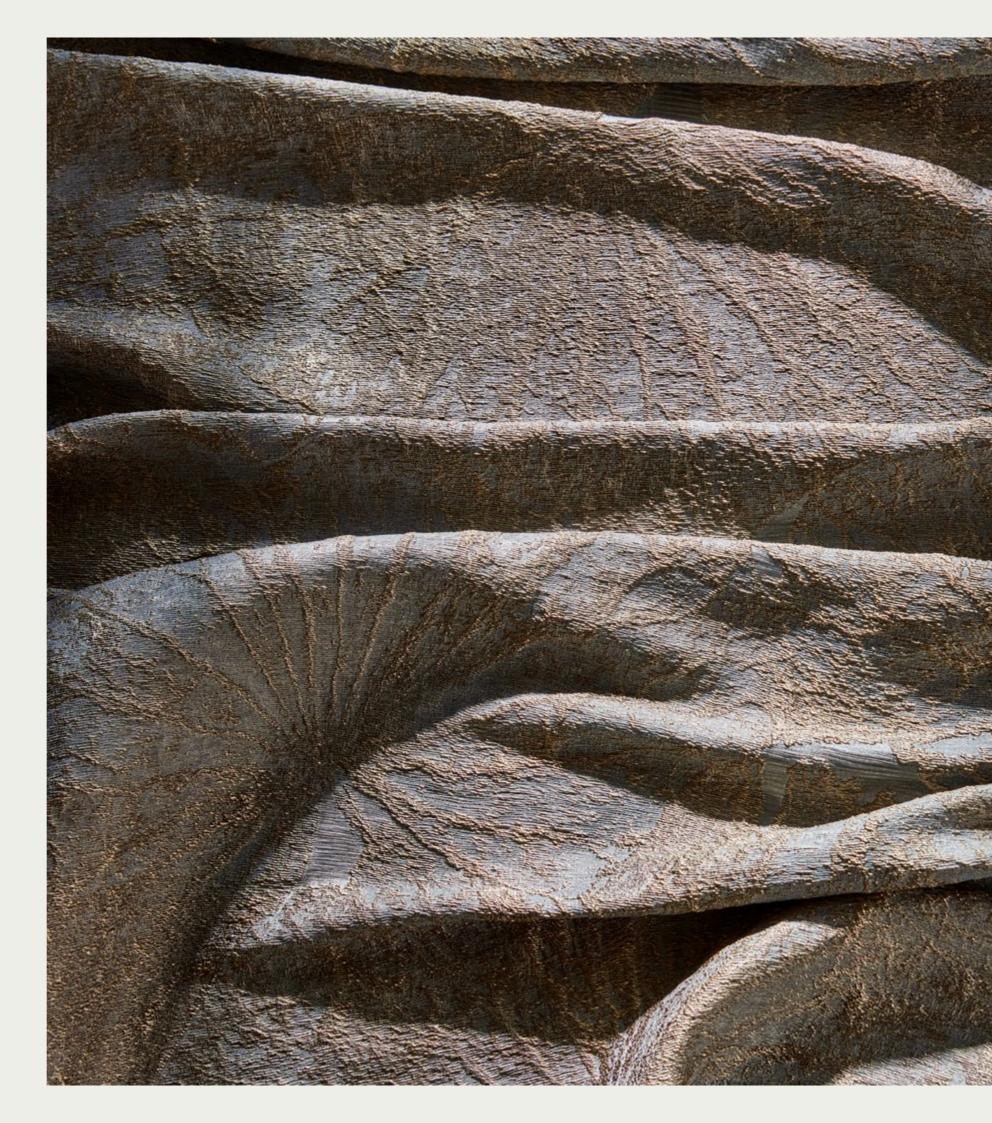

#### TAISHO WEAVE

A glorious representation of lotus leaves adorns this stunning weave, produced on a heavyweight cotton / linen cloth. Suitable for drapes and upholstery, Taisho's metallic threads and artisanal colouring process make this a truly spectacular design.

TAISHO WEAVE 333230

A classic trail of bowing Acers adorns this painterly Zoffany design. The wallcovering is digitally printed on a laminated jacquard base cloth and a luxurious fabric of the same name, with abstract embroidered chrysanthemum flowerheads, is also available.

POMEGRANATE TREE 332344 (Platinum)

POMEGRANATE TREE 332345 (Sienna)

POMEGRANATE TREE 332346 (Indienne)

TAISHO WEAVE 333230 (Antique Bronze)

TAISHO WEAVE 333231 (Gold)

JAYSHREE 331627 (Red/Blue)

**A R I O N** 333229 (Fossil)