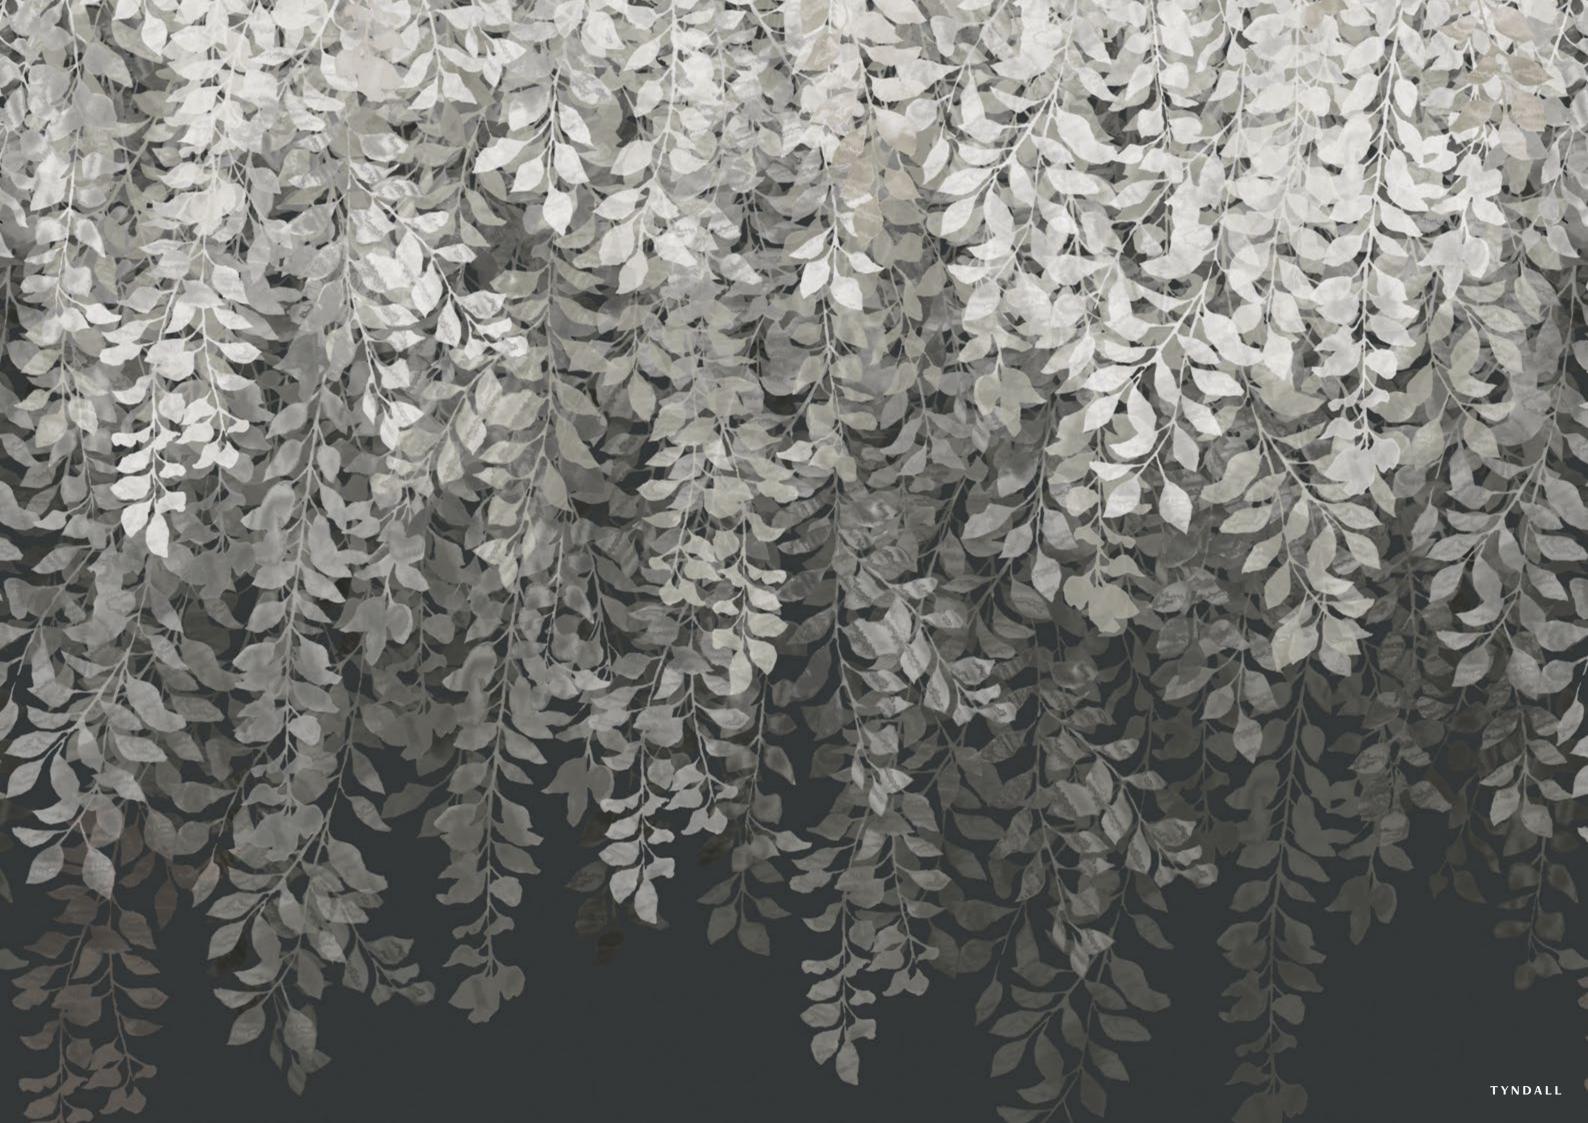

#### FABRIC

(Click swatch to view on website)

Evoking a feeling of summer memories, strolling along the treelined paths of Kensington Gardens, this atmospheric wallcovering is named after the effect of sunlight passing through a dense tree canopy. Available as a 3m panel (or 4m on special order) and printed on a mica ground, a subtle shimmer highlights layers of delicate leaves, creating a glorious ombre that contrasts between light and dark.

**T Y N D A L L** 313002

#### TYNDALL