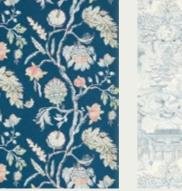

## EASTERN PALACE

Delicate and gentile, Eastern Palace represents the eclecticism of British design.

A refined mix of transatlantic styles combine in this cross continental journey, celebrating the glory of global travel and its transition into the luxurious interiors of Kensington's great homes.

## Eastern Palace by Sam Wilde

The Japanese word fuubutsushi, marks the anticipation we feel for the changing seasons. It's the understanding that each precious moment in our lives is fleeting, and each of these changes will bring with them, a new season.

With a baccalaureate in natural history and a reverence for the cultural heritage of Japan, Sam's artwork chronologies the country's four main islands, sequentially represented by the four seasons.

Each island houses regional shinto shrines, temples and castles, beside which sits a rich tapestry of endemic seasonal flora and topiary. Lastly, beneath the islands lay sleeping giant kami, represented by the animals only found in Japan, the elusive giant catfish, giant salamander, samurai crab and stone turtle.