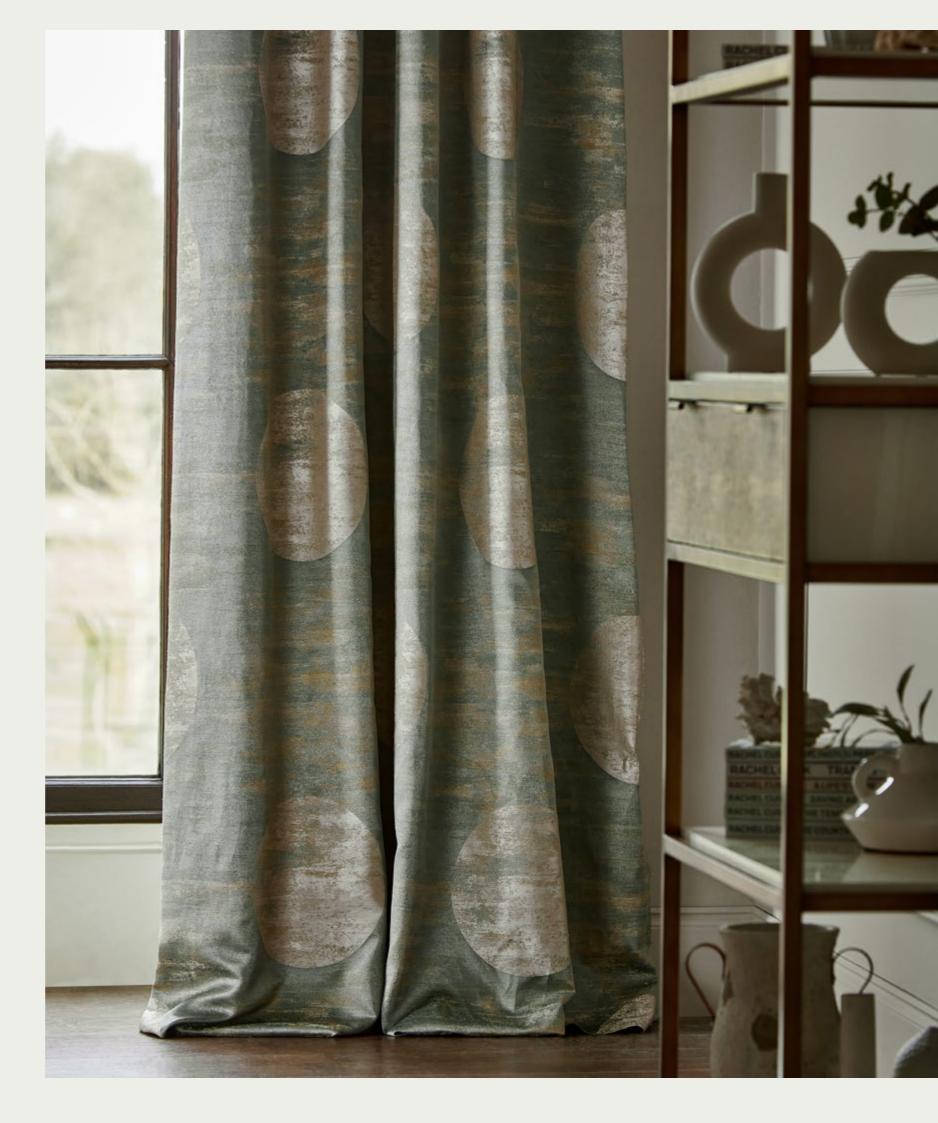

#### MOON SILK

Created by sanding layers of highly pigmented pastels, transparent clouds obscure a full moon on this dramatic silk blend fabric. Woven using the fil-coupé technique, fine yarns retain a lightness of handle which make this a beautiful choice for curtains.

#### **FABRIC** (Click swatch to view on website)

MOON SILK 332458

An elegant story of greenery and gentry, hidden arts and royal parks. An oasis reaching out with tree lined arms, boulevards connecting boroughs.