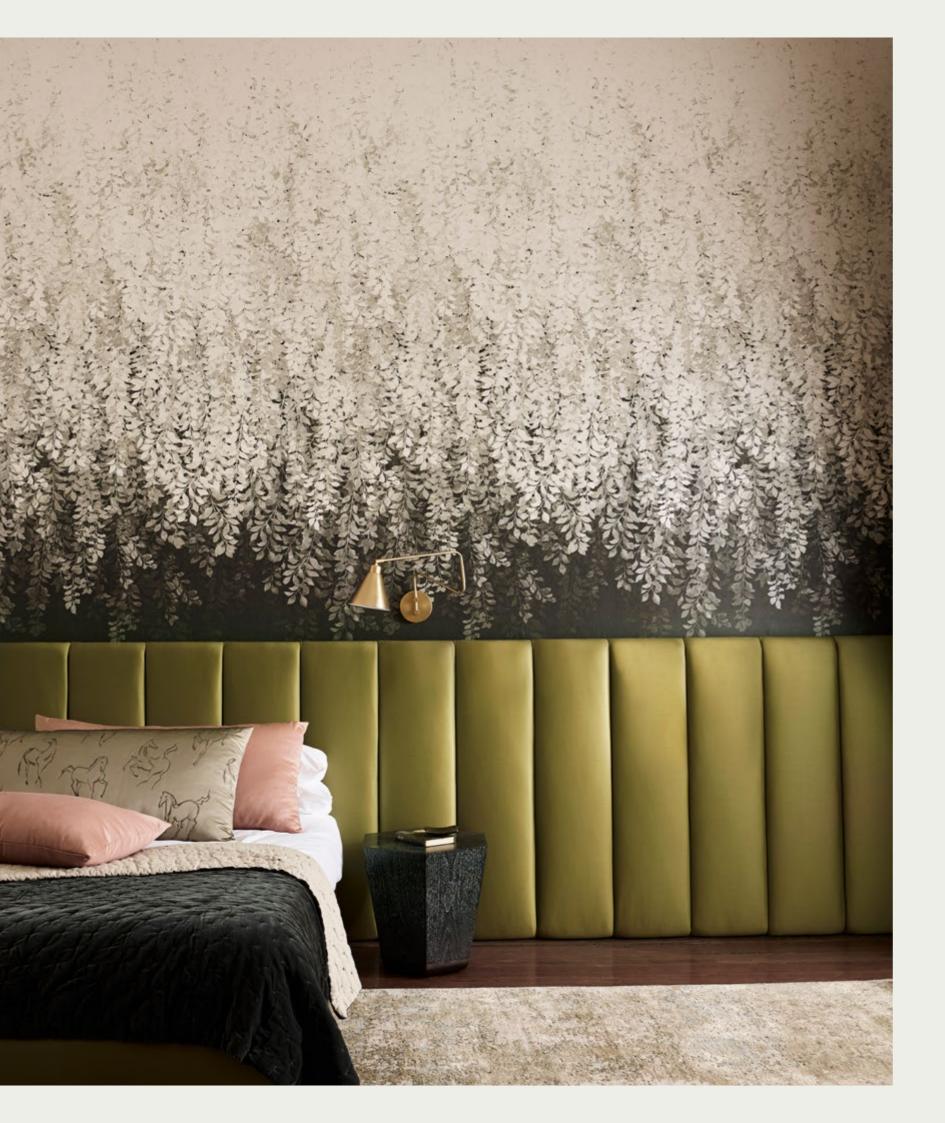

#### FABRIC

(Click swatch to view on website)

Evoking a feeling of summer memories, strolling along the treelined paths of Kensington Gardens, this atmospheric wallcovering is named after the effect of sunlight passing through a dense tree canopy. Available as a 3m panel (or 4m on special order) and printed on a mica ground, a subtle shimmer highlights layers of delicate leaves, creating a glorious ombre that contrasts between light and dark.

**T Y N D A L L** 313002

#### TYNDALL