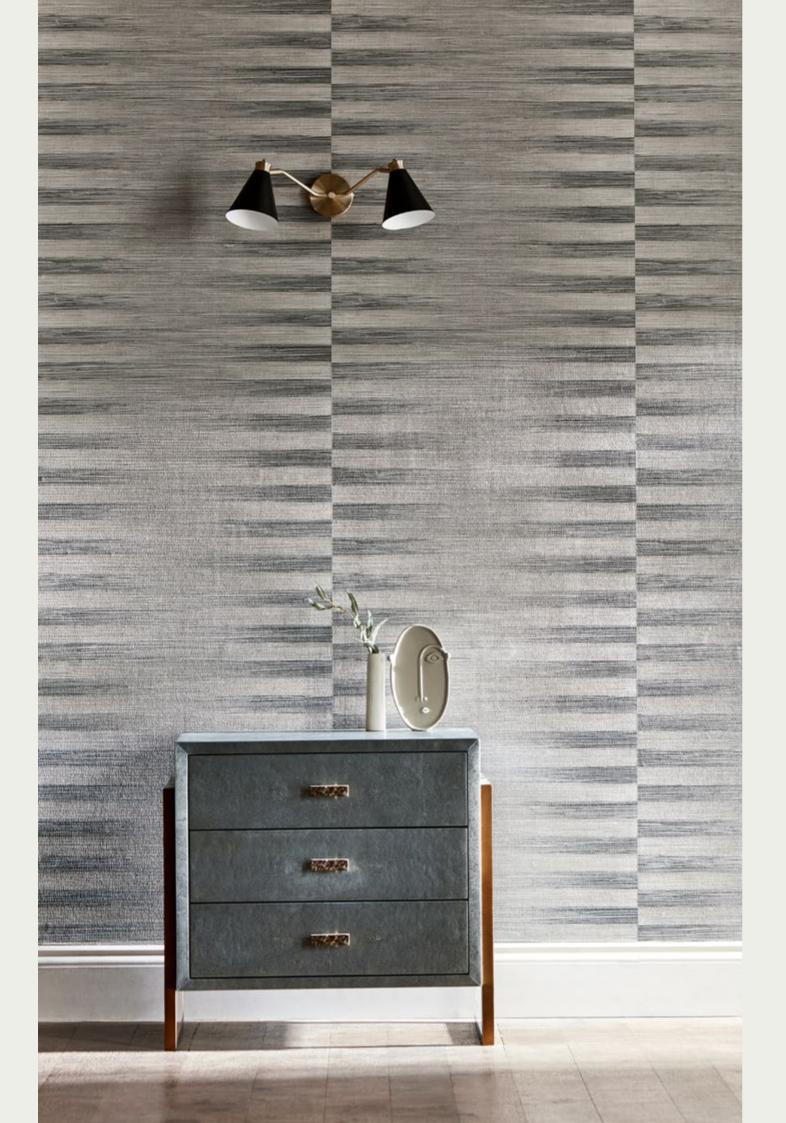

#### KENSINGTON GRASS CLOTH

Our horizontal woven ombre is a fabulous way to add texture to the wall in hues that showcase the design's contemporary stripe.

Printed on a paper backed textile ground.

**WALLPAPER** (Click swatch to view on website)