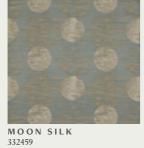

#### MOON SILK

Created by sanding layers of highly pigmented pastels, transparent clouds obscure a full moon on this dramatic silk blend fabric. Woven using the fil-coupé technique, fine yarns retain a lightness of handle which make this a beautiful choice for curtains.

#### **FABRIC** (Click swatch to view on website)

MOON SILK 332458

An elegant story of greenery and gentry, hidden arts and royal parks. An oasis reaching out with tree lined arms, boulevards connecting boroughs.