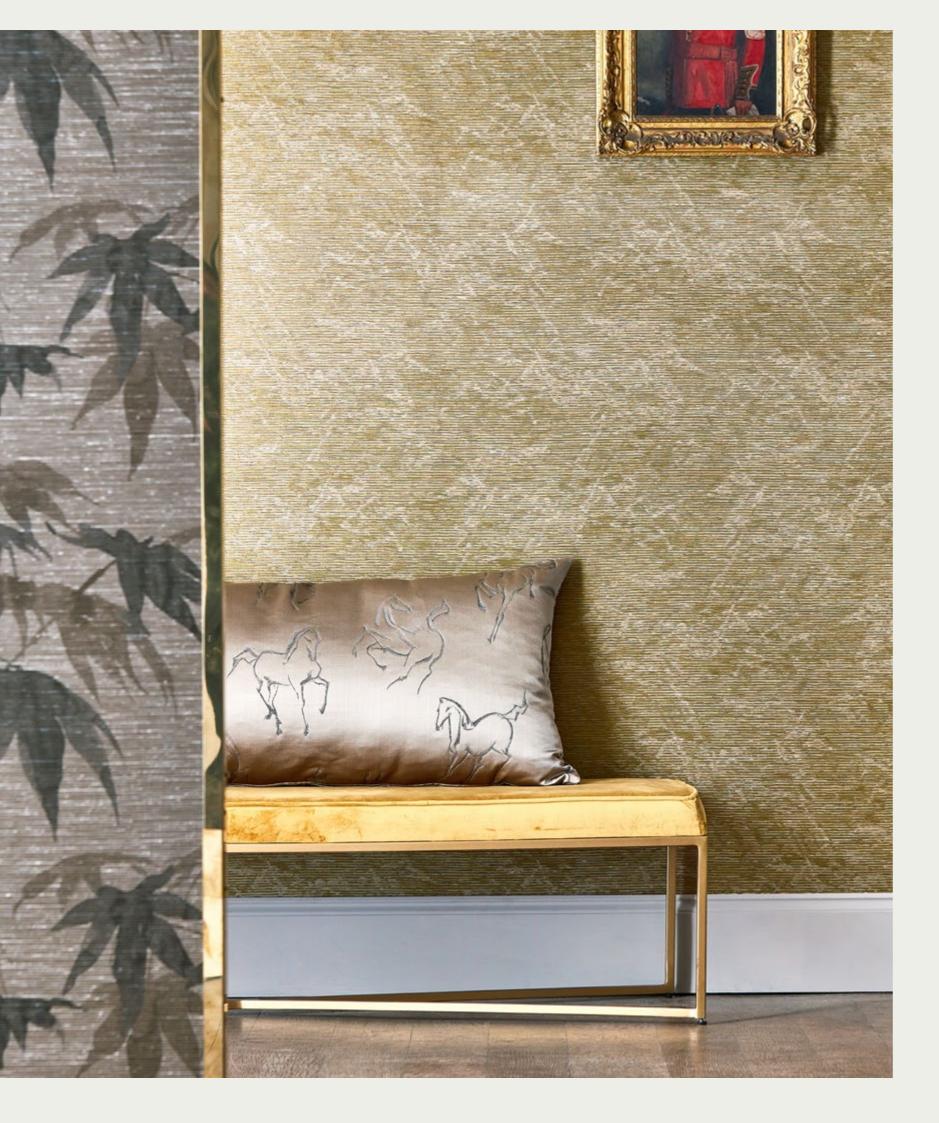

#### ARION

An organic, freehand design, originally drawn in charcoal, Arion is inspired by the horses that rode the centuries old bridleways of London's Hyde Park. Produced in a smart satin, this weave is perfect for upholstery.

#### FABRIC

(Click swatch to view on website)

Evoking a feeling of summer memories, strolling along the treelined paths of Kensington Gardens, this atmospheric wallcovering is named after the effect of sunlight passing through a dense tree canopy. Available as a 3m panel (or 4m on special order) and printed on a mica ground, a subtle shimmer highlights layers of delicate leaves, creating a glorious ombre that contrasts between light and dark.