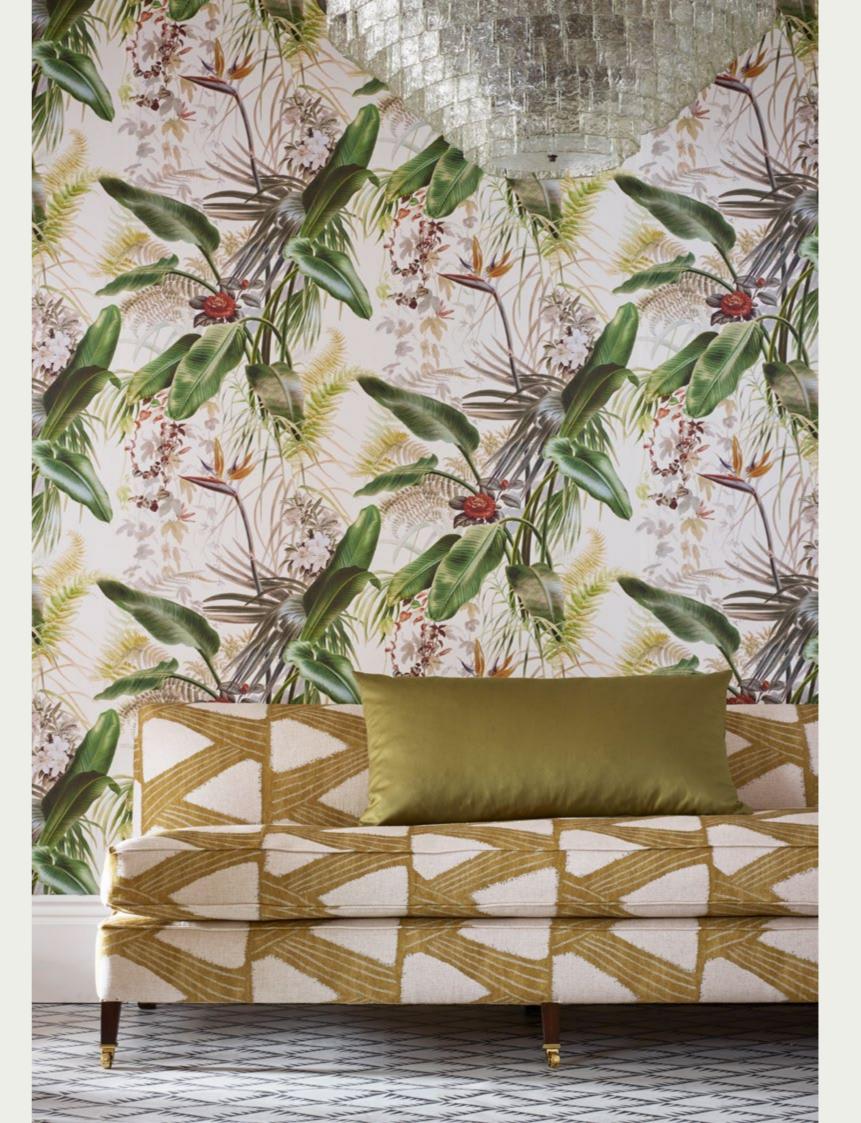

#### ARION

An organic, freehand design, originally drawn in charcoal, Arion is inspired by the horses that rode the centuries old bridleways of London's Hyde Park. Produced in a smart satin, this weave is perfect for upholstery.

#### FABRIC

(Click swatch to view on website)

Evoking a feeling of summer memories, strolling along the treelined paths of Kensington Gardens, this atmospheric wallcovering is named after the effect of sunlight passing through a dense tree canopy. Available as a 3m panel (or 4m on special order) and printed on a mica ground, a subtle shimmer highlights layers of delicate leaves, creating a glorious ombre that contrasts between light and dark.

#### TYNDALL