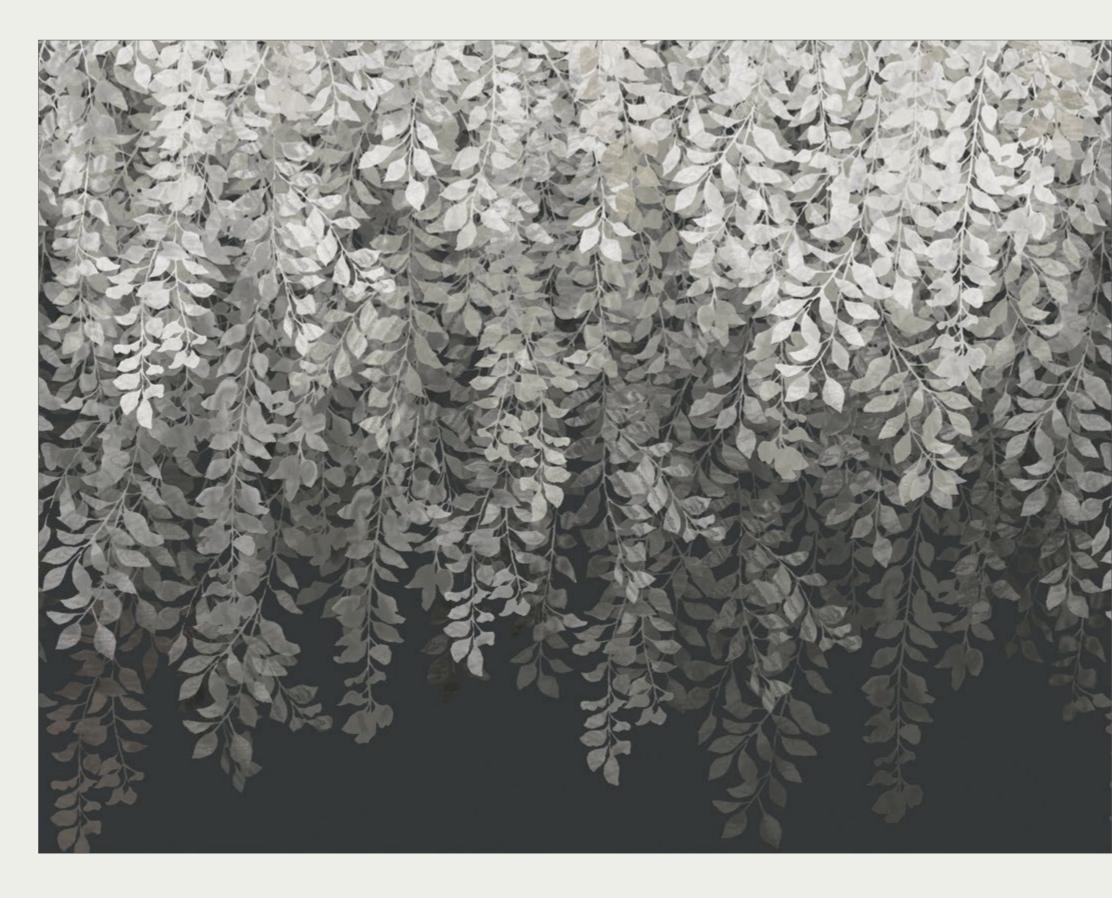

#### FABRIC

(Click swatch to view on website)

Evoking a feeling of summer memories, strolling along the treelined paths of Kensington Gardens, this atmospheric wallcovering is named after the effect of sunlight passing through a dense tree canopy. Available as a 3m panel (or 4m on special order) and printed on a mica ground, a subtle shimmer highlights layers of delicate leaves, creating a glorious ombre that contrasts between light and dark.

**T Y N D A L L** 313002

#### TYNDALL