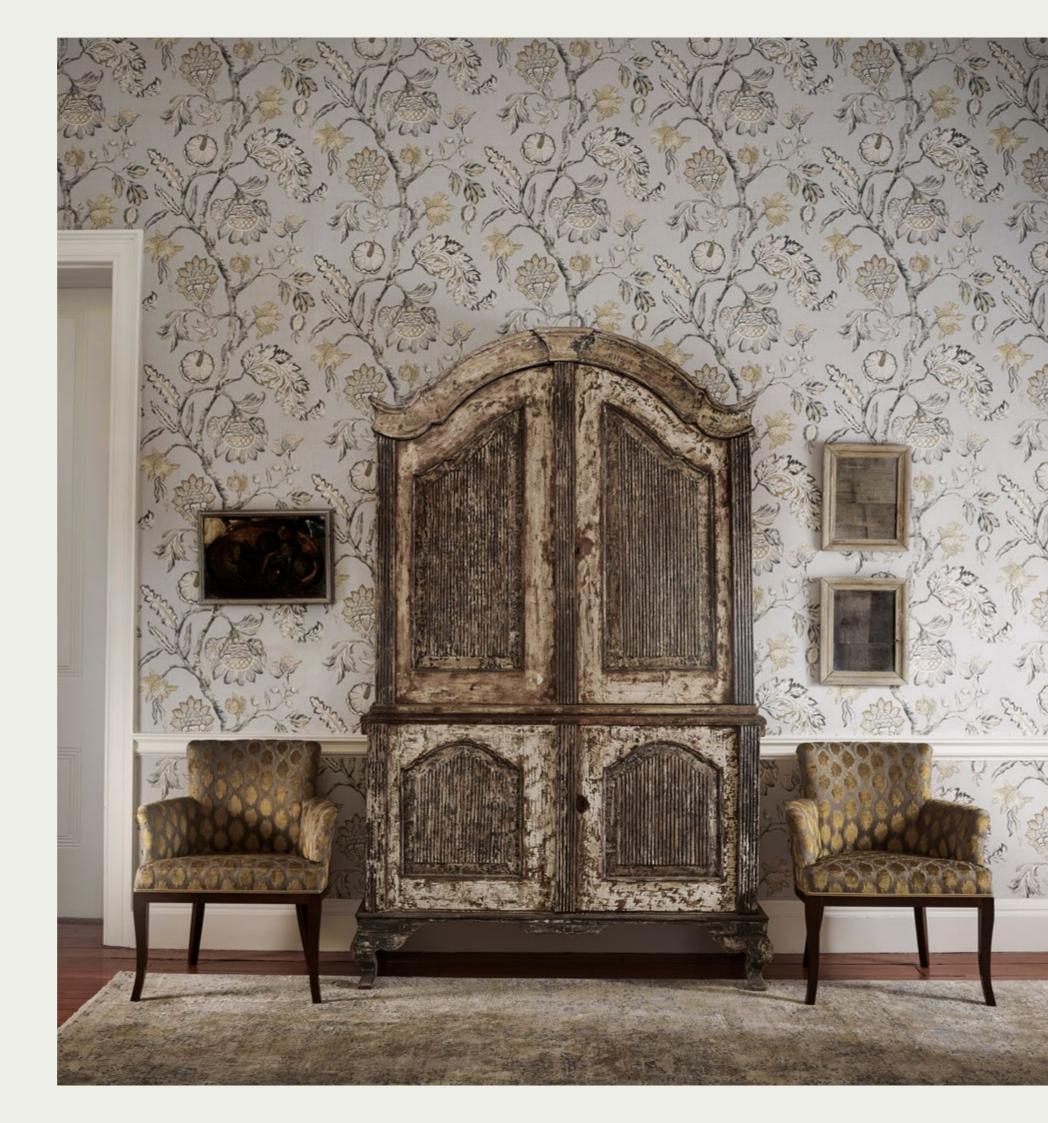

## EASTERN PALACE

Delicate and gentile, Eastern Palace represents the eclecticism of British design.

A refined mix of transatlantic styles combine in this cross continental journey, celebrating the glory of global travel and its transition into the luxurious interiors of Kensington's great homes.

## Eastern Palace by Sam Wilde

The Japanese word fuubutsushi, marks the anticipation we feel for the changing seasons. It's the understanding that each precious moment in our lives is fleeting, and each of these changes will bring with them, a new season.

With a baccalaureate in natural history and a reverence for the cultural heritage of Japan, Sam's artwork chronologies the country's four main islands, sequentially represented by the four seasons.

Each island houses regional shinto shrines, temples and castles, beside which sits a rich tapestry of endemic seasonal flora and topiary. Lastly, beneath the islands lay sleeping giant kami, represented by the animals only found in Japan, the elusive giant catfish, giant salamander, samurai crab and stone turtle.