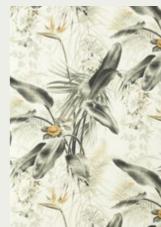

#### FLOATING MOUNTAINS

Based on an archive document and inspired by the drawings on an ancient hanging scroll, rolling waterfalls and towering mountains depict a classic Chinese scene.

Hand drawn using pen and watercolour, Floating Mountains is printed on a paper backed textile ground, heightening its authenticity and provenance. The Mineral colourway, with its ethereal look, is printed on a mica ground.