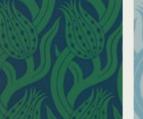

#### FLOATING MOUNTAINS

Based on an archive document and inspired by the drawings on an ancient hanging scroll, rolling waterfalls and towering mountains depict a classic Chinese scene.

Hand drawn using pen and watercolour, Floating Mountains is printed on a paper backed textile ground, heightening its authenticity and provenance. The Mineral colourway, with its ethereal look, is printed on a mica ground.