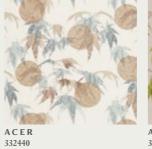

TAISHO WEAVE 333230

A classic trail of bowing Acers adorns this painterly Zoffany design. The wallcovering is digitally printed on a laminated jacquard base cloth and a luxurious fabric of the same name, with abstract embroidered chrysanthemum flowerheads, is also available.

**FABRIC** (Click swatch to view on website)

**A C E R** 332441