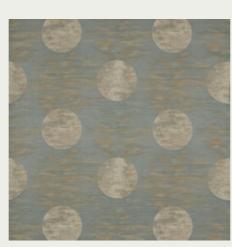

#### MOON SILK

Created by sanding layers of highly pigmented pastels, transparent clouds obscure a full moon on this dramatic silk blend fabric. Woven using the fil-coupé technique, fine yarns retain a lightness of handle which make this a beautiful choice for curtains.

#### **FABRIC** (Click swatch to view on website)

MOON SILK 332458

An elegant story of greenery and gentry, hidden arts and royal parks. An oasis reaching out with tree lined arms, boulevards connecting boroughs.