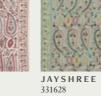

#### JAYSHREE

A densely patterned yet delicately embroidered paisley linen-blend fabric with a decorative border running along both edges. It is almost an exact replica of the original Kashmiri document it was inspired by and is produced in typical colours of the region.

**FABRIC** (Click swatch to view on website)

**JAYSHREE** 331626

**JAYSHREE** 331627

**J A Y S H R E E** 331629