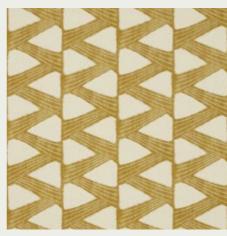

#### TAISHO WEAVE

A glorious representation of lotus leaves adorns this stunning weave, produced on a heavyweight cotton / linen cloth. Suitable for drapes and upholstery, Taisho's metallic threads and artisanal colouring process make this a truly spectacular design.

TAISHO WEAVE 333230

A classic trail of bowing Acers adorns this painterly Zoffany design. The wallcovering is digitally printed on a laminated jacquard base cloth and a luxurious fabric of the same name, with abstract embroidered chrysanthemum flowerheads, is also available.