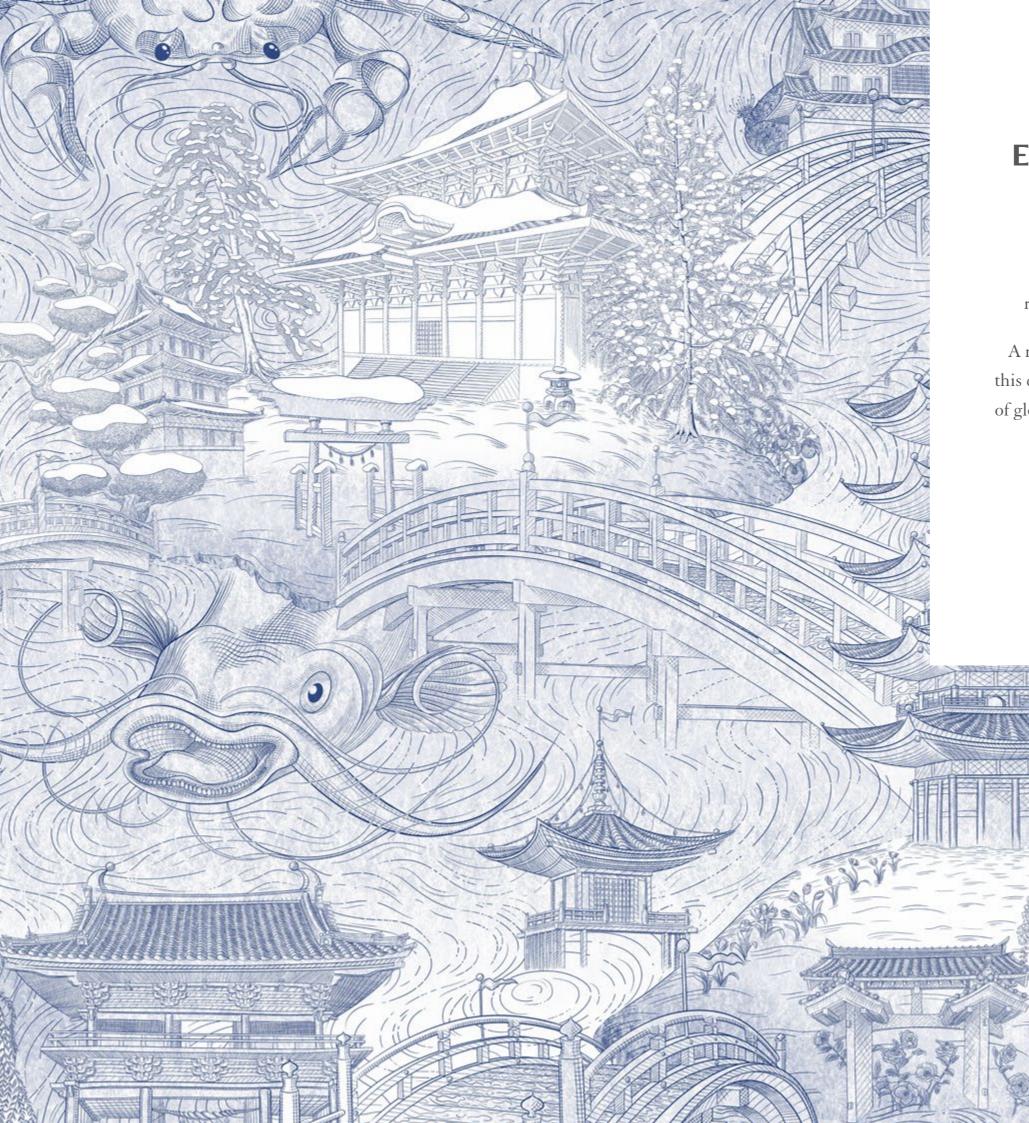

## EASTERN PALACE

Delicate and gentile, Eastern Palace represents the eclecticism of British design.

A refined mix of transatlantic styles combine in this cross continental journey, celebrating the glory of global travel and its transition into the luxurious interiors of Kensington's great homes.

## Eastern Palace by Sam Wilde

The Japanese word fuubutsushi, marks the anticipation we feel for the changing seasons. It's the understanding that each precious moment in our lives is fleeting, and each of these changes will bring with them, a new season.

With a baccalaureate in natural history and a reverence for the cultural heritage of Japan, Sam's artwork chronologies the country's four main islands, sequentially represented by the four seasons.

Each island houses regional shinto shrines, temples and castles, beside which sits a rich tapestry of endemic seasonal flora and topiary. Lastly, beneath the islands lay sleeping giant kami, represented by the animals only found in Japan, the elusive giant catfish, giant salamander, samurai crab and stone turtle.