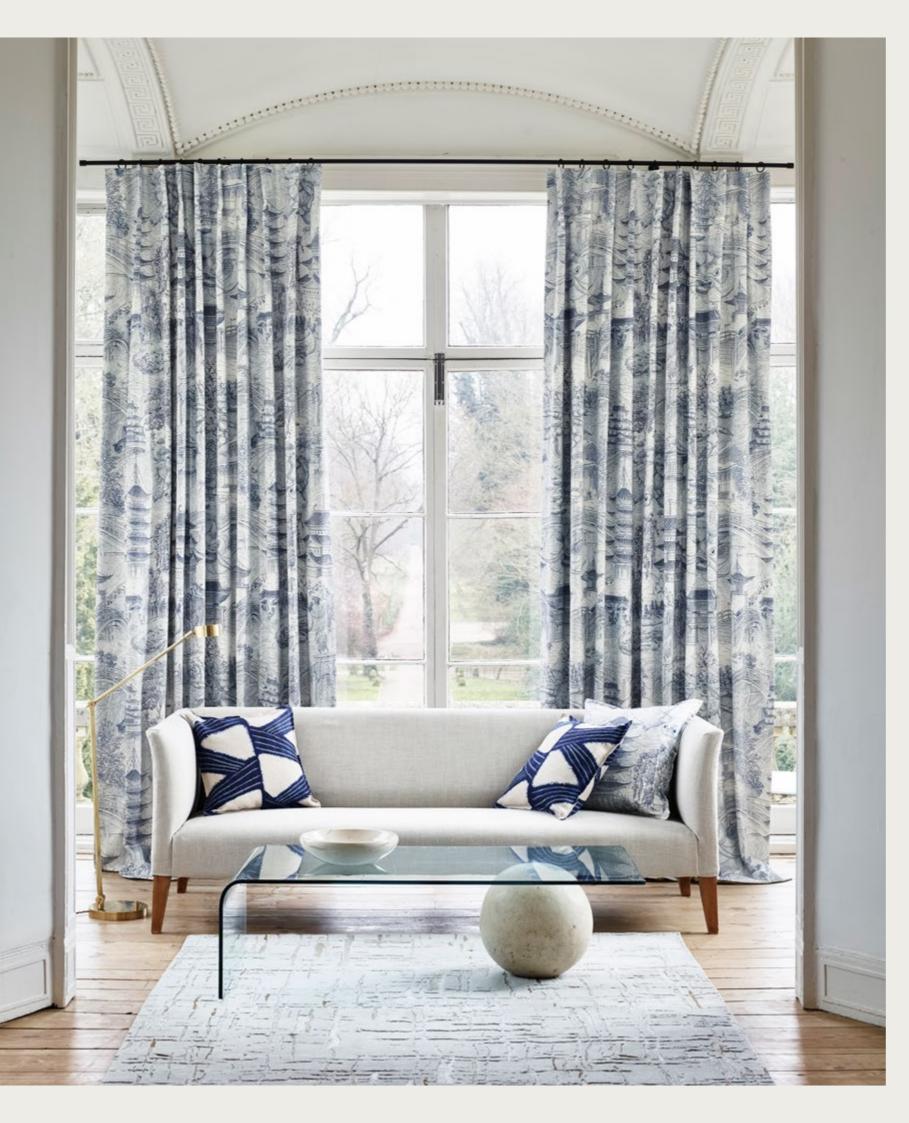

## EASTERN PALACE

Delicate and gentile, Eastern Palace represents the eclecticism of British design.

A refined mix of transatlantic styles combine in this cross continental journey, celebrating the glory of global travel and its transition into the luxurious interiors of Kensington's great homes.

## Eastern Palace by Sam Wilde

The Japanese word fuubutsushi, marks the anticipation we feel for the changing seasons. It's the understanding that each precious moment in our lives is fleeting, and each of these changes will bring with them, a new season.

With a baccalaureate in natural history and a reverence for the cultural heritage of Japan, Sam's artwork chronologies the country's four main islands, sequentially represented by the four seasons.

Each island houses regional shinto shrines, temples and castles, beside which sits a rich tapestry of endemic seasonal flora and topiary. Lastly, beneath the islands lay sleeping giant kami, represented by the animals only found in Japan, the elusive giant catfish, giant salamander, samurai crab and stone turtle.