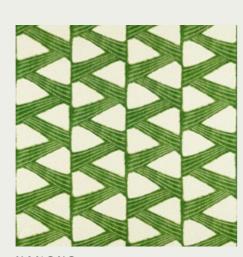

### ACER

A C E R 312495

**A C E R** 312496

WWoven to emulate grass cloth and with a refined twist of colour running throughout, this beautiful semi-plain wallpaper introduces a gentle, textural movement. Available in a choice of cool grey or warm wood colourways, Rushes offers a sumptuous alternative to painted walls.