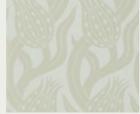

#### FLOATING MOUNTAINS

Based on an archive document and inspired by the drawings on an ancient hanging scroll, rolling waterfalls and towering mountains depict a classic Chinese scene.

Hand drawn using pen and watercolour, Floating Mountains is printed on a paper backed textile ground, heightening its authenticity and provenance. The Mineral colourway, with its ethereal look, is printed on a mica ground.