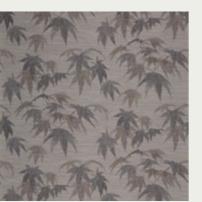

TAISHO WEAVE 333230

A classic trail of bowing Acers adorns this painterly Zoffany design. The wallcovering is digitally printed on a laminated jacquard base cloth and a luxurious fabric of the same name, with abstract embroidered chrysanthemum flowerheads, is also available.

**FABRIC** (Click swatch to view on website)

**A C E R** 332441

### ACER

A C E R 312495

**A C E R** 312496

WWoven to emulate grass cloth and with a refined twist of colour running throughout, this beautiful semi-plain wallpaper introduces a gentle, textural movement. Available in a choice of cool grey or warm wood colourways, Rushes offers a sumptuous alternative to painted walls.