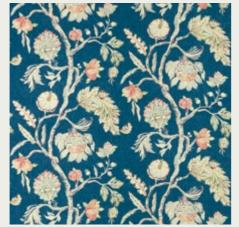

#### ROTHERBY

Based on a delicate chinoiserie panel depicting peacocks perching on blossom branches and mirroring the fabric design of the same name, this contemporary wallpaper has been repainted and printed in soft colourways with twists of colour bleached out to create a gentle, aged effect.