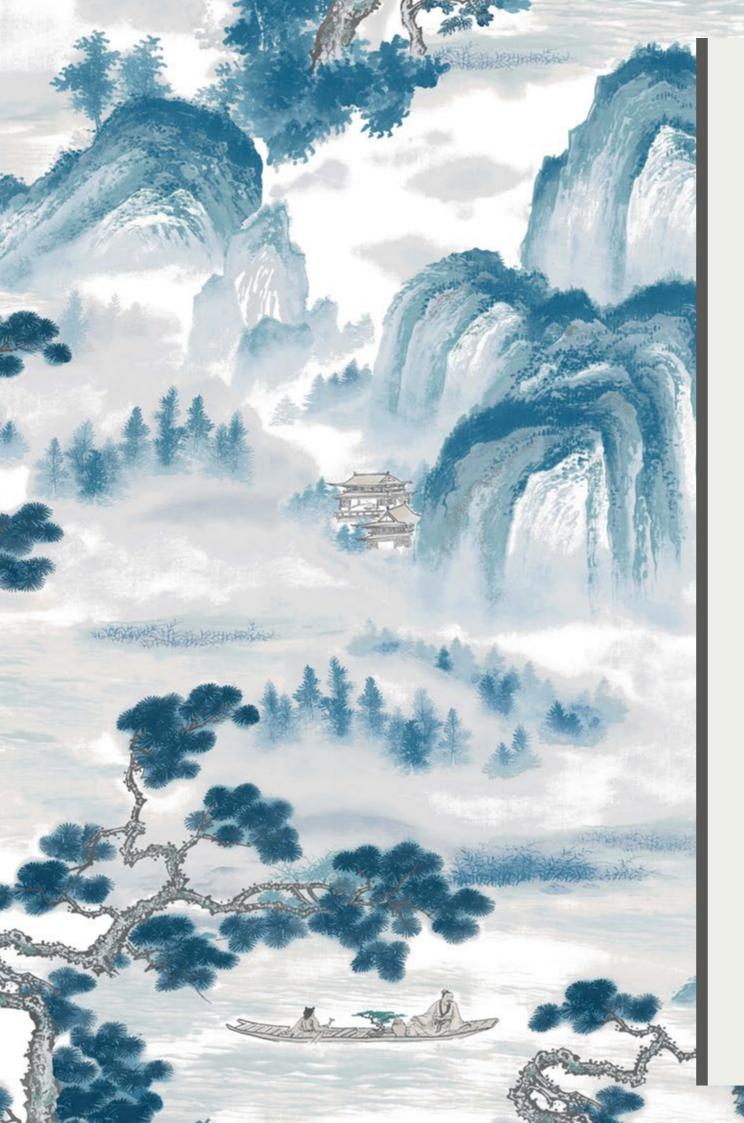

#### SANSUI

This stunning scenic wallpaper is one of Zoffany's most popular designs. Bold, artistic brushstrokes share a relaxed and ethereal mood, with tranquil, elegant colours representative of the earth and sea. One colourway is printed on a grass cloth base with two further versions as wide-width wallcoverings.

S A N S U I 312502

**SANSUI** 312503

**S A N S U I** 312504

EASTERN PALACE

A stunning and innovative woven textural wallpaper inspired by the Southern Japanese Alps, Akaishi's abstract mountain range is produced in a choice of delicate earthy colourways.