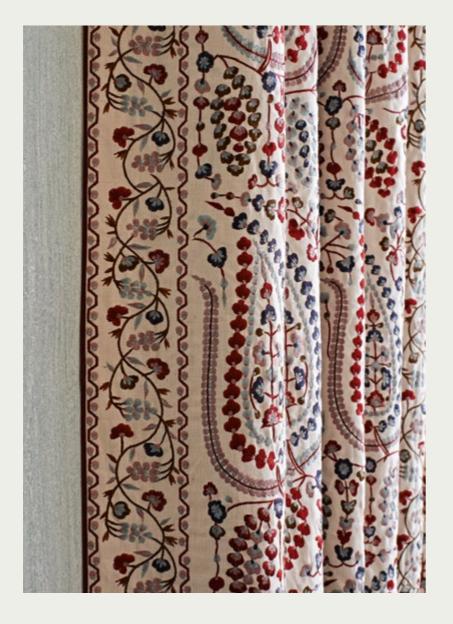

#### JAYSHREE

A densely patterned yet delicately embroidered paisley linen-blend fabric with a decorative border running along both edges. It is almost an exact replica of the original Kashmiri document it was inspired by and is produced in typical colours of the region.

**FABRIC** (Click swatch to view on website)

**JAYSHREE** 331626

**JAYSHREE** 331627

**J A Y S H R E E** 331629