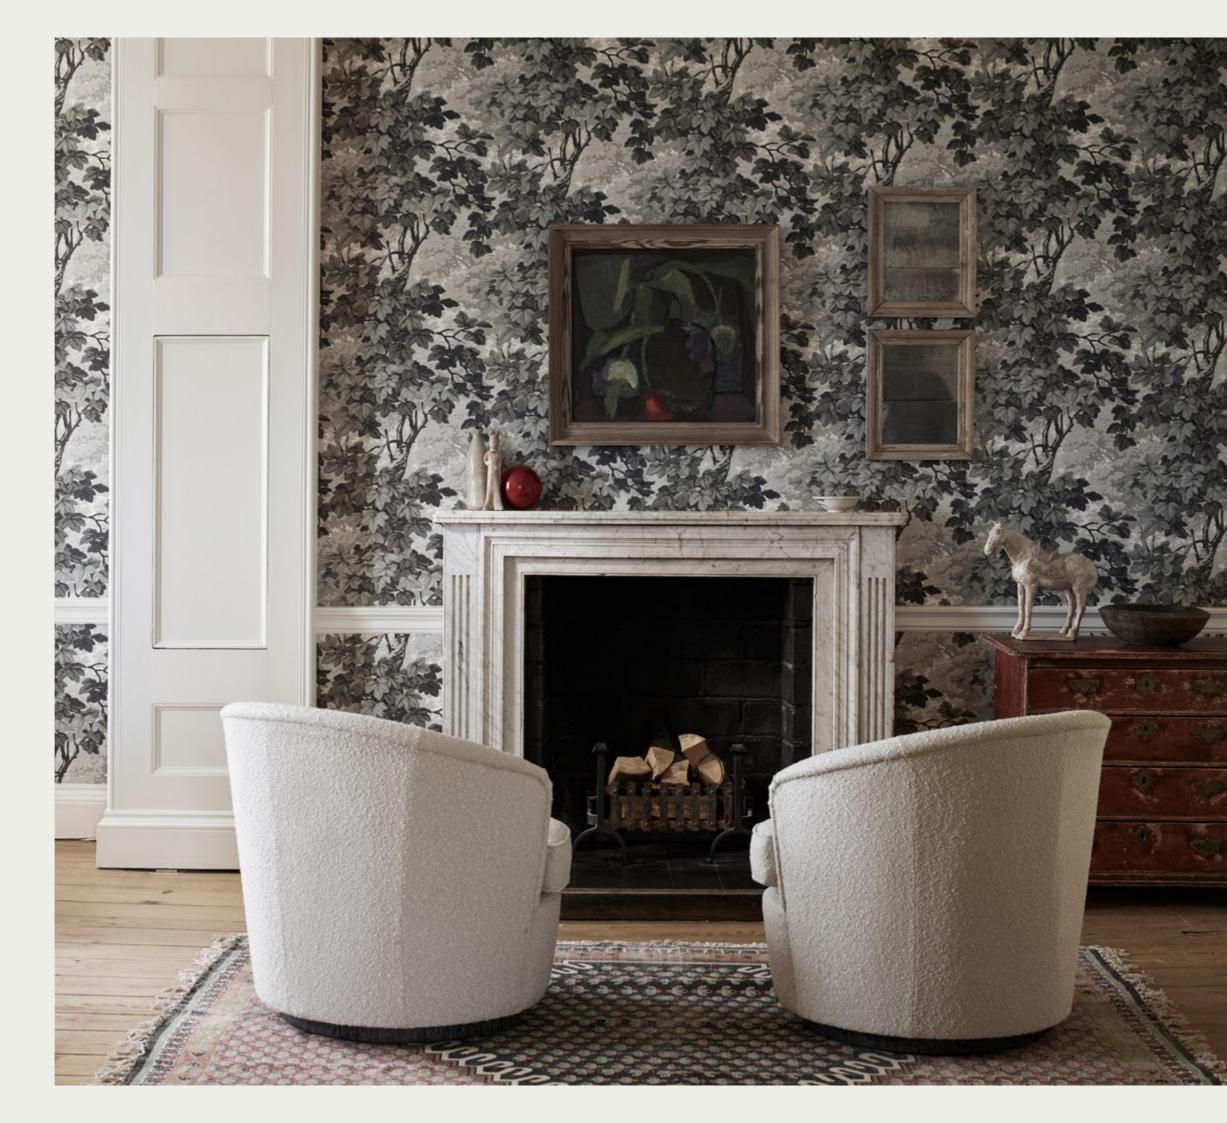

#### SANSUI

This stunning scenic wallpaper is one of Zoffany's most popular designs. Bold, artistic brushstrokes share a relaxed and ethereal mood, with tranquil, elegant colours representative of the earth and sea. One colourway is printed on a grass cloth base with two further versions as wide-width wallcoverings.

S A N S U I 312502

**SANSUI** 312503

**S A N S U I** 312504

EASTERN PALACE

A stunning and innovative woven textural wallpaper inspired by the Southern Japanese Alps, Akaishi's abstract mountain range is produced in a choice of delicate earthy colourways.