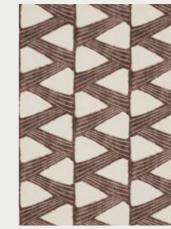

#### TAISHO WEAVE

A glorious representation of lotus leaves adorns this stunning weave, produced on a heavyweight cotton / linen cloth. Suitable for drapes and upholstery, Taisho's metallic threads and artisanal colouring process make this a truly spectacular design.

TAISHO WEAVE 333230

A classic trail of bowing Acers adorns this painterly Zoffany design. The wallcovering is digitally printed on a laminated jacquard base cloth and a luxurious fabric of the same name, with abstract embroidered chrysanthemum flowerheads, is also available.