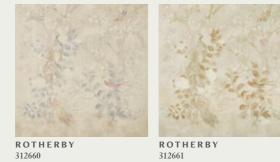

#### ROTHERBY

Based on a delicate chinoiserie panel depicting peacocks perching on blossom branches and mirroring the fabric design of the same name, this contemporary wallpaper has been repainted and printed in soft colourways with twists of colour bleached out to create a gentle, aged effect.