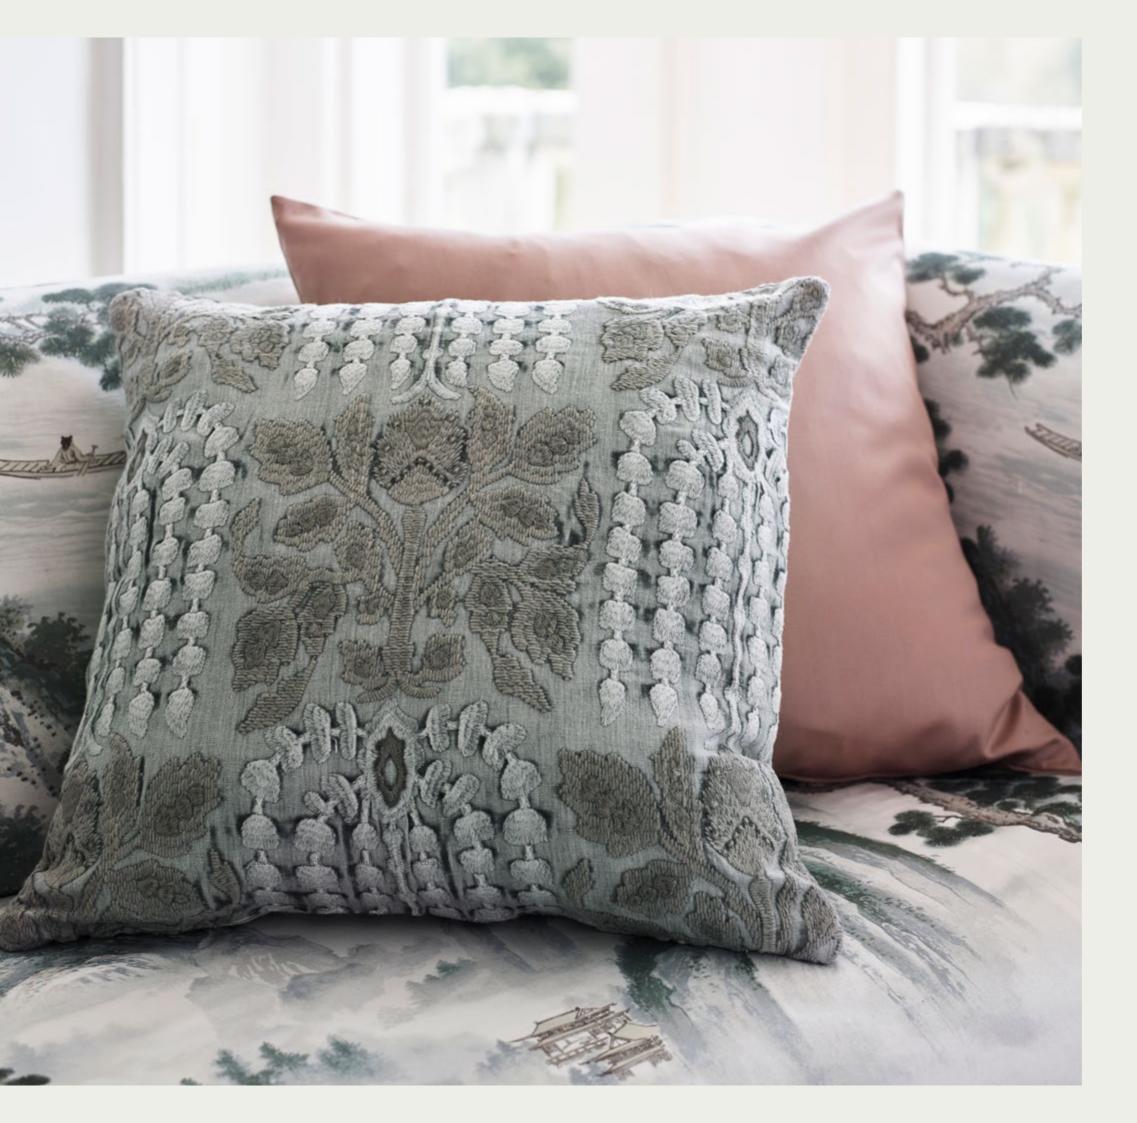

#### NIRVANI EMBROIDERY

Depicting stylised trees and flowers in a checkerboard pattern, this fine embroidered linen has a beautifully, luxurious handle. Artisanal colouring techniques give a uniqueness to the design's Asian influences.

**FABRIC** (Click swatch to view on website)

N I R V A N I 333233

**N I R V A N I** 333234