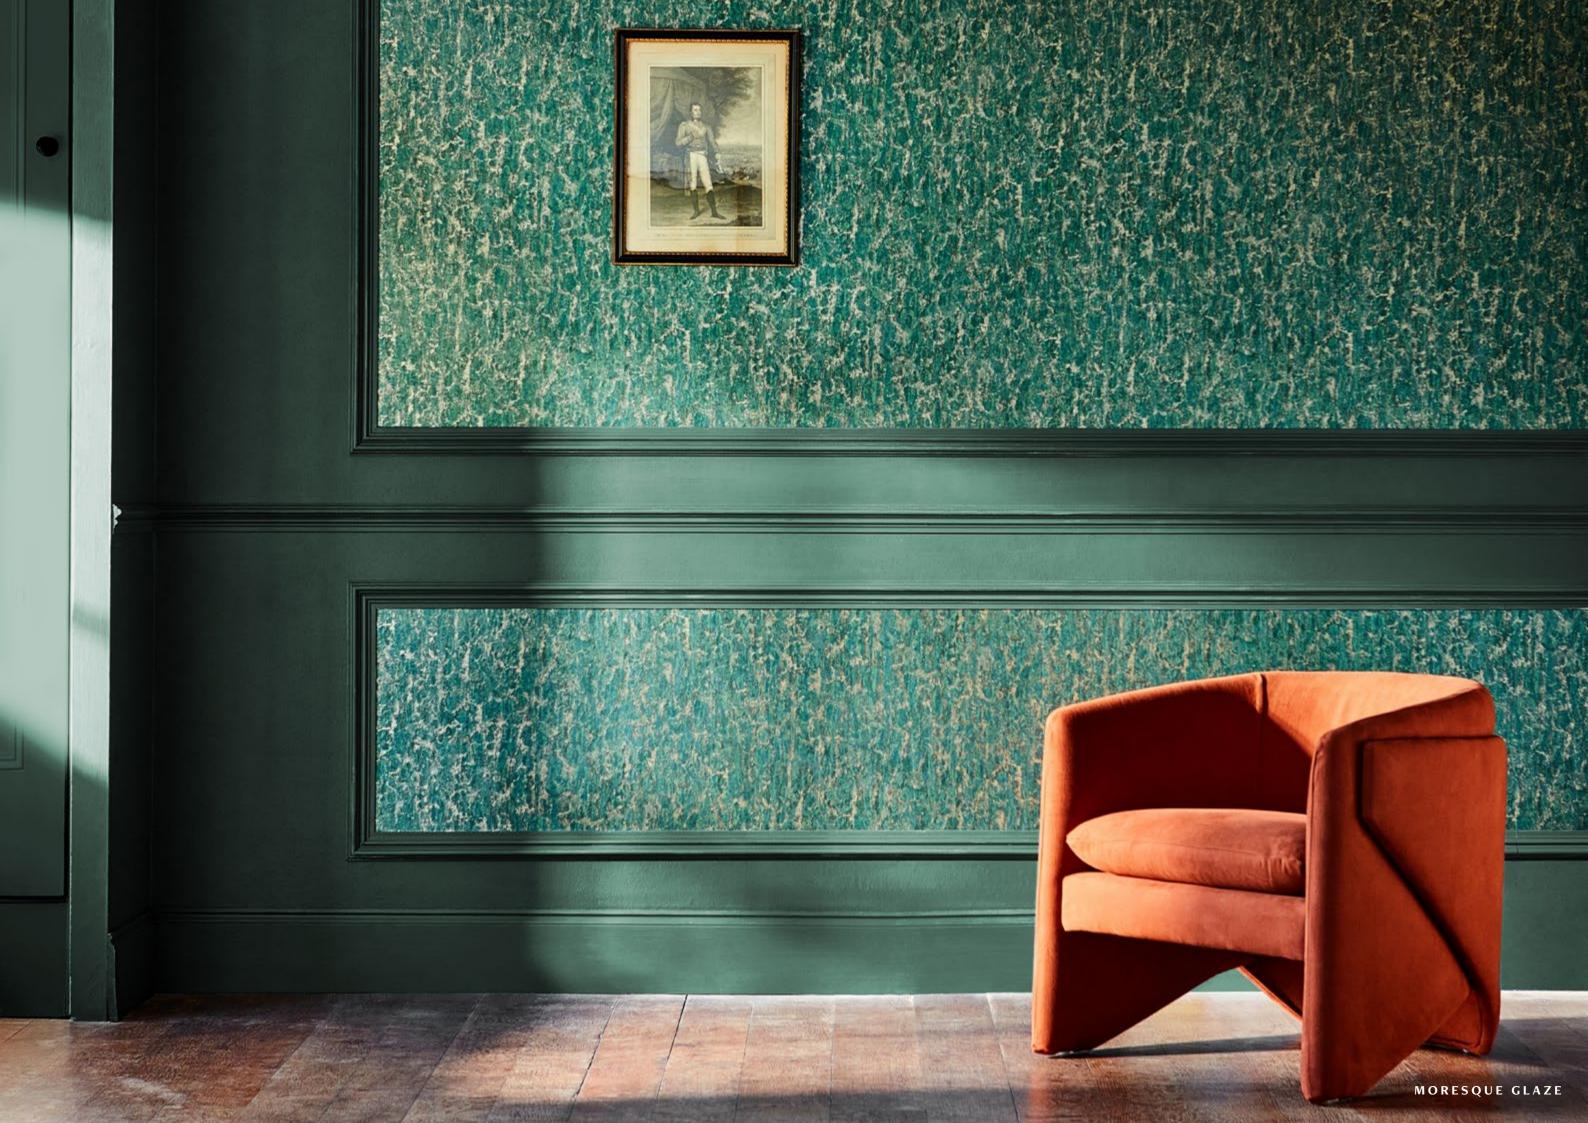

#### MORESQUE GLAZE

With the look of an iridescent glaze, the rich colours and organic metallic effect seen in this wallpaper represent the original methods used to produce alchemic lusterware. Available in four colourways: Huntsman Green and Indigo are produced on a dry ground, Antique Bronze on a metallic ground and Mineral on a mica ground.

**WALLPAPER** (Click swatch to view on website)

MORESQUE GLAZE 312992 MORESQUE GLAZE 312993

MORESQUE GLAZE 312994