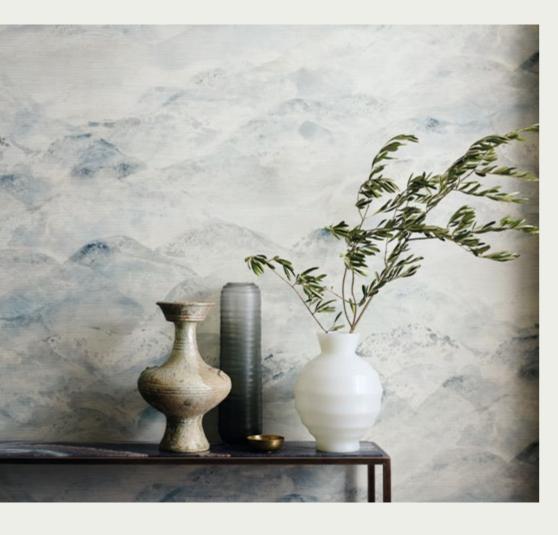

#### SANSUI

This stunning scenic wallpaper is one of Zoffany's most popular designs. Bold, artistic brushstrokes share a relaxed and ethereal mood, with tranquil, elegant colours representative of the earth and sea. One colourway is printed on a grass cloth base with two further versions as wide-width wallcoverings.

S A N S U I 312502

**SANSUI** 312503

**S A N S U I** 312504

EASTERN PALACE

A stunning and innovative woven textural wallpaper inspired by the Southern Japanese Alps, Akaishi's abstract mountain range is produced in a choice of delicate earthy colourways.