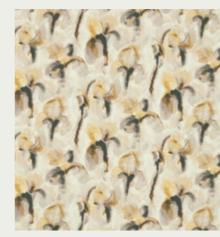

#### WATER IRIS

Painted in watercolour, this freehand design of contemporary flowerheads is influenced by botanical studies. Sweeping brushstrokes and blended colours combine to create an all-over fluid pattern printed on 100% fine linen. Suitable for blinds, cushions, curtains and upholstery.