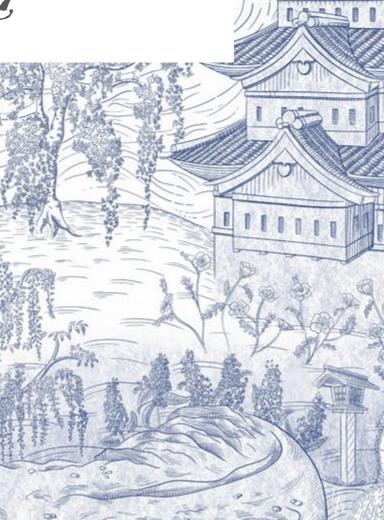

With a baccalaureate in natural history and a reverence for the cultural heritage of Japan, Sam's artwork chronologies the country's four main islands, sequentially represented by the four seasons.

Each island houses regional shinto shrines, temples and castles, beside which sits a rich tapestry of endemic seasonal flora and topiary. Lastly, beneath the islands lay sleeping giant kami, represented by the animals only found in Japan, the elusive giant catfish, giant salamander, samurai crab and stone turtle.