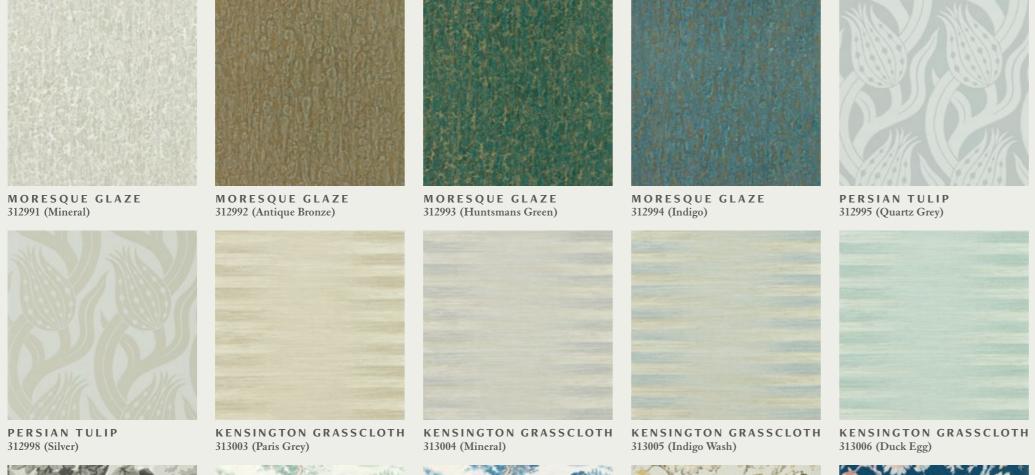

#### MORESQUE GLAZE

With the look of an iridescent glaze, the rich colours and organic metallic effect seen in this wallpaper represent the original methods used to produce alchemic lusterware. Available in four colourways: Huntsman Green and Indigo are produced on a dry ground, Antique Bronze on a metallic ground and Mineral on a mica ground.

**WALLPAPER** (Click swatch to view on website)

MORESQUE GLAZE 312992 MORESQUE GLAZE 312993

MORESQUE GLAZE 312994

#### KENSINGTON GRASS CLOTH

Our horizontal woven ombre is a fabulous way to add texture to the wall in hues that showcase the design's contemporary stripe.

Printed on a paper backed textile ground.

**WALLPAPER** (Click swatch to view on website)