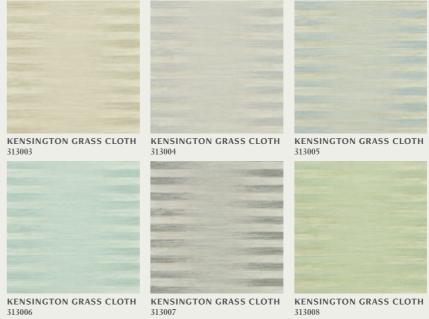

#### KENSINGTON GRASS CLOTH

Our horizontal woven ombre is a fabulous way to add texture to the wall in hues that showcase the design's contemporary stripe.

Printed on a paper backed textile ground.

**WALLPAPER** (Click swatch to view on website)