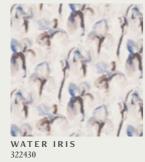

#### WATER IRIS

Painted in watercolour, this freehand design of contemporary flowerheads is influenced by botanical studies. Sweeping brushstrokes and blended colours combine to create an all-over fluid pattern printed on 100% fine linen. Suitable for blinds, cushions, curtains and upholstery.

WATER IRIS 332430 (Ink/Charcoal)

WATER IRIS 332431 (Gold/Charcoal)

WATER IRIS 332433 (Peacock/Copper)

LONGWATER BOTANICAL 322713 (Indigo)

KANOKO 322438 (Copper)

ACER 332440 (Charcoal/Stone)