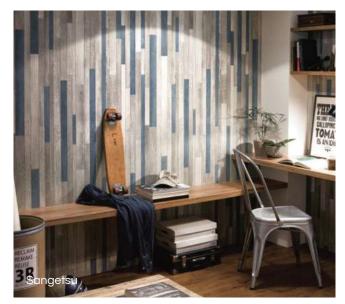

## Industrial

Unleash your inner rebel with raw and rugged industrial aesthetics.

For those who appreciate a raw and rugged feel, the industrial style draws inspiration from warehouses and factories. The monochrome color palette with bold accents creates a striking and edgy look. Exposed bricks, wood, metal, or concrete add texture and character, while minimalist and utilitarian furniture emphasizes functionality. Industrial interiors offer an edgy, urban, and unconventional aesthetic.

## Flooring

"At its core, industrial design involves creating a space that feels like it was once used for industrial purposes. Industrially designed spaces often share common elements like concrete floors, high ceilings, steel and timber architectural elements, and expansive windows, among others."