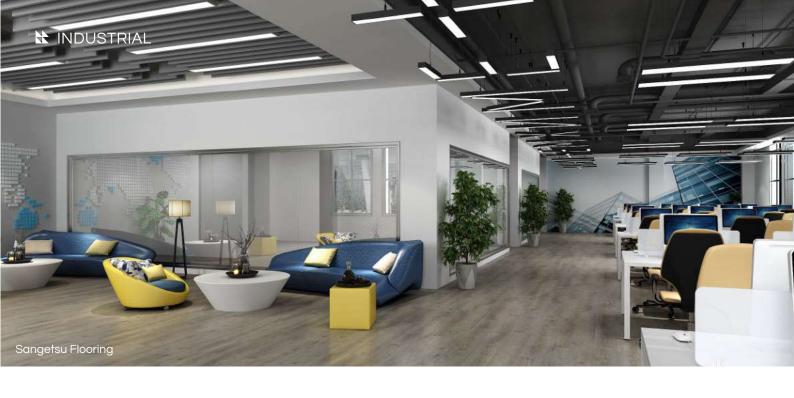

#### **Industrial**

Unleash your inner rebel with raw and rugged industrial aesthetics.

#IndustrialVibes #UnconventionalLiving

## Industrial

Unleash your inner rebel with raw and rugged industrial aesthetics.

For those who appreciate a raw and rugged feel, the industrial style draws inspiration from warehouses and factories. The monochrome color palette with bold accents creates a striking and edgy look. Exposed bricks, wood, metal, or concrete add texture and character, while minimalist and utilitarian furniture emphasizes functionality. Industrial interiors offer an edgy, urban, and unconventional aesthetic.