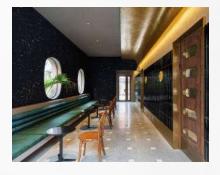

## Industrial

Unleash your inner rebel with raw and rugged industrial aesthetics.

For those who appreciate a raw and rugged feel, the industrial style draws inspiration from warehouses and factories. The monochrome color palette with bold accents creates a striking and edgy look. Exposed bricks, wood, metal, or concrete add texture and character, while minimalist and utilitarian furniture emphasizes functionality. Industrial interiors offer an edgy, urban, and unconventional aesthetic.

## Flooring

"At its core, industrial design involves creating a space that feels like it was once used for industrial purposes. Industrially designed spaces often share common elements like concrete floors, high ceilings, steel and timber architectural elements, and expansive windows, among others."

Mackenzie Collier