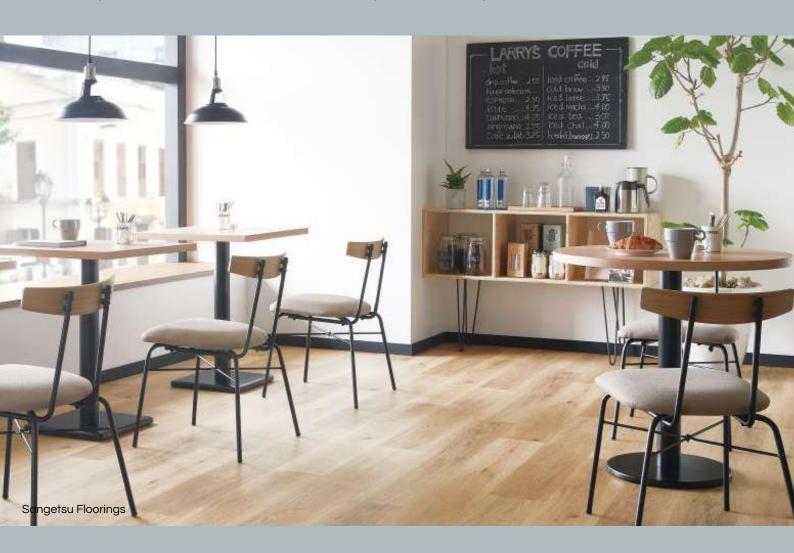

## Modern

Embrace simplicity, clean lines, and functionality.

It is right for those who value clean lines, minimalistic designs, and functionality. With neutral and earthy tones, this style embraces simplicity and tranquility. With sleek and uncluttered furniture, natural wood or stone finishes, and timeless appeal, modern interiors offer a practical and inviting space.