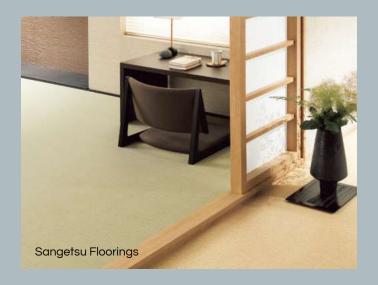

# Japandi

Experience the harmonnious blend of Japanese serenity and Scandinavian minimalism.

Combining Japanese and Scandinavian design, the Japandi style exudes minimalism, functionality, and calmness. The serene pastel color palette creates a tranquil and harmonious atmosphere. Delicate motifs and organic furniture made from natural materials add elegance to the space. Japandi interiors offer а harmonious natural and ambiance.

## Flooring

"It is the East-meets-West design movement. It blends Japanese artistic elements and wabi-sabi philosophy with Scandinavian comfort and warmth or hygge. Both Japanese and Scandinavian design aesthetics are focused on simplicity, natural elements, comfort, and sustainability."

Shanty Wijaya