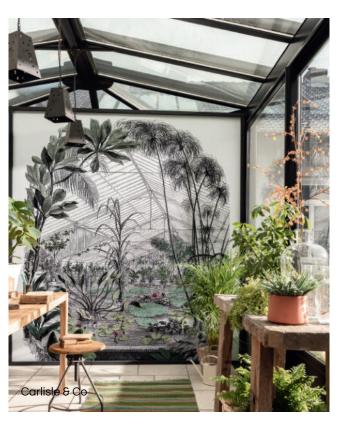

# Nature

Embrace the harmony of natural elements and the beauty of the outdoors.

Nature-inspired interiors bring the beauty and serenity of the natural world into your living space. The color palette focuses on natural and organic tones, creating a soothing and calming ambiance. Nature-inspired prints and textures incorporate outdoor elements into the design. Rustic and organic furniture styles with natural shapes and materials connect your space with the environment, resulting in a zen, serene, and tranquil look.