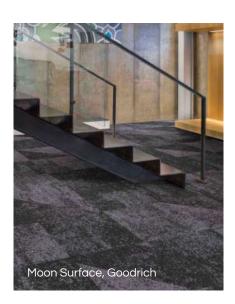

## Industrial

Unleash your inner rebel with raw and rugged industrial aesthetics.

For those who appreciate a raw and rugged feel, the industrial style draws inspiration from warehouses and factories. The monochrome color palette with bold accents creates a striking and edgy look. Exposed bricks, wood, metal, or concrete add texture and character, while minimalist and utilitarian furniture emphasizes functionality. Industrial interiors offer an edgy, urban, and unconventional aesthetic.

## Fabric

## Carpet

## Flooring

"At its core, industrial design involves creating a space that feels like it was once used for industrial purposes. Industrially designed spaces often share common elements like concrete floors, high ceilings, steel and timber architectural elements, and expansive windows, among others."