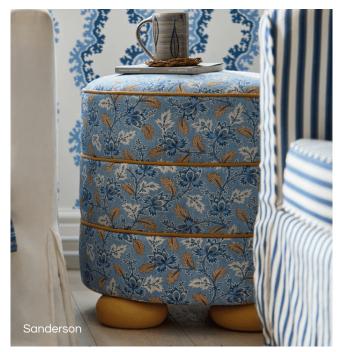

#### **Fabric**

- 01. Sangetsu
- 02. Camengo
- 03. Aldeco
- 04. Sanderson
- 05. Harlequin
- 06. Zoffany
- 07. Scion Living
- 08. Cortina
- 09. Concertex
- 10. Goodrich Blink, Shutter and Shield Leather

#### 09. Zoffany

- 10. Sanderson
- 11. Morris & Co.
- 12. Scion
- 13. Casadeco
- 14. Vahallan
- 15. La Scala Milano
- 16. Zambaiti Parati
- 17. Texam

- 18. Carlisle & Co.
- 19. Omexco
- 20. Cole & Son
- 21. Goodrich: Premier Walls. My Walls, Wide Walls, Digital Prints
- 22. 7intra
- 23. Takumi