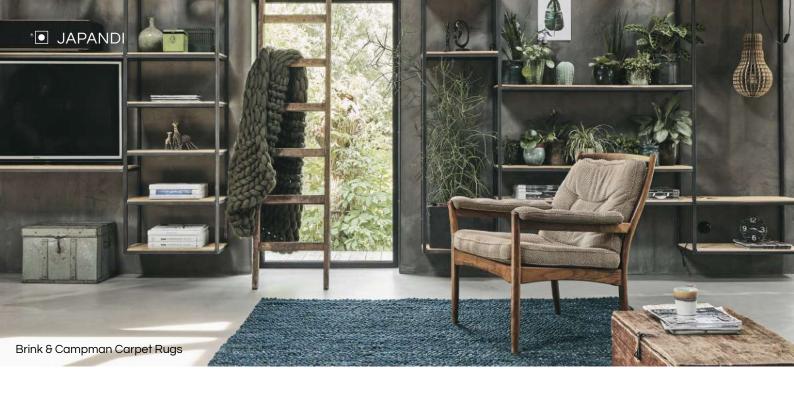

#### Japandi

Experience the harmonious blend of Japanese serenity and Scandinavian minimalism.

#JapandiFusion #TranquilSpaces

# Japandi

Experience the harmonnious blend of Japanese serenity and Scandinavian minimalism.

Combining Japanese and Scandinavian design, the Japandi style exudes minimalism, functionality, and calmness. The serene pastel color palette creates a tranquil and harmonious atmosphere. Delicate motifs and organic furniture made from natural materials add elegance to the space. Japandi interiors offer а harmonious natural and ambiance.

## Flooring

"It is the East-meets-West design movement. It blends Japanese artistic elements and wabi-sabi philosophy with Scandinavian comfort and warmth or hygge. Both Japanese and Scandinavian design aesthetics are focused on simplicity, natural elements, comfort, and sustainability."

Shanty Wijaya