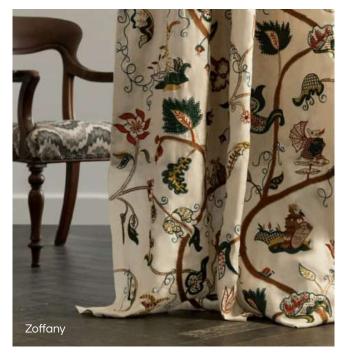

#### **Fabric**

- 01. Sangetsu
- 02. Camengo
- 03. Aldeco
- 04. Sanderson
- 05. Harlequin
- 06. Zoffany
- 07. Scion Living
- 08. Cortina
- 09. Concertex
- 10. Goodrich Blink, Shutter and Shield Leather

#### 09. Zoffany

- 10. Sanderson
- 11. Morris & Co.
- 12. Scion
- 13. Casadeco
- 14. Vahallan
- 15. La Scala Milano
- 16. Zambaiti Parati
- 17. Texam

- 18. Carlisle & Co.
- 19. Omexco
- 20. Cole & Son
- 21. Goodrich: Premier Walls. My Walls, Wide Walls, Digital Prints
- 22. 7intra
- 23. Takumi