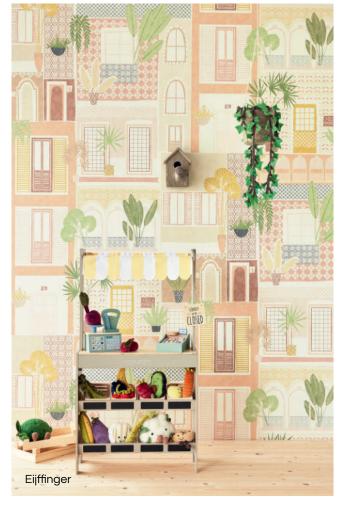

# Nature

Embrace the harmony of natural elements and the beauty of the outdoors.

Nature-inspired interiors bring the beauty and serenity of the natural world into your living space. The color palette focuses on natural and organic tones, creating a soothing and calming ambiance. Nature-inspired prints and textures incorporate outdoor elements into the design. Rustic and organic furniture styles with natural shapes and materials connect your space with the environment, resulting in a zen, serene, and tranquil look.