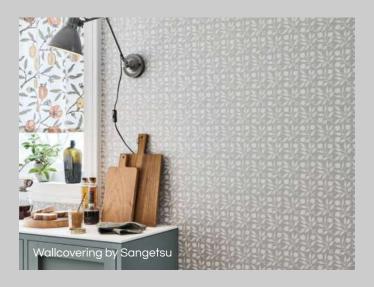

#### Wallcovering

- 01. Premierwall/Widewall/ Ecowall/Exclusivewall
- 02. Vycon/Symphony/P3TEC
- 03. Koroseal/Korogard
- 04. Sangetsu
- 05. Vu
- 06. BN
- 07. Eijffinger
- 08. Harlequin

#### Carpet

- 01. Premierfloor (this is Goodrich Stocking Nylon collections)
- 02. Goodfloor (this is Goodrich Stocking PP collections)
- 03. Tuntex
- 04. Goodrich Custom Axminster and Handtufted Broadloom and Carpet Rugs
- 05. Brink & Campman, Harlequin, Scion Living, Sanderson rugs
- 06. Creatuft
- 07. Tasibel
- 08. Sangetsu
- 09. Tretford
- 10. Mohawk flooring

#### Flooring

- 01. Eco-click+ (Goodrich Stocking Luxury Vinyl Tile (LVT) click)
- 02. Orchid+ (Goodrich Stocking Luxury Vinyl Tile (LVT) glue down)
- 03. Loom+ (Goodrich Stocking woven vinyl)
- 04. Armstrong Medintone
- 05. Armstrong Medintech
- 06. Armstrong Starlux
- 07. Geff X-Plus 2 (GoodrichStocking SPC)
- 08. IVC Optimise 70, Isafe 70, Concept 70
- 09. Ezlay (Goodrich stocking LVT looselay)
- 10. Sangetsu