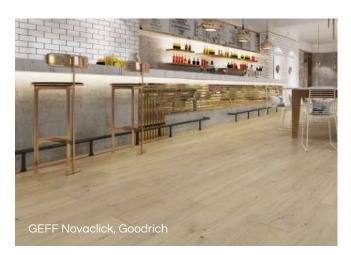

#### Flooring

- 01. Eco-click+ (Goodrich Stocking Luxury Vinyl Tile (LVT) click)
- 02. Orchid+ (Goodrich Stocking Luxury Vinyl Tile (LVT) glue down)
- 03. Loom+ (Goodrich Stocking woven vinyl)
- 04. Armstrong Medintone
- 05. Armstrong Medintech
- 06. Armstrong Starlux
- 07. Geff X-Plus 2 (GoodrichStocking SPC)
- 08. IVC Optimise 70, Isafe 70, Concept 70
- 09. Ezlay (Goodrich stocking LVT looselay)
- 10. Sangetsu