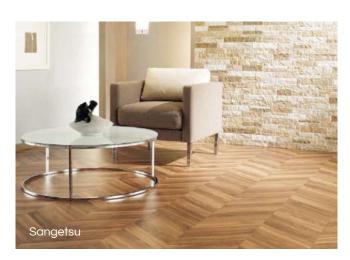

#### Flooring

- 01. Eco-click+ (Goodrich Stocking Luxury Vinyl Tile (LVT) click)
- 02. Orchid+ (Goodrich Stocking Luxury Vinyl Tile (LVT) glue down)
- 03. Loom+ (Goodrich Stocking woven vinyl)
- 04. Armstrong Medintone
- 05. Armstrong Medintech
- 06. Armstrong Starlux
- 07. Geff X-Plus 2 (GoodrichStocking SPC)
- 08. IVC Optimise 70, Isafe 70, Concept 70
- 09. Ezlay (Goodrich stocking LVT looselay)
- 10. Sangetsu