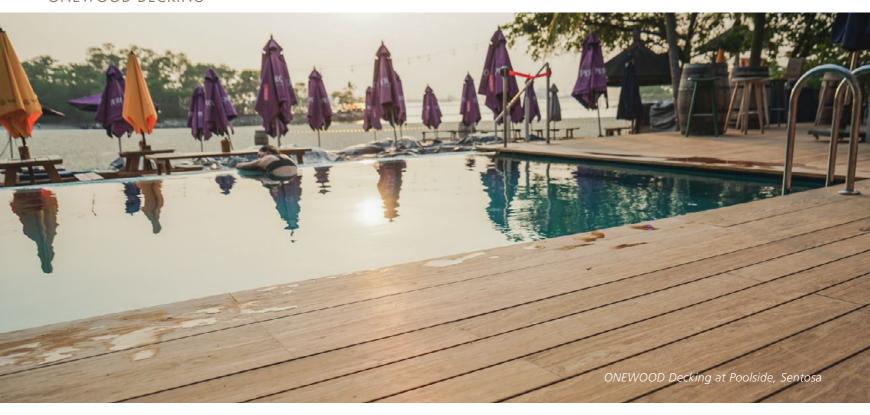

ONEWOOD Decking system consists of solid homogeneous planks of reconstituted timber which enables resanding and refurbishing works after years of wear. It has minimal shrinkage and expansion when exposed to environmental change. Its fabrication processes allow better dimensional stability as compared to natural hardwood products.

ONEWOOD Decking paired with PVC clip fastening system conceal screws for a neater outlook.