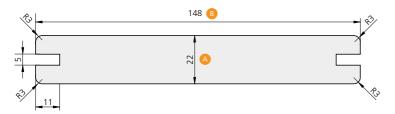

#### **Standard Dimensions**

| Thickness mm | Width mm | Length<br><i>mm</i> |
|--------------|----------|---------------------|
| 22           | 148      | 2500 and / or 3000  |
| 24           | 148      |                     |
| 20           | 95       |                     |

# **Typical ONEWOOD Decking Profile**

Section – Typical ONEWOOD Decking Profile