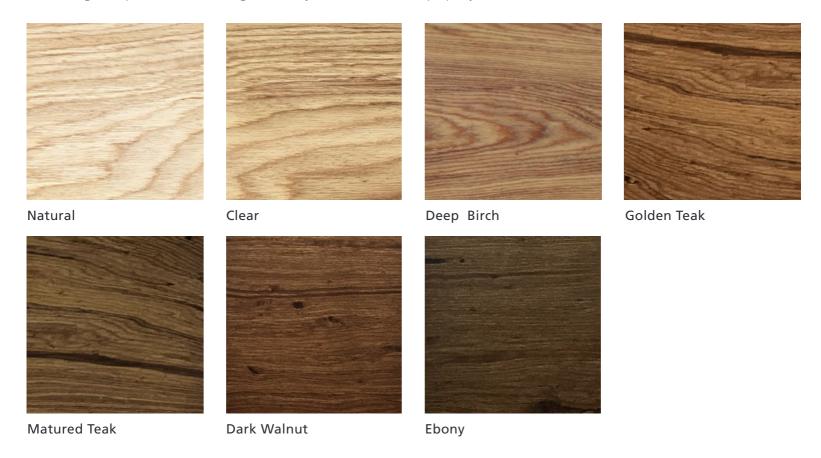

## **ONEWOOD Decking Finishes**

ONEWOOD Decking can be coated with the following exterior finishes. These finishes add resistance against wear and outdoor weathering on top of ONEWOOD's high durability and water resistant property.