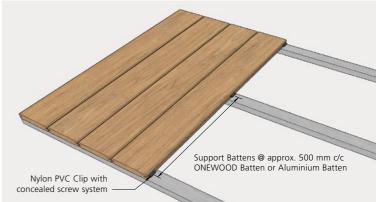

ONEWOOD Decking paired with PVC clip fastening system conceal screws for a neater outlook.

# **Typical ONEWOOD Decking System**