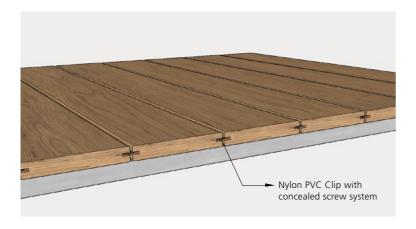

ONEWOOD Decking paired with PVC clip fastening system conceal screws for a neater outlook.

# **Typical ONEWOOD Decking System**