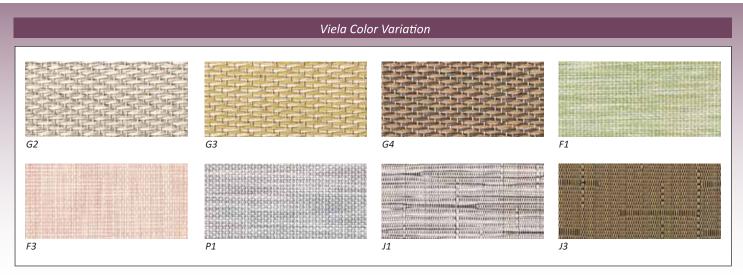

# Viela TATAMI

The material used for Viela TATAMI surface is PVC fabric, which makes it suitable for areas with higher frequency of traffic such as hotels and nursing homes that use luggage

carts and wheelchairs. Its excellent durability, strength and colorfastness allow the product to last for a long time.

## Viela PVC TATAMI