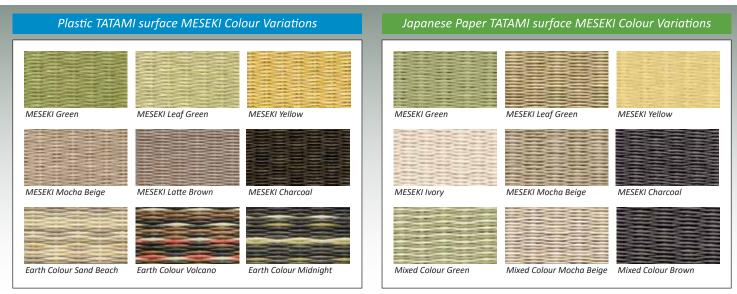

# Plastic TATAMI Surface

The main raw material is made of plastic (Polypropylene), which is resistant to fading, dirt, mold, and has excellent durability.

You can choose from a wide variety of colours and patterns while maintaining the feeling and texture of natural grass.

## Japanese Paper TATAMI Surface

 Japanese Paper is processed to twist into a string and coated with plastic for excellent abrasion resistance, water resistance, and stain resistance.

It has a similar shape to natural grass, and has excellent appearance, cushioning, and moisture absorption and desorption performance. You can choose from a wide variety of colours.