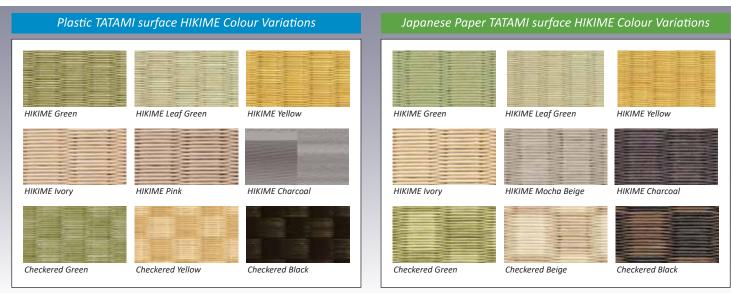

# Plastic TATAMI Surface

The main raw material is made of plastic (Polypropylene), which is resistant to fading, dirt, mold, and has excellent durability.

You can choose from a wide variety of colours and patterns while maintaining the feeling and texture of natural grass.

## Japanese Paper TATAMI Surface

 Japanese Paper is processed to twist into a string and coated with plastic for excellent abrasion resistance, water resistance, and stain resistance.

It has a similar shape to natural grass, and has excellent appearance, cushioning, and moisture absorption and desorption performance. You can choose from a wide variety of colours.