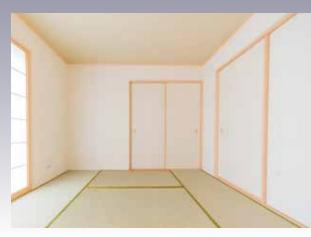

Step 1 Select Tatami Type

A traditional style TATAMI mat with a border to match any Japanese-themed living space. It can also be suited for areas underneath beds or benches. There is a wide variety of surface and border designs available for your selection. \* Surface of TATAMI with Border is HIKIME.

# TATAMI without Border

Applying the checked arrangement with the hanjou (a half-size variation of a TATAMI mat), provides a diversity of layout designs to produce a modern ambience. The wide variety of surface and color options available further extends the potential to create pattern combinations. \* Surface of TATAMI without Border is MESEKI.