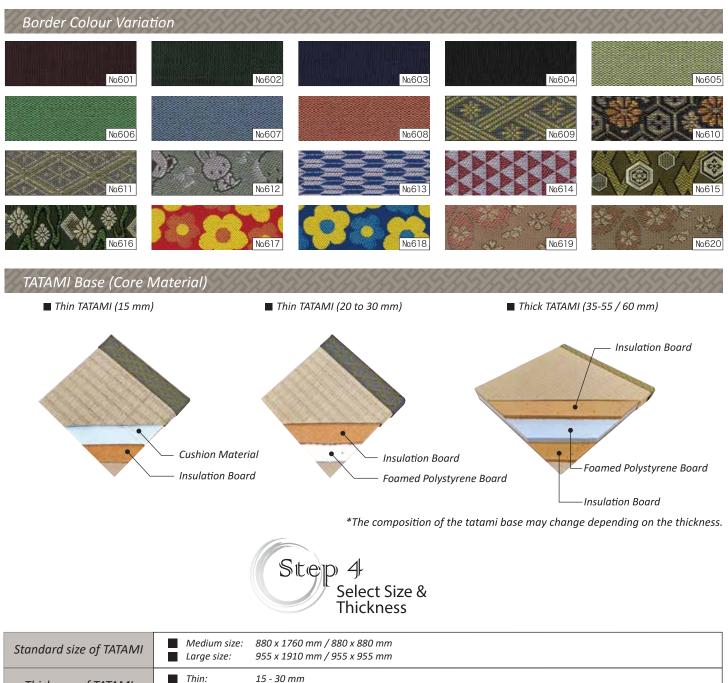

Step 1 Select Tatami Type

A traditional style TATAMI mat with a border to match any Japanese-themed living space. It can also be suited for areas underneath beds or benches. There is a wide variety of surface and border designs available for your selection. \* Surface of TATAMI with Border is HIKIME.

### Minimum Order Quantity :

Thickness of TATAMI

MOQ according to choice but if QTY is less than 6 pcs, the transportation cost will be expensive.

35 - 60 mm