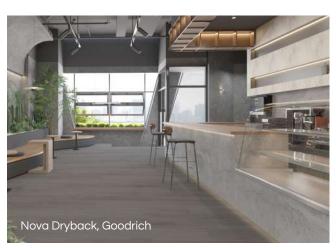

# Industrial

Unleash your inner rebel with raw and rugged industrial aesthetics.

For those who appreciate a raw and rugged feel, the industrial style draws inspiration from warehouses and factories. The monochrome colour palette with bold accents creates a striking and edgy look. Exposed bricks, wood, metal, or concrete add texture and character, while minimalist and utilitarian furniture emphasizes functionality. Industrial interiors offer an edgy, urban, and unconventional aesthetic.

### Flooring

"At its core, industrial design involves creating a space that feels like it was once used for industrial purposes. Industrially designed spaces often share common elements like concrete floors, high ceilings, steel and timber architectural elements, and expansive windows, among others."

Mackenzie Collier