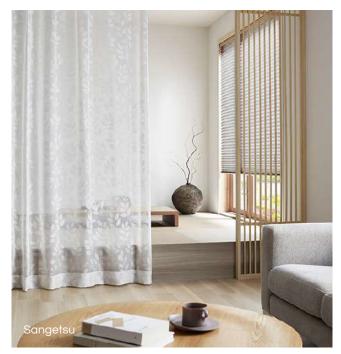

# Japandi

Experience the harmonious blend of Japanese serenity and Scandinavian minimalism.

Combining Japanese and Scandinavian design, the Japandi style exudes minimalism, functionality, and calmness. The serene pastel colour palette creates a tranquil and harmonious atmosphere. Delicate motifs and organic furniture made from natural materials add elegance to the space, offering a natural ambiance.

### Flooring

"It is the East-meets-West design movement. It blends Japanese artistic elements and wabi-sabi philosophy with Scandinavian comfort and warmth or hygge. Both Japanese and Scandinavian design aesthetics are focused on simplicity, natural elements, comfort, and sustainability."

Shanty Wijaya