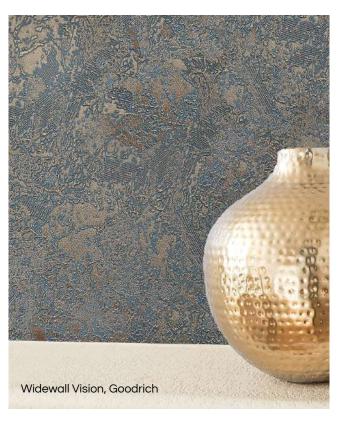

# Nature

Embrace the harmony of natural elements and the beauty of the outdoors.

Nature-inspired interiors bring the beauty and serenity of the natural world into your living space. The colour palette focuses on natural and organic tones, creating a soothing and calming ambiance. Nature-inspired prints and textures incorporate outdoor elements into the design. Rustic and organic furniture styles with natural shapes and materials connect your space with the environment, resulting in a zen, serene, and tranquil look.

- 15. Texam
- 16. Carlisle & Co.
- 17. Omexco
- 18. Cole & Son
- 19. Goodrich: Digital Prints
- 20. Zintra
- 21. Takumi