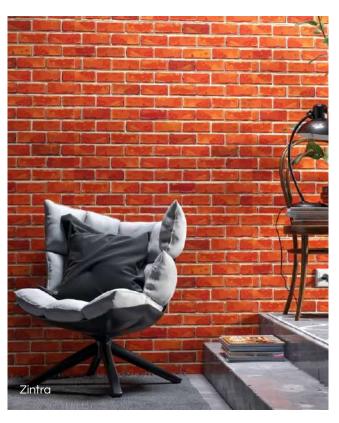

# Industrial

Unleash your inner rebel with raw and rugged industrial aesthetics.

For those who appreciate a raw and rugged feel, the industrial style draws inspiration from warehouses and factories. The monochrome colour palette with bold accents creates a striking and edgy look. Exposed bricks, wood, metal, or concrete add texture and character, while minimalist and utilitarian furniture emphasizes functionality. Industrial interiors offer an edgy, urban, and unconventional aesthetic.

### Flooring

"At its core, industrial design involves creating a space that feels like it was once used for industrial purposes. Industrially designed spaces often share common elements like concrete floors, high ceilings, steel and timber architectural elements, and expansive windows, among others."

Mackenzie Collier