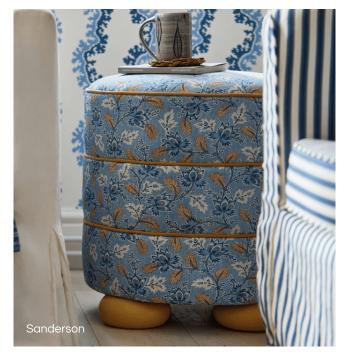

### Wallcovering

- 01. Premierwall / Widewall / Ecowall / Exclusivewall / Goodwall
- 02. Vycon / Symphony / P3TEC
- 03. Koroseal / Korogard
- 04. Sangetsu
- 05. Vu
- 06. Eijffinger

- 07. Harlequin
- 08. Zoffany
- 09. Sanderson
- 10. Morris & Co.
- 11. Scion
- 12. Casadeco
- 13. Vahallan
- 14. Zambaiti Parati

### Fabric

- 01. Sangetsu
- 02. Camengo
- 03. Aldeco
- 04. Sanderson
- 05. Harlequin
- 06. Zoffany
- 07. Scion
- 08. Cortina
- 09. Concertex
- 10. Goodrich Shield Leather

### Carpet

- 01. Premierfloor (Goodrich Stocking Nylon Collections)
- 02. Goodfloor (Goodrich Stocking PP collections)
- 03. Mohawk
- 04. Goodrich: Custom Axminster / Handtufted Broadloom and Carpet Rugs
- 05. Tuntex
- 06. Creatuft
- 07. Tasibel
- 08. Sangetsu
- 09. Tretford
- 10. Brink & Campman / Harlequin / Scion / Sanderson rugs