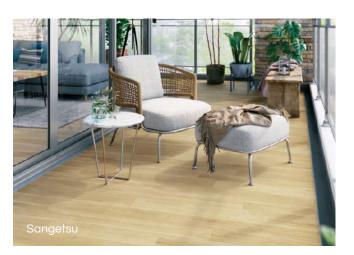

### Flooring

- 01. Novaclick (Goodrich Stocking Luxury Vinyl Tile (LVT) Click)
- 02. Nova Dryback (Goodrich Stocking Luxury Vinyl Tile (LVT) Glue-down)
- 03. Orchid 3000 (Goodrich Stocking Luxury Vinyl Tile (LVT) Glue-down)
- 04. Loom+ (Goodrich Stocking Woven Vinyl)
- 05. Armstrong Medintech
- 06. Armstrong Starlux 07. Sangetsu
- 08. Onewood