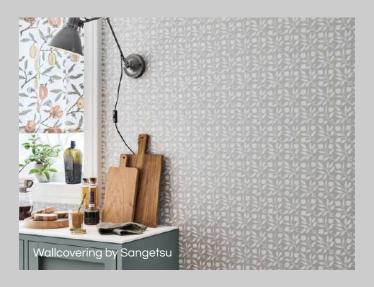

# Floral & Fauna

Surround yourself with soft, romantic, and whimsical floral elements.

If you seek a romantic and dreamy atmosphere, the Floral and Fauna style is perfect for you. Soft and romantic floral colours dominate the colour palette, creating a feminine and whimsical look. Whimsical floral and fauna patterns bring nature and charm into the space. Vintage-inspired furniture adds a cozy and dreamy touch, creating a romantic and dreamy ambiance.

### Fabric

### Carpet

### Flooring