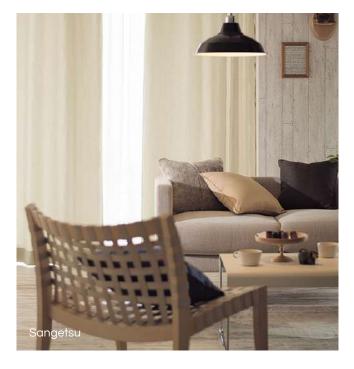

# Japandi

Experience the harmonious blend of Japanese serenity and Scandinavian minimalism.

Combining Japanese and Scandinavian design, the Japandi style exudes minimalism, functionality, and calmness. The serene pastel colour palette creates a tranquil and harmonious atmosphere. Delicate motifs and organic furniture made from natural materials add elegance to the space, offering a natural ambiance.

### Flooring

"It is the East-meets-West design movement. It blends Japanese artistic elements and wabi-sabi philosophy with Scandinavian comfort and warmth or hygge. Both Japanese and Scandinavian design aesthetics are focused on simplicity, natural elements, comfort, and sustainability."

Shanty Wijaya