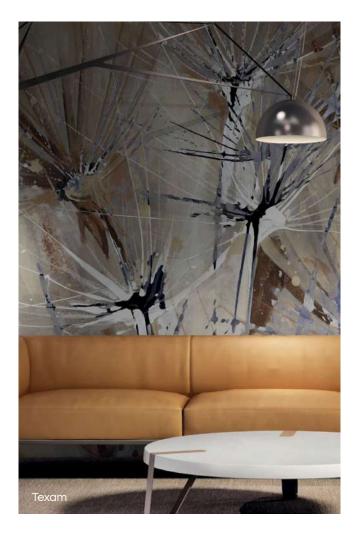

### Floral and Fauna

Surround yourself with soft, romantic, and whimsical floral elements.

#RomanticSpaces #FloralParadise

# Floral & Fauna

Surround yourself with soft, romantic, and whimsical floral elements.

If you seek a romantic and dreamy atmosphere, the Floral and Fauna style is perfect for you. Soft and romantic floral colours dominate the colour palette, creating a feminine and whimsical look. Whimsical floral and fauna patterns bring nature and charm into the space. Vintage-inspired furniture adds a cozy and dreamy touch, creating a romantic and dreamy ambiance.