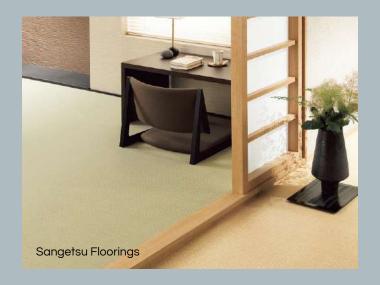

# Japandi

Experience the harmonious blend of Japanese serenity and Scandinavian minimalism.

Combining Japanese and Scandinavian design, the Japandi style exudes minimalism, functionality, and calmness. The serene pastel colour palette creates a tranquil and harmonious atmosphere. Delicate motifs and organic furniture made from natural materials add elegance to the space, offering a natural ambiance.

### Flooring

"It is the East-meets-West design movement. It blends Japanese artistic elements and wabi-sabi philosophy with Scandinavian comfort and warmth or hygge. Both Japanese and Scandinavian design aesthetics are focused on simplicity, natural elements, comfort, and sustainability."

Shanty Wijaya