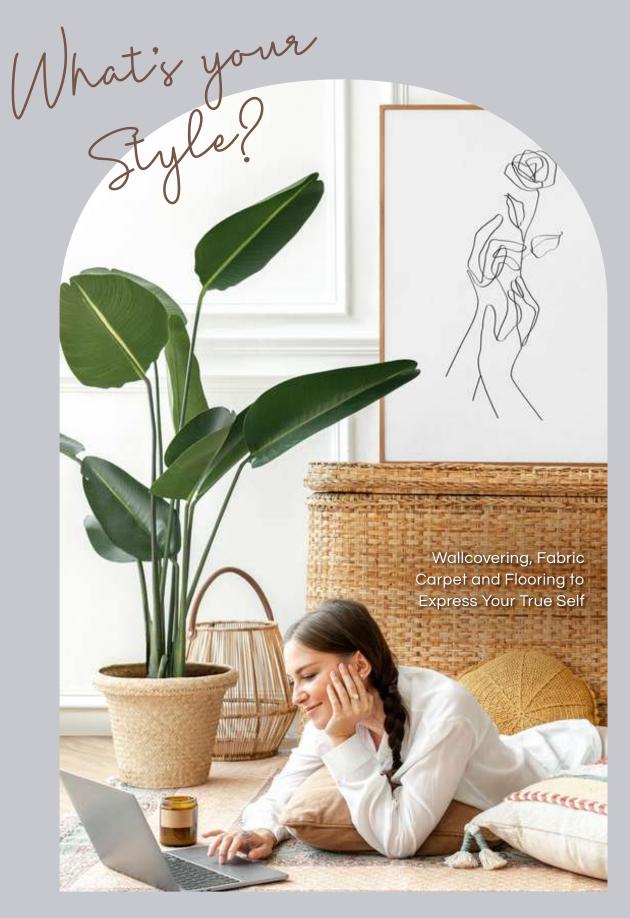

### What's your style in

# 8 different interior styles

Look at these eight different interior styles: Modern, Industrial, Japandi, Luxurious, Floral & Fauna, Classic, Geometrics and Nature.

Whether you prefer the clean lines of Modern style, the raw appeal of Industrial style, the fusion of Japandi, the opulence of Luxurious style, the romantic ambiance of Floral and Fauna, the timeless elegance

of Classic style, the vibrancy of Geometrics, or the serenity of Nature-inspired interiors, we hope these eight interior styles will inspire you to create spaces that reflect your personal taste and lifestyle.