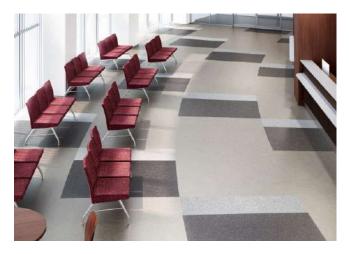

### Carpet

- 01. Premierfloor (Goodrich Stocking Nylon Collections)
- 02. Goodfloor (Goodrich Stocking PP collections)
- 03. Mohawk
- 04. Goodrich: Custom Axminster / Handtufted Broadloom and Carpet Rugs
- 05. Tuntex
- 06. Creatuft
- 07. Tasibel
- 08. Sangetsu
- 09. Tretford
- 10. Brink & Campman / Harlequin / Scion / Sanderson rugs