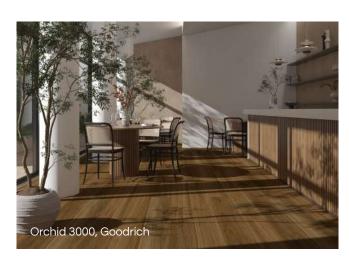

### Flooring

- 01. Novaclick (Goodrich Stocking Luxury Vinyl Tile (LVT) Click)
- 02. Nova Dryback (Goodrich Stocking Luxury Vinyl Tile (LVT) Glue-down)
- 03. Orchid 3000 (Goodrich Stocking Luxury Vinyl Tile (LVT) Glue-down)
- 04. Loom+ (Goodrich Stocking Woven Vinyl)
- 05. Armstrong Medintech
- 06. Armstrong Starlux 07. Sangetsu
- 08. Onewood