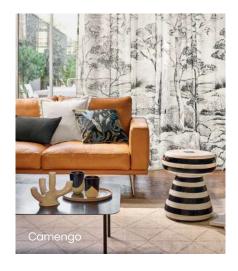

# Nature

Embrace the harmony of natural elements and the beauty of the outdoors.

Nature-inspired interiors bring the beauty and serenity of the natural world into your living space. The colour palette focuses on natural and organic tones, creating a soothing and calming ambiance. Nature-inspired prints and textures incorporate outdoor elements into the design. Rustic and organic furniture styles with natural shapes and materials connect your space with the environment, resulting in a zen, serene, and tranquil look.

### Fabric

- 01. Sangetsu
- 02. Camengo
- 03. Aldeco
- 04. Sanderson
- 05. Harlequin
- 06. Zoffany
- 07. Scion
- 08. Cortina
- 09. Concertex
- 10. Goodrich Shield Leather