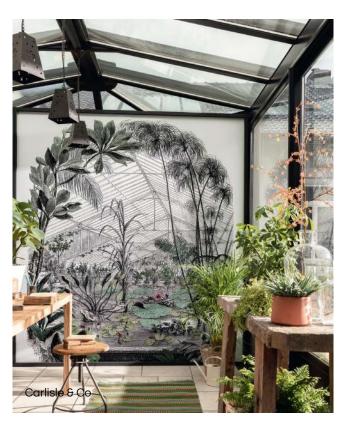

# Nature

Embrace the harmony of natural elements and the beauty of the outdoors.

Nature-inspired interiors bring the beauty and serenity of the natural world into your living space. The colour palette focuses on natural and organic tones, creating a soothing and calming ambiance. Nature-inspired prints and textures incorporate outdoor elements into the design. Rustic and organic furniture styles with natural shapes and materials connect your space with the environment, resulting in a zen, serene, and tranquil look.

### Fabric

### Carpet

### Flooring

Natural interior design is beloved because it promotes a sense of peace, calm, and well-being. When updating your home to include a natural interior design concept, opt for pieces that are not just beautiful to behold but also comfortable and harmonious with how you live—a natural fit for you and your lifestyle.