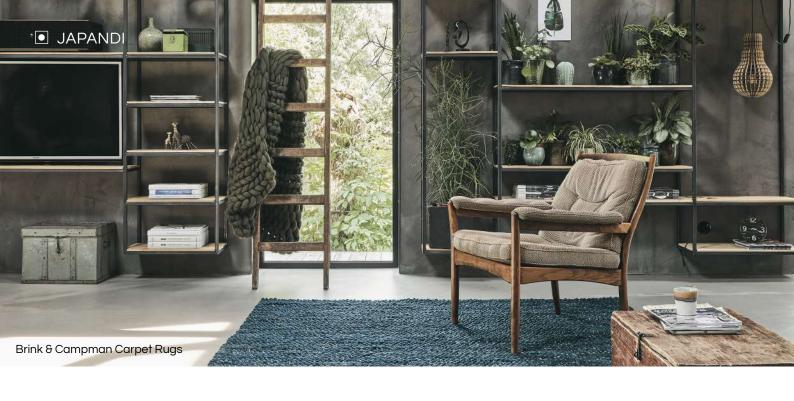

### Japandi

Experience the harmonious blend of Japanese serenity and Scandinavian minimalism.

#JapandiFusion #TranquilSpaces

# Japandi

Experience the harmonious blend of Japanese serenity and Scandinavian minimalism.

Combining Japanese and Scandinavian design, the Japandi style exudes minimalism, functionality, and calmness. The serene pastel colour palette creates a tranquil and harmonious atmosphere. Delicate motifs and organic furniture made from natural materials add elegance to the space, offering a natural ambiance.

### Flooring

"It is the East-meets-West design movement. It blends Japanese artistic elements and wabi-sabi philosophy with Scandinavian comfort and warmth or hygge. Both Japanese and Scandinavian design aesthetics are focused on simplicity, natural elements, comfort, and sustainability."

Shanty Wijaya

### Carpet

- 01. Premierfloor (Goodrich Stocking Nylon Collections)
- 02. Goodfloor (Goodrich Stocking PP collections)
- 03. Mohawk
- 04. Goodrich: Custom Axminster / Handtufted Broadloom and Carpet Rugs
- 05. Tuntex
- 06. Creatuft
- 07. Tasibel
- 08. Sangetsu
- 09. Tretford
- 10. Brink & Campman / Harlequin / Scion / Sanderson rugs