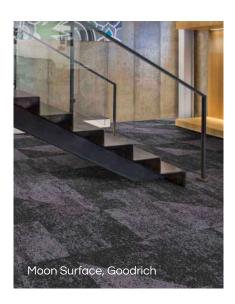

### Carpet

- 01. Premierfloor (Goodrich Stocking Nylon Collections)
- 02. Goodfloor (Goodrich Stocking PP collections)
- 03. Mohawk
- 04. Goodrich: Custom Axminster / Handtufted Broadloom and Carpet Rugs
- 05. Tuntex
- 06. Creatuft
- 07. Tasibel
- 08. Sangetsu
- 09. Tretford
- 10. Brink & Campman / Harlequin / Scion / Sanderson rugs

### Flooring

- 01. Novaclick (Goodrich Stocking Luxury Vinyl Tile (LVT) Click)
- 02. Nova Dryback (Goodrich Stocking Luxury Vinyl Tile (LVT) Glue-down)
- 03. Orchid 3000 (Goodrich Stocking Luxury Vinyl Tile (LVT) Glue-down)
- 04. Loom+ (Goodrich Stocking Woven Vinyl)
- 05. Armstrong Medintech
- 06. Armstrong Starlux 07. Sangetsu
- 08. Onewood