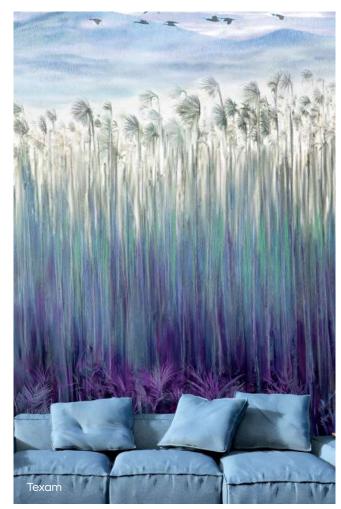

# Nature

Embrace the harmony of natural elements and the beauty of the outdoors.

Nature-inspired interiors bring the beauty and serenity of the natural world into your living space. The colour palette focuses on natural and organic tones, creating a soothing and calming ambiance. Nature-inspired prints and textures incorporate outdoor elements into the design. Rustic and organic furniture styles with natural shapes and materials connect your space with the environment, resulting in a zen, serene, and tranquil look.

### Flooring

Natural interior design is beloved because it promotes a sense of peace, calm, and well-being. When updating your home to include a natural interior design concept, opt for pieces that are not just beautiful to behold but also comfortable and harmonious with how you live—a natural fit for you and your lifestyle.