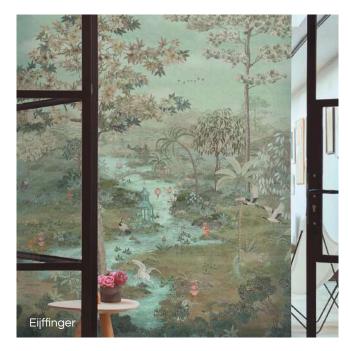

# Floral & Fauna

Surround yourself with soft, romantic, and whimsical floral elements.

If you seek a romantic and dreamy atmosphere, the Floral and Fauna style is perfect for you. Soft and romantic floral colours dominate the colour palette, creating a feminine and whimsical look. Whimsical floral and fauna patterns bring nature and charm into the space. Vintage-inspired furniture adds a cozy and dreamy touch, creating a romantic and dreamy ambiance.

### Fabric

### Carpet

### Flooring