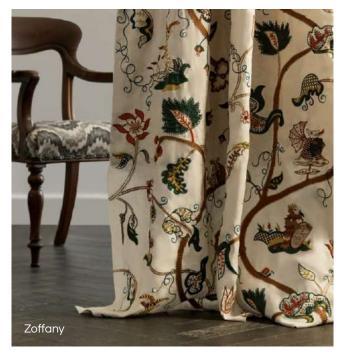

### Fabric

- 01. Sangetsu
- 02. Camengo
- 03. Aldeco
- 04. Sanderson
- 05. Harlequin
- 06. Zoffany
- 07. Scion
- 08. Cortina
- 09. Concertex
- 10. Goodrich Shield Leather