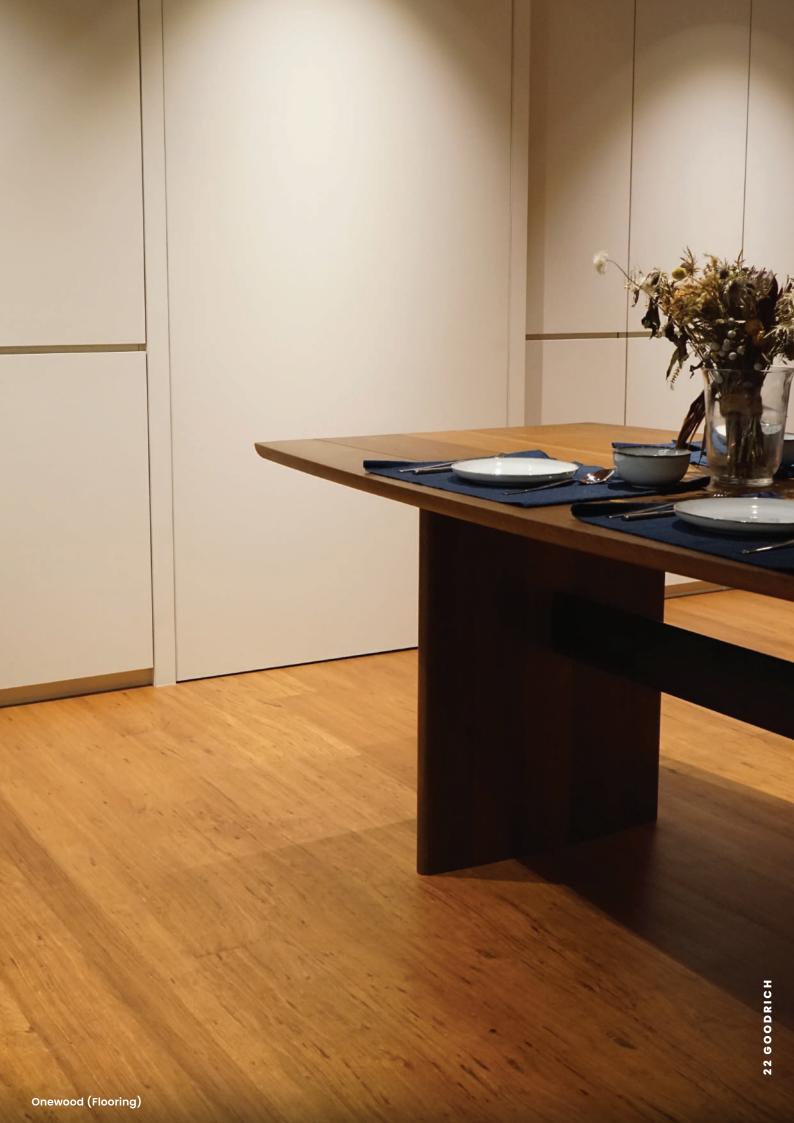

#### • ENGINEERED TIMBER

Our engineered timber collection covers a wide variety of wood species that suit every taste, ranging from contemporary to rustic. Designed to be more stable than solid wood floors dimensionally, engineered timber floors are uniformly prefinished with UV coatings to ensure perfect room appearance upon installation.