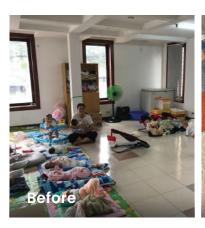

### CARPET DONATION TO MÁI ÁM HÖNG HOA ORPHANAGE

The Mái ấm Hồng Hoa Orphanage takes in children from as young as newborns to 6 year-olds, with a current total of over 200 orphans so far. To enliven the orphanage, Sangetsu-Goodrich donated carpets for the activity rooms, making it more cheerful for the children to learn and play in a brighter environment.