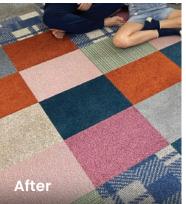

### CARPET DONATION TO MÁI ÁM HÖNG HOA ORPHANAGE

The Mái ấm Hồng Hoa Orphanage takes in children from as young as newborns to 6 year-olds, with a current total of over 200 orphans so far. To enliven the orphanage, Sangetsu-Goodrich donated carpets for the activity rooms, making it more cheerful for the children to learn and play in a brighter environment.