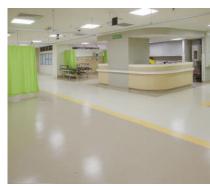

# Healthcare Projects

Siriraj Hospital, Thailand (Flooring)

Bangkok Hospital, Thailand (Flooring)

Medical Suite, Singapore (Wallcovering)

Bangkok Hospital, Thailand (Flooring)

Medical Suite, Singapore (Wallcovering)

Medical Suite, Singapore (Flooring)

Admiralty Medical Centre, Singapore (Flooring)

Bangpo Hospital, Thailand (Flooring)

Laboratory @ Biopolis, Singapore (Flooring)

Medical Suite, Singapore (Wallcovering)

Public Areas, Malaysia (Flooring)

Singapore General Hospital (Flooring)