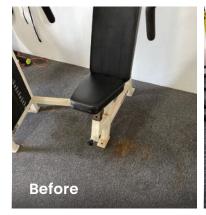

### CARPET DONATION TO THE HELPING HANDS

The Helping Hand adopts a holistic approach for life transformation by providing full cycle support to ex-offenders, including family counseling, life-skills learning and after-care services. Goodrich Global donated carpets for the renovation of their gym that is used as part of the rehabilitation. With the new carpets that also provide sound-proofing, the gym space is revitalised, providing more comfort during workouts.