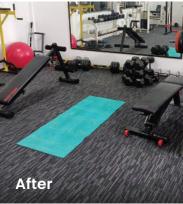

### CARPET DONATION TO THE HELPING HANDS

The Helping Hand adopts a holistic approach for life transformation by providing full cycle support to ex-offenders, including family counseling, life-skills learning and after-care services. Goodrich Global donated carpets for the renovation of their gym that is used as part of the rehabilitation. With the new carpets that also provide sound-proofing, the gym space is revitalised, providing more comfort during workouts.