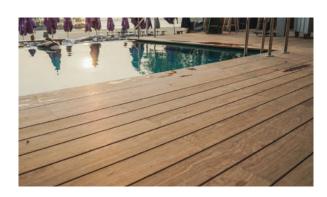

#### ONEWOOD TIMBER DECKING

Our WPC decking boards are made up of a unique composite of wood and polymer and are characterised by an exceptional resistance to outdoor conditions, such as sunlight and rainwater. Best known for its high resistance to rotting, insect attacks and decay caused by high-level moisture, WPC decking boards are designed to offer owners peace of mind upon installation and can be maintained easily with water.