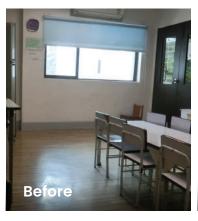

### FLOORING DONATION TO YAYASAN CHOW KIT

In July 2024, Goodrich Global Malaysia sponsored vinyl sheet flooring to Yayasan Chow Kit, a Non-Governmental Organisation (NGO) that caters to the needs of children in and around Chow Kit for their new centre. This sponsorship will be providing the children in the centre a better learning and living space.