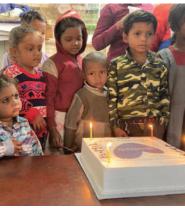

### CARPET DONATION TO MÁI ÁM HÖNG HOA ORPHANAGE

The Mái ấm Hồng Hoa Orphanage takes in children from as young as newborns to 6 year-olds, with a current total of over 200 orphans so far. To enliven the orphanage, Sangetsu-Goodrich donated carpets for the activity rooms, making it more cheerful for the children to learn and play in a brighter environment.