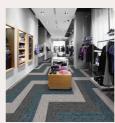

### **Carpets**

Carpets and rugs elevate interior design by adding harmony, warmth, and character to bare floors. A well-placed carpet can transform a room from basic to stunning without breaking the bank.