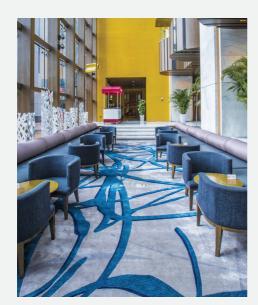

### **Carpets**

Carpets and rugs elevate interior design by adding harmony, warmth, and character to bare floors. A well-placed carpet can transform a room from basic to stunning without breaking the bank.

Cosmos

Code

Coast + Cove

Custom Design Carpet, Goodrich

Sangetsu

Brink & Campman

Moon Surface, Goodrich

Custom Design Carpet, Goodrich