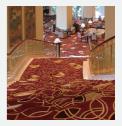

#### Carpets

Carpets and rugs elevate interior design by adding harmony, warmth, and character to bare floors. A wellplaced carpet can transform a room from basic to stunning without breaking the bank.

Cosmos

Code

Coast + Cove

Custom Design Carpet, Goodrich

Sangetsu

Moon Surface, Goodrich

Brink & Campman

Custom Design Carpet, Goodrich