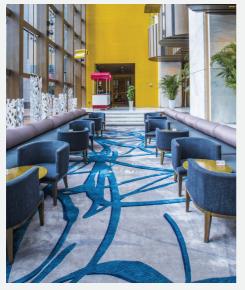

#### Carpets

Carpets and rugs elevate interior design by adding harmony, warmth, and character to bare floors. A wellplaced carpet can transform a room from basic to stunning without breaking the bank.

Cosmos

Code

Coast + Cove

Custom Design Carpet, Goodrich

Sangetsu

Moon Surface, Goodrich

Brink & Campman

Custom Design Carpet, Goodrich