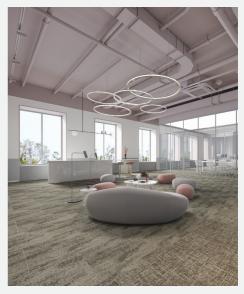

#### Carpets

Carpets and rugs elevate interior design by adding harmony, warmth, and character to bare floors. A wellplaced carpet can transform a room from basic to stunning without breaking the bank.

Cosmos

Code

Coast + Cove

Custom Design Carpet, Goodrich

Sangetsu

Moon Surface, Goodrich

Brink & Campman

Custom Design Carpet, Goodrich